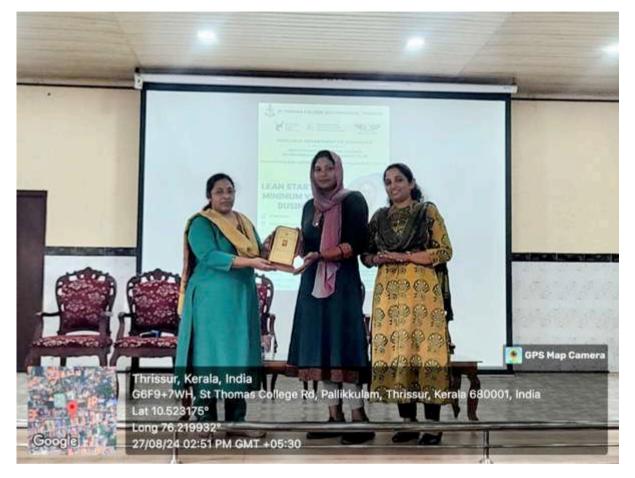

eorge, the ED Club Coordinator. Dr. George emphasized the importance of entrepreneurship in the current economic landscape and the role that educational institutions play in fostering entrepreneurial spirit among students. She highlighted the significance of the session in providing practical insights into starting and sustaining a business with

minimal resources. Dr. Diasland Thattil, the Head of the Commerce Department, presided over the session. In his address, Dr. Thattil spoke about the growing trend of lean start-ups and how they have revolutionized the business world by focusing on efficiency and innovation. He encouraged the students to take full advantage of the opportunity to learn from an accomplished entrepreneur and to apply the concepts discussed in their future endeavors.



The session was led by Ms. Aseena P. Kunjimon, a multi-dimensional entrepreneur and the founder of Weddopedia Event Planners and Makers, Annoos Creative Studio, and Annoos Designing Couture. Ms. Kunjimon is renowned for her innovative approach to business and her ability to turn creative ideas into successful ventures. Ms. Kunjimon conducted an interactive session, sharing her experiences and entrepreneurial journey with the participants. She provided valuable insights into the concept of a lean start-up, explaining how it involves creating a minimum viable product (MVP) that meets the basic needs of customers while minimizing costs and risks. She emphasized the importance of continuous feedback and iteration in refining the product and business model.

During the session, Ms. Kunjimon e