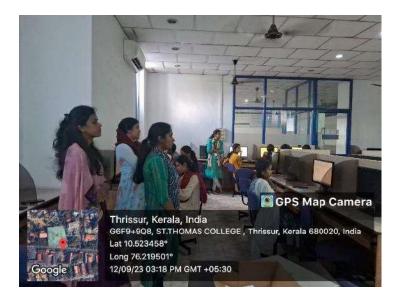

Description:

On the occasion of Computer Literacy Day, the Department of Computer Application organized a virtual reality workshop, in collaboration with IEDC and IIC at Thoomkuzhy Hall, located in the Jubilee Block of St. Thomas College (Autonomous), Thrissur. Ms Anjana, fourth-semester BCA student hosted the event. Ms. Sreedevi, the second-semester BCA student, sang a prayer to kick off the program at 9.30 in the morning. The event was officially launched by Vice Principal Dr. E D John sir after the welcoming address by Mr. Prinson Sir, Head of the Department. Fr. Dr. Finosh Keettika delivered the Felicitation. After the formal event, Mr. Kumaraguru Baran (Chief Executive Officer, XR Architect) provided the Information about the VR technology. He discussed devices such as gyroscopes and motion sensors, features like motion tracking, movement tracking etc. The session came to a close with a vote of thanks from Ms. Aleena Prakash, Staff Coordinator.

No. Of Participants: 76

Outcome: Acquired knowledge on VR technology to explore an environment that helps to educate or entertain the end user.

Organising Committee: Mr. Prinson P.T (HOD, Dept. of Computer Application) Ms. Aleena Prakash (Assistant Professor) Department of Computer Application St. Thomas College (Autonomous), Thrissur