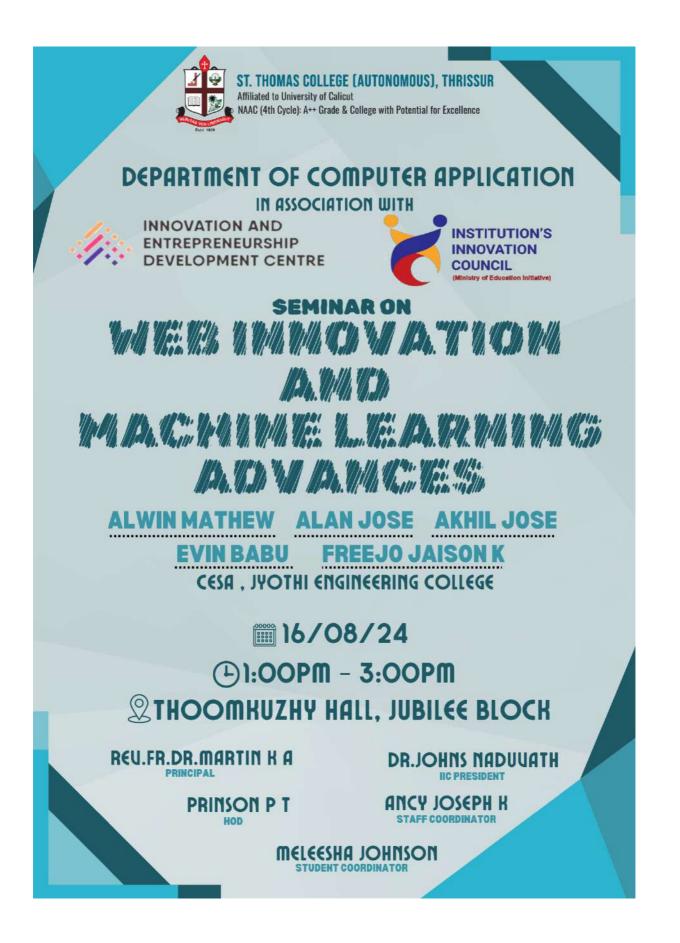

### Report on the programme: Extending your reach with innovation - Virtual reality

Place: Thrissur Date: 08/12/2023

Virtual reality Workshop was organized by the Department of Computer Application on 8<sup>th</sup> December 2023 at 9.30 AM, Thoomkuzhi Hall in Association with IEDC and IIC.

Resource Person: Kumaraguru Baran (Chief Executive Oficer, XR Architect) The objective of the program: To create an immersive experience that can be used to explore an environment that helps to educate or entertain the end user.

Description:

On the occasion of Computer Literacy Day, the Department of Computer Application organized a virtual reality workshop, in collaboration with IEDC and IIC at Thoomkuzhy Hall, located in the Jubilee Block of St. Thomas College (Autonomous), Thrissur. Ms Anjana, fourth-semester BCA student hosted the event. Ms. Sreedevi, the second-semester BCA student, sang a prayer to kick off the program at 9.30 in the morning. The event was officially launched by Vice Principal Dr. E D John sir after the welcoming address by Mr. Prinson Sir, Head of the Department. Fr. Dr. Finosh Keettika delivered the Felicitation. After the formal event, Mr. Kumaraguru Baran (Chief Executive Officer, XR Architect) provided the Information about the VR technology. He discussed devices such as gyroscopes and motion sensors, features like motion tracking, movement tracking etc. The session came to a close with a vote of thanks from Ms. Aleena Prakash, Staff Coordinator.

No. Of Participants: 76

Outcome: Acquired knowledge on VR technology to explore an environment that helps to educate or entertain the end user.

Organising Committee: Mr. Prinson P.T (HOD, Dept. of Computer Application) Ms. Aleena Prakash (Assistant Professor) Department of Computer Application St. Thomas College (Autonomous), Thrissur