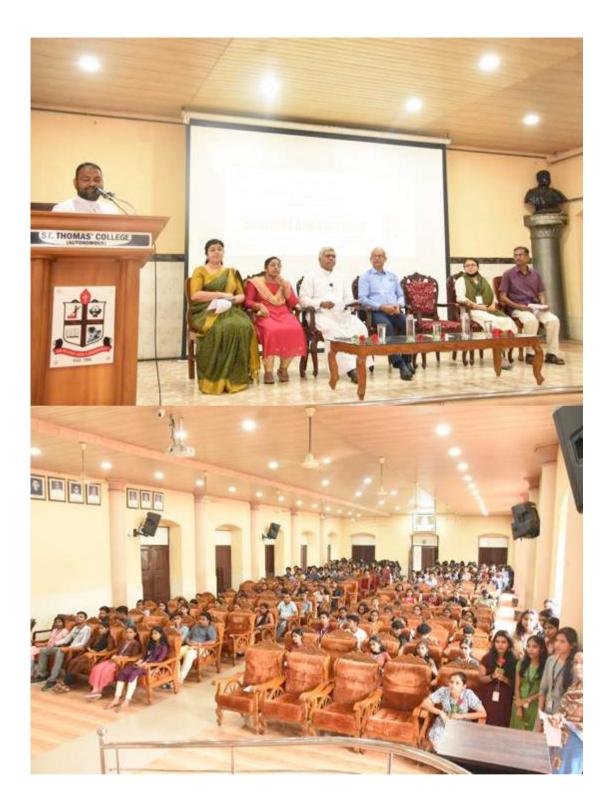

Ltd. He shared his personal experiences and insights on entrepreneurship, highlighting the challenges and opportunities in the current business landscape.

The programme concluded with a vote of thanks by Sri Shaju Lonappan, Employment Officer, Vocational Guidance.

The seminar aimed to inspire and motivate students to explore career opportunities in business and start-ups, providing them with valuable insights and practical advice from industry experts. The event was well-attended by students, from St. Thomas College, (Autonomous) Thrissur, Vimala College (Autonomous), Thrissur, MES Asmabi College, Kerala Varma College, Thrissur, faculty members, and staff, and was deemed a resounding success. Overall, the seminar was a valuable addition to the college's career guidance initiatives.







|      | Interactive                   | Career              | 29.08.20.<br>Seminor | REGISTER                                        | & Starte                 | superson co                 | 0 KAYNO 1012 2016 CP | E C Gost of Ke |
|------|-------------------------------|---------------------|----------------------|-------------------------------------------------|--------------------------|-----------------------------|----------------------|----------------|
| -    | Organised                     | Ina Dist 6          | Smolorment 5         | REGISTER                                        | n astor                  | tion                        | the Deal             | Alem           |
| -44  | Bo matanthi ata               | estinged S          | 1. Remarice          | rchange Ton 1