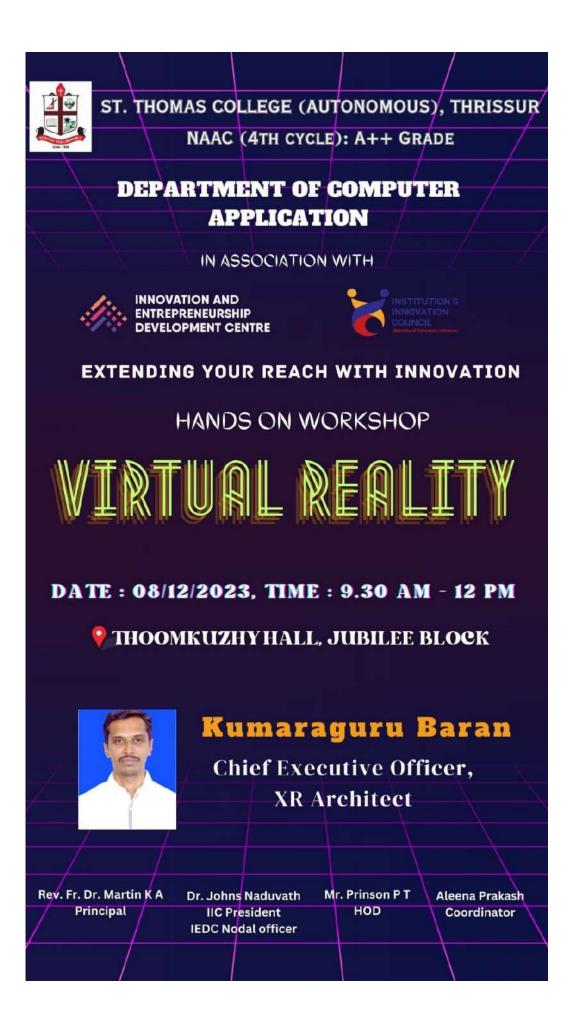

### Report on the programme: Extending your reach with innovation - Virtual reality

Place: Thrissur Date: 08/12/2023

Virtual reality Workshop was organized by the Department of Computer Application on 8<sup>th</sup> December 2023 at 9.30 AM, Thoomkuzhi Hall in Association with IEDC and IIC.

Resource Person: Kumaraguru Baran (Chief Executive Oficer, XR Architect) The objective of the program: To create an immersive experience that can be used to explore an environment that helps to educate or entertain the end user.

Description:

On the occasion of Computer Literacy Day, the Department of Computer Application organized a virtual reality workshop, in collaboration with IEDC and IIC at Thoomkuzhy Hall, located in the Jubilee Block of St. Thomas College (Autonomous), Thrissur. Ms Anjana, fourth-semester BCA student hosted the event. Ms. Sreedevi, the second-semester BCA student, sang a prayer to kick off the program at 9.30 in the morning. The event was officially launched by Vice Principal Dr. E D John sir after the welcoming address by Mr. Prinson Sir, Head of the Department. Fr. Dr. Finosh Keettika delivered the Felicitation. After the formal event, Mr. Kumaraguru Baran (Chief Executive Officer, XR Architect) provided the Information about the VR technology. He discussed devices such as gyroscopes and motion sensors, features like motion tracking, movement tracking etc. The session came to a close with a vote of thanks from Ms. Aleena Prakash, Staff Coordinator.

No. Of Participants: 76

Outcome: Acquired knowledge on VR technology to explore an environment that helps to educate or entertain the end user.

Organising Committee: Mr. Prinson P.T (HOD, Dept. of Computer Application) Ms. Aleena Prakash (Assistant Professor) Department of Computer Application St. Thomas College (Autonomous), Thrissur