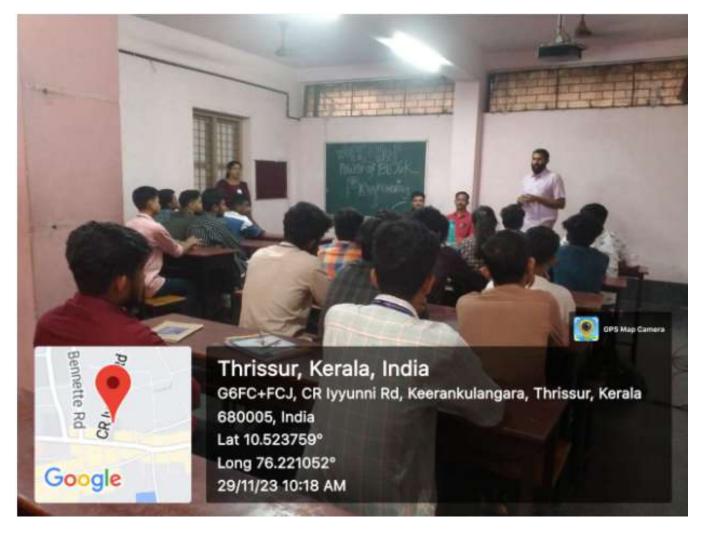

Description:

On the occasion of Computer Literacy Day, the Department of Computer Application organized a virtual reality workshop, in collaboration with IEDC and IIC at Thoomkuzhy Hall, located in the Jubilee Block of St. Thomas College (Autonomous), Thrissur. Ms Anjana, fourth-semester BCA student hosted the event. Ms. Sreedevi, the second-semester BCA student, sang a prayer to kick off the program at 9.30 in the morning. The event was officially launched by Vice Principal Dr. E D John sir after the welcoming address by Mr. Prinson Sir, Head of the Department. Fr. Dr. Finosh Keettika delivered the Felicitation. After the formal event, Mr. Kumaraguru Baran (Chief Executive Officer, XR Architect) provided the Information about the VR technology. He discussed devices such as gyroscopes and motion sensors, features like motion tracking, movement tracking etc. The session came to a close with a vote of thanks from Ms. Aleena Prakash, Staff Coordinator.