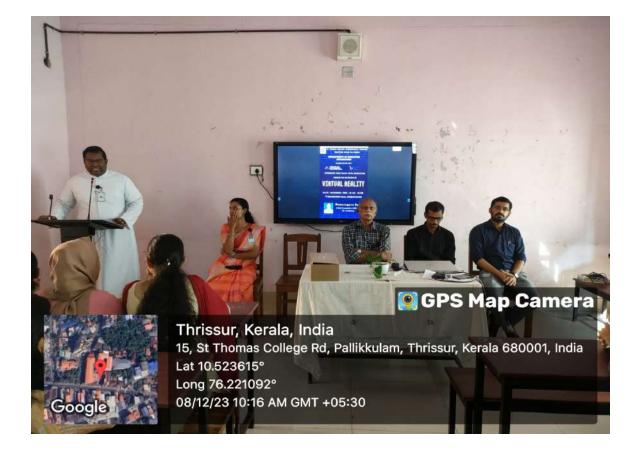

Description:

On the occasion of Computer Literacy Day, the Department of Computer Application organized a virtual reality workshop, in collaboration with IEDC and IIC at Thoomkuzhy Hall, located in the Jubilee Block of St. Thomas College (Autonomous), Thrissur. Ms Anjana, fourth-semester BCA student hosted the event. Ms. Sreedevi, the second-semester BCA student, sang a prayer to kick off the program at 9.30 in the morning. The event was officially launched by Vice Principal Dr. E D John sir after the welcoming address by Mr. Prinson Sir, Head of the Department. Fr. Dr. Finosh Keettika delivered the Felicitation. After the formal event, Mr. Kumaraguru Baran (Chief Executive Officer, XR Architect) provided the Information about the VR technology. He discussed devices such as gyroscopes and motion sensors, features like motion tracking, movement tracking etc. The session came to a close with a vote of thanks from Ms. Aleena Prakash, Staff Coordinator.