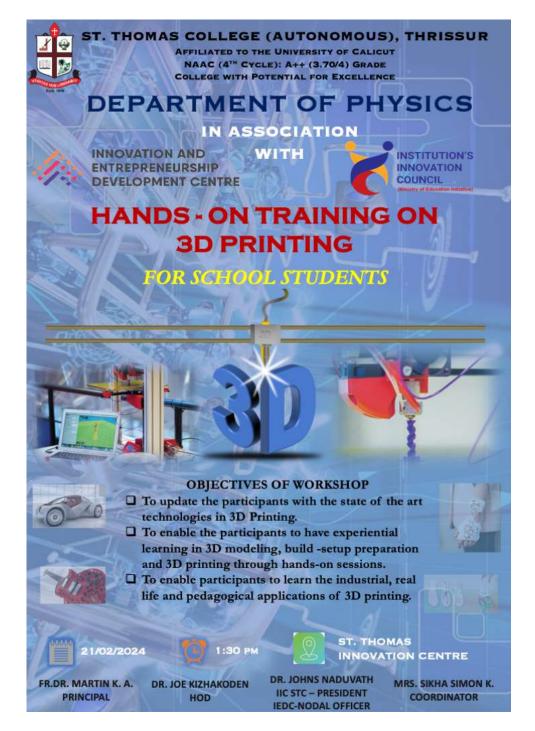

nome<br>Thrissar - 68 | incipal<br>officer<br>ras)   |          |            |
| -    |                | - 30% ·      |                                |                  | Thristor - et                                                 |                              |          |            |
| -    |                |              | - 289                          | - States         |                                                               |                              |          |            |

A Report on Workshop on "Hands-on Training on 3D Printing for school students" Organized by Department of Physics, St. Thomas College (Autonomous), Thrissur In association with Innovation and Entrepreneurship Development Centre (IEDC) and Institution's Innovation Council (IIC)

> On 21/02/2024



Date: 21/02/2024 Time: 1 PM Topic:Hands-on training on 3D printing Resource Persons: Sikha Simon K. Assistant Professor, Department of Physics, Asher Dev Joby, student, Final Year BSc. Physics

#### **Objectives :**

3D Printing technology is one of the most popular manufacturing processes in the industry. To familiarise the 3D printing technologies in high school students, a training workshop on programming in Ultimaker Cura and operating modeling software like Solidworks & Tinkercad and practical session on 3D printing machine to make the different part as the application has been organized. This program will help students with their projects, and competitions and create better career profiles.

The main objectives are:

- To update the participants with the state of the art technologi