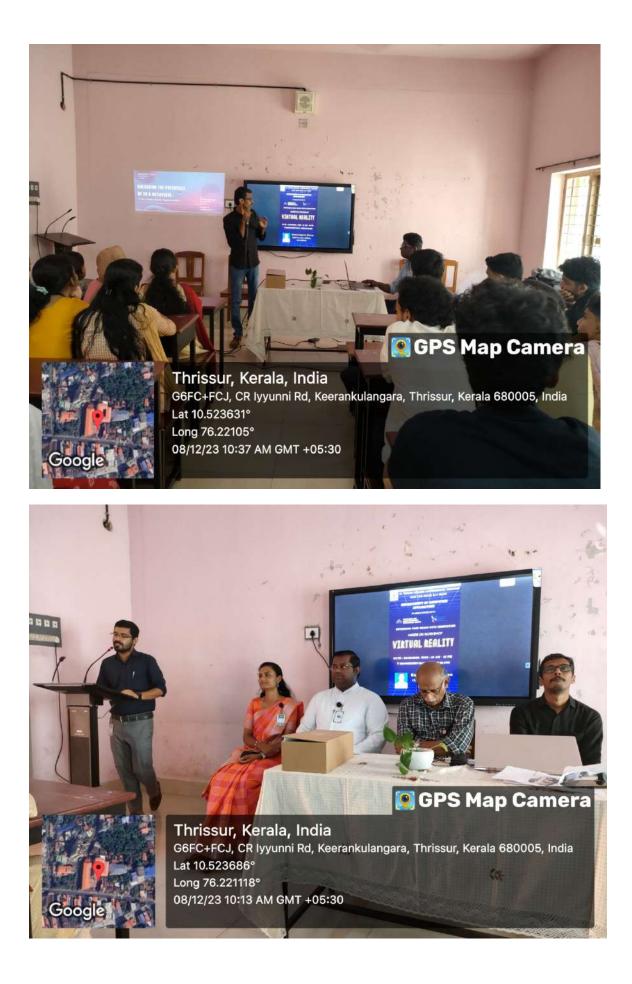

Description:

On the occasion of Computer Literacy Day, the Department of Computer Application organized a virtual reality workshop, in collaboration with IEDC and IIC at Thoomkuzhy Hall, located in the Jubilee Block of St. Thomas College (Autonomous), Thrissur. Ms Anjana, fourth-semester BCA student hosted the event. Ms. Sreedevi, the second-semester BCA student, sang a prayer to kick off the program at 9.30 in the morning. The event was officially launched by Vice Principal Dr. E D John sir after the welcoming address by Mr. Prinson Sir, Head of the Department. Fr. Dr. Finosh Keettika delivered the Felicitation. After the formal event, Mr. Kumaraguru Baran (Chief Executive Officer, XR Architect) provided the Information about the VR technology. He discussed devices such as gyroscopes and motion sensors, features like motion tracking, movement tracking etc. The session came to a close with a vote of thanks from Ms. Aleena Prakash, Staff Coordinator.