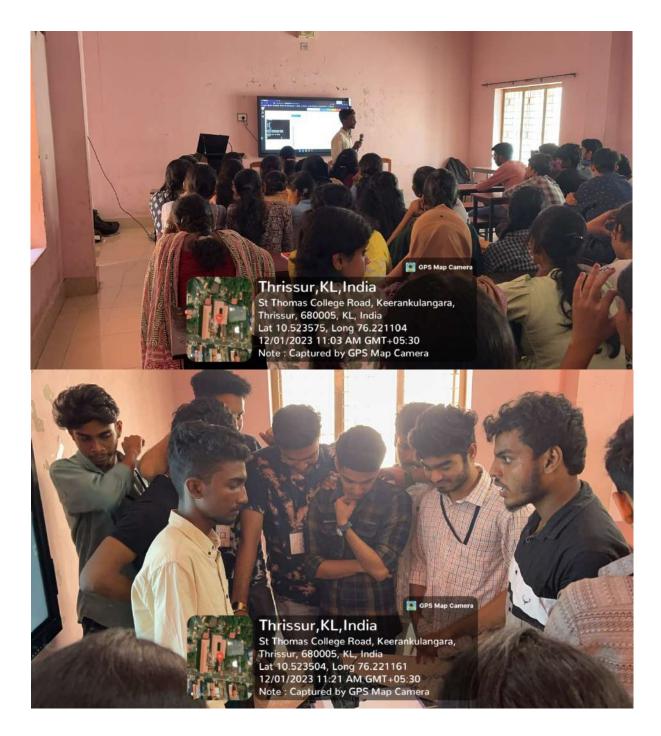

Description:

On the occasion of Computer Literacy Day, the Department of Computer Application organized a virtual reality workshop, in collaboration with IEDC and IIC at Thoomkuzhy Hall, located in the Jubilee Block of St. Thomas College (Autonomous), Thrissur. Ms Anjana, fourth-semester BCA student hosted the event. Ms. Sreedevi, the second-semester BCA student, sang a prayer to kick off the program at 9.30 in the morning. The event was officially launched by Vice Principal Dr. E D John sir after the welcoming address by Mr. Prinson Sir, Head of the Department. Fr. Dr. Finosh Keettika delivered the Felicitation. After the formal event, Mr. Kumaraguru Baran (Chief Executive Officer, XR Architect) provided the Information about the VR technology. He discussed devices such as gyroscopes and motion sensors, features like motion tracking, movement tracking etc. The session came to a close with a vote of thanks from Ms. Aleena Prakash, Staff Coordinator.