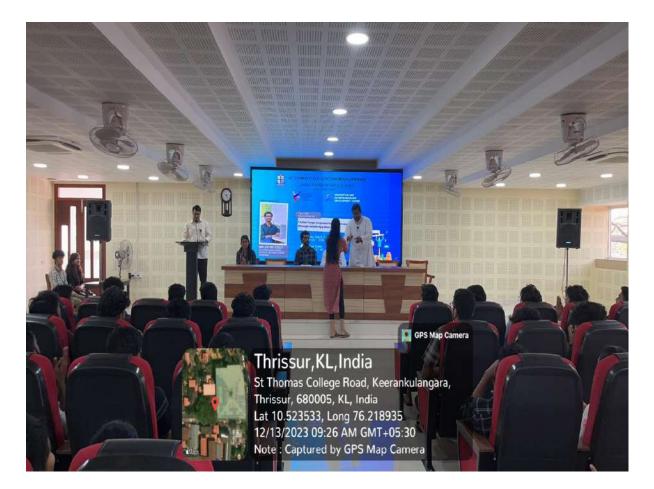

### Report on the programme: Extending your reach with innovation - Virtual reality

Place: Thrissur Date: 08/12/2023

Virtual reality Workshop was organized by the Department of Computer Application on 8<sup>th</sup> December 2023 at 9.30 AM, Thoomkuzhi Hall in Association with IEDC and IIC.

Description:

On the occasion of Computer Literacy Day, the Department of Computer Application organized a virtual reality workshop, in collaboration with IEDC and IIC at Thoomkuzhy Hall, located in the Jubilee Block of St. Thomas College (Autonomous), Thrissur. Ms Anjana, fourth-semester BCA student hosted the event. Ms. Sreedevi, the second-semester BCA student, sang a prayer to kick off the program at 9.30 in the morning. The event was officially launched by Vice Principal Dr. E D John sir after the welcoming address by Mr. Prinson Sir, Head of the Department. Fr. Dr. Finosh Keettika delivered the Felicitation. After the formal event, Mr. Kumaraguru Baran (Chief Executive Officer, XR Architect) provided the Information about the VR technology. He discussed devices such as gyroscopes and motion sensors, features like motion tracking, movement tracking etc. The session came to a close with a vote of thanks from Ms. Aleena Prakash, Staff Coordinator.