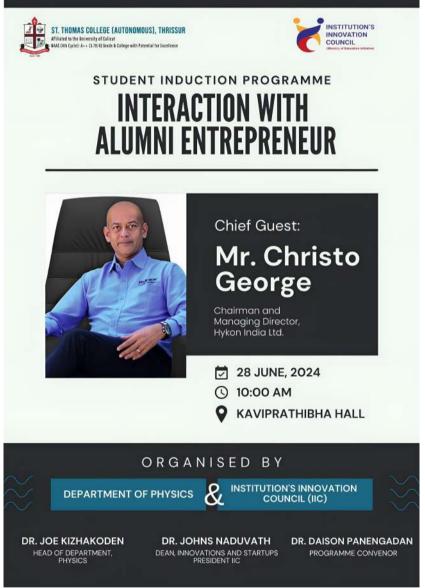

| 9251-3026              | A           |

ſ

### Seminar Report: Interaction with Alumni Entrepreneurs

Date: 28/06/24 Location: Kaviprathibha Hall Organized by: Department of Physics, IIC, IEDC Attendees: 141 Speakers: Mr. Christo George, MD, Hykon India Ltd.



### Introduction

The seminar titled "Interaction with Alumni Entrepreneurs" aimed to bridge the gap between current students and successful alumni who have ventured into entrepreneurship. The event provided a platform for knowledge sharing, networking, and inspiration.

### **Objectives**

- To inspire students by showcasing successful entrepreneurial journeys.
- To provide practical insights into starting and managing a business.

• To facilitate networking opportunities between students and alumni.

### Highlights of the Seminar

Mr. Christo George shared his personal journeys, discussing the challenges and triumphs they faced while building their businesses. Topics covered included market research, funding strategies, and the importance of resilience. Mr. Christo George engaged in a