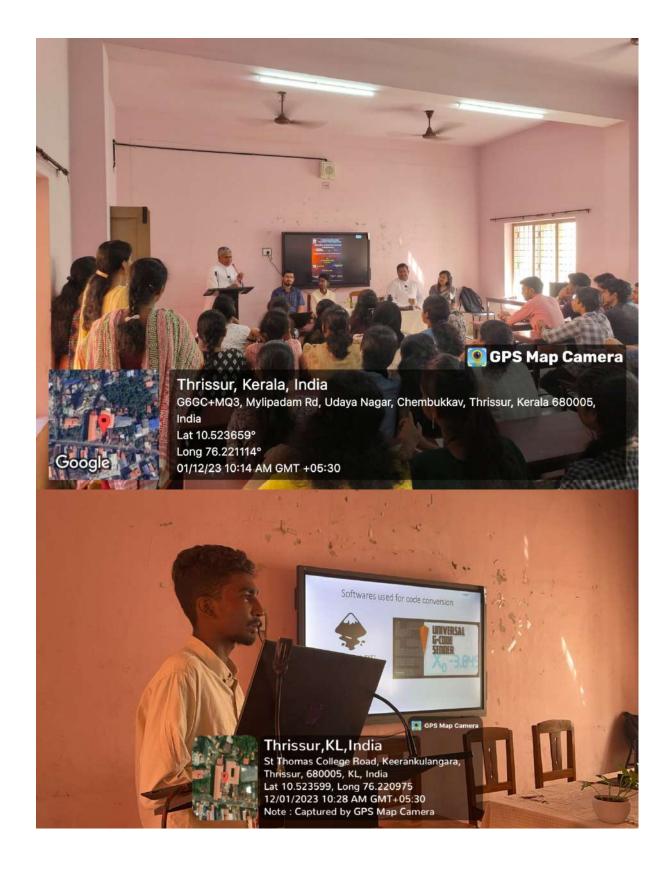

Description:

On the occasion of Computer Literacy Day, the Department of Computer Application organized a virtual reality workshop, in collaboration with IEDC and IIC at Thoomkuzhy Hall, located in the Jubilee Block of St. Thomas College (Autonomous), Thrissur. Ms Anjana, fourth-semester BCA student hosted the event. Ms. Sreedevi, the second-semester BCA student, sang a prayer to kick off the program at 9.30 in the morning. The event was officially launched by Vice Principal Dr. E D John sir after the welcoming address by Mr. Prinson Sir, Head of the Department. Fr. Dr. Finosh Keettika delivered the Felicitation. After the formal event, Mr. Kumaraguru Baran (Chief Executive Officer, XR Architect) provided the Information about the VR technology. He discussed devices such as gyroscopes and motion sensors, features like motion tracking, movement tracking etc. The session came to a close with a vote of thanks from Ms. Aleena Prakash, Staff Coordinator.