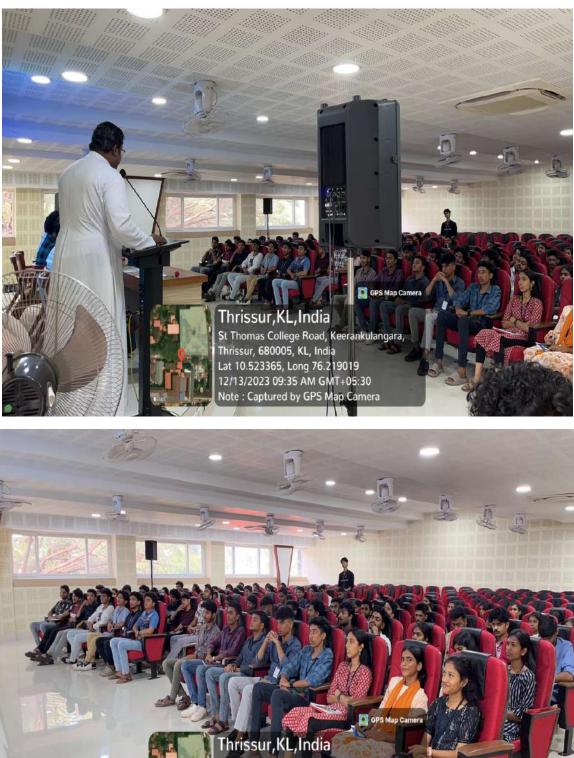

e two-day workshop proved to be a transformative experience for the 50 participants who actively engaged in the sessions. They gained practical knowledge in Flutter development, enabling them to embark on their journey of mobile app mastery.

The collaboration between the Department of Data Science, IEDC, and IIC, St. Thomas College, played a pivotal role in the success of the workshop. The dedication and expertise of Mr. Jithin Jolly, the resource person, were instrumental in delivering a valuable learning experience.

The workshop aligns with the college's commitment to fostering technological innovation, skill development, and entrepreneurial spirit among its students and the broader community.

Mr.Rejin Varghese HOD, Department of Data Science Ms.Jeeshma Jaison Convener

# **Photos**



St Thomas College Road, Keerankulangara, Thrissur, 680005, KL, India Lat 10.523443, Long 76.219054 12/13/2023 09:35 AM GMT+05:30 Note : Captured by GPS Map Camera









## ST. THOMAS COLLEGE (AUTONOMOUS), THRISSUR-680001 Organized by Department of Data Science in Association with IEDC and IIC

Two-day Workshop on ''Flutter Forge: Empowering Entrepreneurs through Mobile App Mastery''

Date : 13th and 15th December 2023

Venue : B.Voc Data Science Lab

| ~     | D       |                     | Sign       | ature      |  |
|-------|---------|---------------------|------------|------------|--|
| Sl.No | Roll.No | Name of Student     | 13.12.2023 | 15.12.2023 |  |
| 1     | DS01    | AKSHAYA V           | stat.      | Atto.      |  |
| 2     | DS02    | ANAGHAA S           | and .      | A