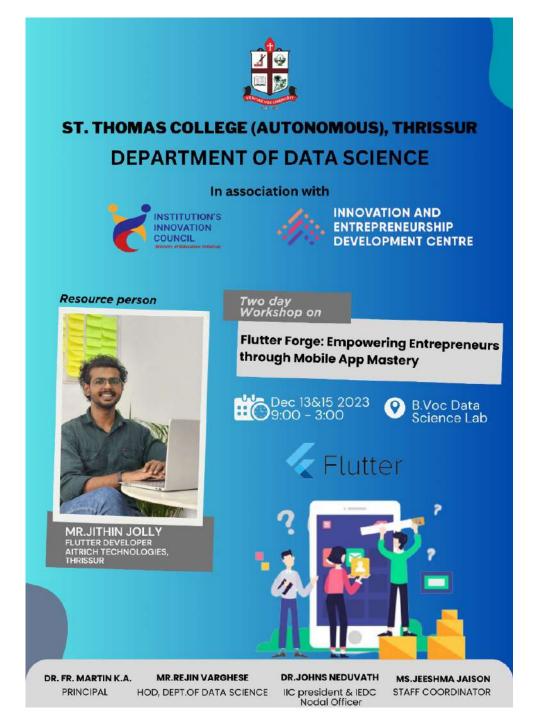

e workshop aimed to make participants aware of the growing significance of Flutter in the mobile app development industry. Participants gained exposure to the latest trends and technologies in mobile app development.
- 9. Career Advancement: By gaining expertise in Flutter app development, participants were better positioned to enhance their career prospects in the rapidly evolving field

of mobile app development. The workshop aimed to provide them with a competitive edge in the job market.

Overall, the workshop aspired to empower participants with the knowledge and practical skills necessary to become proficient Flutter developers. The objective was to equip them to create high-quality mobile applications and pursue opportunities in the mobile app development industry.

# **Brochure**



# **REPORT**

Two day Workshop on "Flutter Forge: Empowering Entrepreneurs through Mobile App Mastery" Organized by Department of Data Science, St. Thomas College (Autonomous), Thrissur in Association with IEDC and IIC on 13th and 15th of December 2023

The Two-Day Workshop on "Flutter Forge: Empowering Entrepreneurs through Mobile App Mastery " was organized by the Department of Data Science in Association with IEDC and IIC at St. Thomas College (Autonomous), Thrissur. The workshop aimed to provide participants with comprehensive knowledge and hands-on experience in mobile app development using Flutter, a popular cross-platform framework. The event was held from 13th and 15th December 2023 and took place at the B.Voc Data Science Lab.

# Day 1: 13th December 2023

The workshop commenced