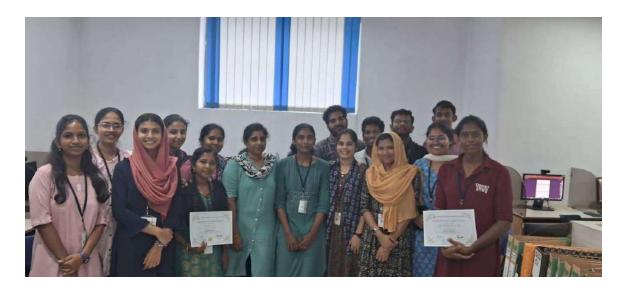

Description:

On the occasion of Computer Literacy Day, the Department of Computer Application organized a virtual reality workshop, in collaboration with IEDC and IIC at Thoomkuzhy Hall, located in the Jubilee Block of St. Thomas College (Autonomous), Thrissur. Ms Anjana, fourth-semester BCA student hosted the event. Ms. Sreedevi, the second-semester BCA student, sang a prayer to kick off the program at 9.30 in the morning. The event was officially launched by Vice Principal Dr. E D John sir after the welcoming address by Mr. Prinson Sir, Head of the Department. Fr. Dr. Finosh Keettika delivered the Felicitation. After the formal event, Mr. Kumaraguru Baran (Chief Executive Officer, XR Architect) provided the Information about the VR technology. He discussed devices such as gyroscopes and motion sensors, features like motion tracking, movement tracking etc. The session came to a close with a vote of thanks from Ms. Aleena Prakash, Staff Coordinator.

No. Of Participants: 76

Outcome: Acquired knowledge on VR technology to explore an environment that helps to educate or entertain the end user.

Organising Committee: Mr. Prinson P.T (HOD, Dept. of Computer Application) Ms. Aleena Prakash (Assistant Professor) Department of Computer Application St. Thomas College (Autonomous), Thrissur