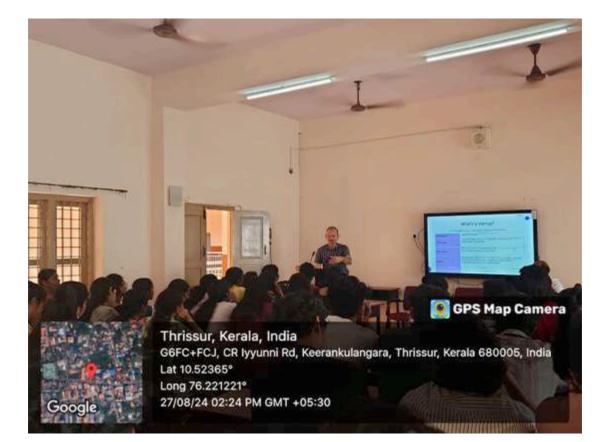

Description:

On the occasion of Computer Literacy Day, the Department of Computer Application organized a virtual reality workshop, in collaboration with IEDC and IIC at Thoomkuzhy Hall, located in the Jubilee Block of St. Thomas College (Autonomous), Thrissur. Ms Anjana, fourth-semester BCA student hosted the event. Ms. Sreedevi, the second-semester BCA student, sang a prayer to kick off the program at 9.30 in the morning. The event was officially launched by Vice Principal Dr. E D John sir after the welcoming address by Mr. Prinson Sir, Head of the Department. Fr. Dr. Finosh Keettika delivered the Felicitation. After the formal event, Mr. Kumaraguru Baran (Chief Executive Officer, XR Architect) provided the Information about the VR technology. He discussed devices such as gyroscopes and motion sensors, features like motion tracking, movement tracking etc. The session came to a close with a vote of thanks from Ms. Aleena Prakash, Staff Coordinator.