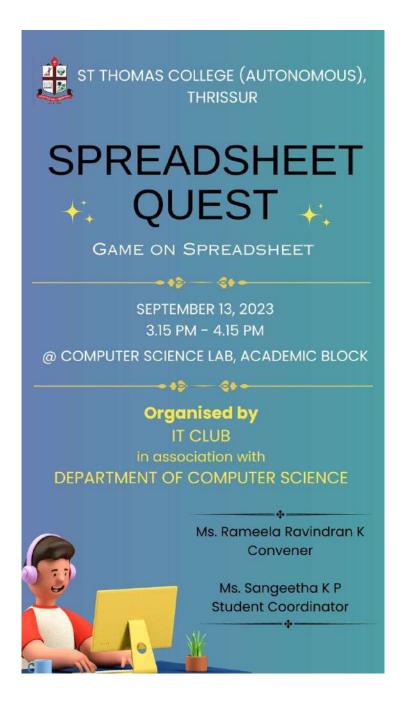

### Report on the programme: Extending your reach with innovation - Virtual reality

Place: Thrissur Date: 08/12/2023

Virtual reality Workshop was organized by the Department of Computer Application on 8<sup>th</sup> December 2023 at 9.30 AM, Thoomkuzhi Hall in Association with IEDC and IIC.

Resource Person: Kumaraguru Baran (Chief Executive Oficer, XR Architect) The objective of the program: To create an immersive experience that can be used to explore an environment that helps to educate or entertain the end user.