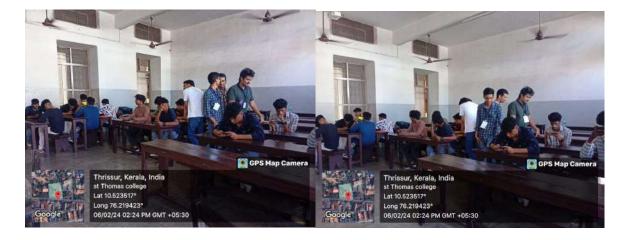

Description:

On the occasion of Computer Literacy Day, the Department of Computer Application organized a virtual reality workshop, in collaboration with IEDC and IIC at Thoomkuzhy Hall, located in the Jubilee Block of St. Thomas College (Autonomous), Thrissur. Ms Anjana, fourth-semester BCA student hosted the event. Ms. Sreedevi, the second-semester BCA student, sang a prayer to kick off the program at 9.30 in the morning. The event was officially launched by Vice Principal Dr. E D John sir after the welcoming address by Mr. Prinson Sir, Head of the Department. Fr. Dr. Finosh Keettika delivered the Felicitation. After the formal event, Mr. Kumaraguru Baran (Chief Executive Officer, XR Architect) provided the Information about the VR technology. He discussed devices such as gyroscopes and motion sensors, features like motion tracking, movement tracking etc. The session came to a close with a vote of thanks from Ms. Aleena Prakash, Staff Coordinator.

No. Of Participants: 76

Outcome: Acquired knowledge on VR technology to explore an environment that helps to educate or entertain the end user.

Organising Committee: Mr. Prinson P.T (HOD, Dept. of Computer Application) Ms. Aleena Prakash (Assistant Professor) Department of Computer Application St. Thomas College (Autonomous), Thrissur