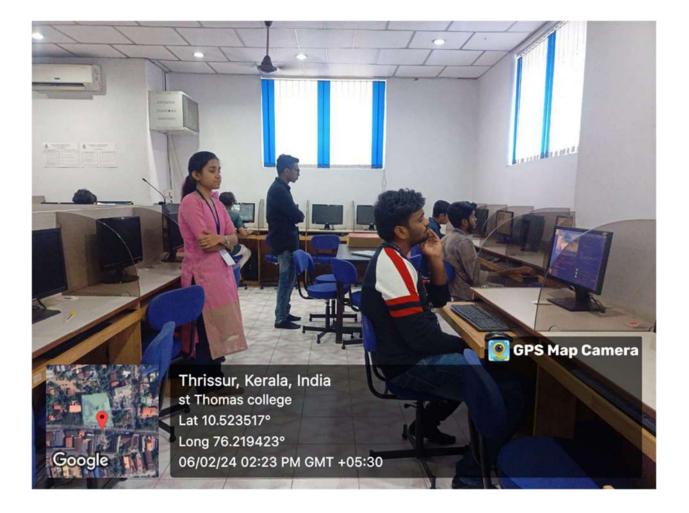

Description:

On the occasion of Computer Literacy Day, the Department of Computer Application organized a virtual reality workshop, in collaboration with IEDC and IIC at Thoomkuzhy Hall, located in the Jubilee Block of St. Thomas College (Autonomous), Thrissur. Ms Anjana, fourth-semester BCA student hosted the event. Ms. Sreedevi, the second-semester BCA student, sang a prayer to kick off the program at 9.30 in the morning. The event was officially launched by Vice Principal Dr. E D John sir after the welcoming address by Mr. Prinson Sir, Head of the Department. Fr. Dr. Finosh Keettika delivered the Felicitation. After the formal event, Mr. Kumaraguru Baran (Chief Executive Officer, XR Architect) provided the Information about the VR technology. He discussed devices such as gyroscopes and motion sensors, features like motion tracking, movement tracking etc. The session came to a close with a vote of thanks from Ms. Aleena Prakash, Staff Coordinator.

No. Of Participants: 76

Outcome: Acquired knowledge on VR technology to explore an environment that helps to educate or entertain the end user.

Organising Committee: Mr. Prinson P.T (HOD, Dept. of Computer Application) Ms. Aleena Prakash (Assistant Professor) Department of Computer Application St. Thomas College (Autonomous), Thrissur