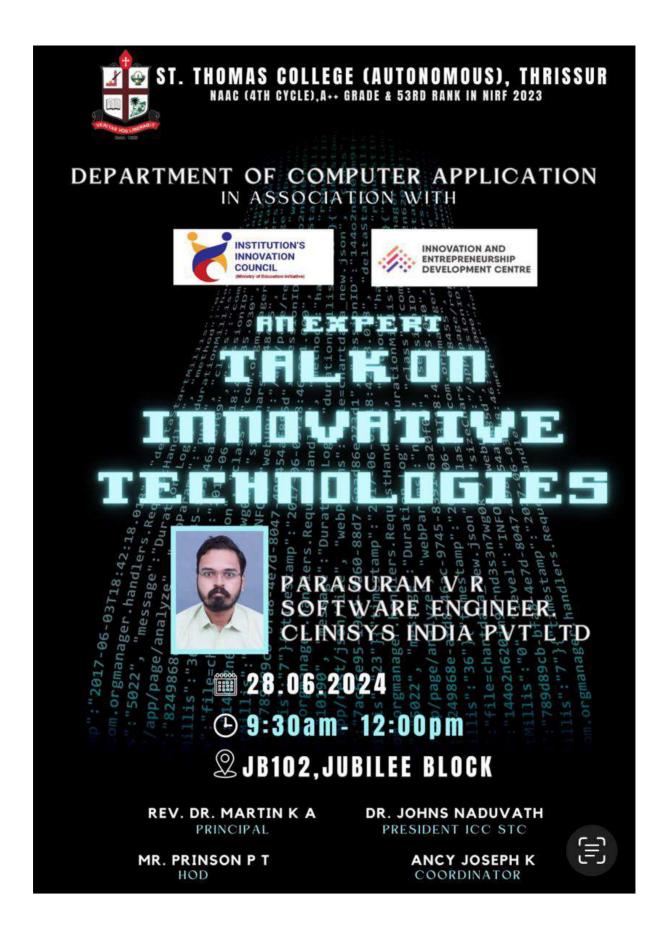

ege and Software Engineer at Clinisys India Pvt. Ltd. The session armed to provide a comprehensive understanding of computers in different fields. Gave details about the diverse carrer opportunities available after completing the degree. He also explained about the industry trends and job market analysis. Interatcive discussions and alumni testimonials inspired students to explore their potential.

The program was completed by Mr.Prinson P.T., Head of the Department of Computer Applications, and Ancy Joseph K, Staff Coordinator offering a token of appreciation to Mr. Parasuram V.R (Resource Person)

No. Of Participants: 42 Outcomes: Knowledge On industry trends and job market analysis.

Organising Committee: Mr.Prinson P.T(HOD Dept. of Computer Application) Ms.Ancy Joseph K (Coordinator)



|                                                    | MAS COLLEGE<br>C(4th cycle):A++GR