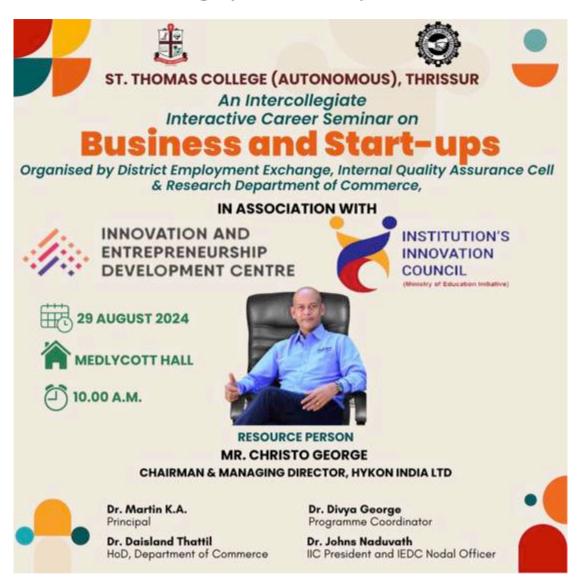

|    |                 |                                                                                                                 |
|    |                 |                                                                                                                 |
| -  |                 |                                                                                                                 |
| -  |                 |                                                                                                                 |
| -  |                 |                                                                                                                 |

### An Interactive Career Seminar on Business & Start-ups in St. Thomas College (Autonomous), Thrissur



An Interactive Career Seminar on Business & Start-ups Organized by Internal Quality Assurance Cell, District Employment Exchange Research Department of Commerce, IEDC & IIC, St. Thomas College (Autonomous), Thrissur on 29th August 2024 in Medlycott Hall of the College

The programme began with a prayer by Ms. Sibiya Rose K B, followed by a welcome speech by Smt. Sameera N V, District Employment Officer, Thrissur. The presidential address was delivered by Rev. Dr. Martin K A, Principal, St. Thomas College.

Rev. Fr. Biju Panengaden, Executive Manager, inaugurated the seminar, emphasizing the importance of entrepreneurship and innovation in today's economy. Felicitations were offered by Dr. Divya George, IQAC Coordinator, and Dr. Daisland Thattil, HoD, Department of Commerce.

The keynote