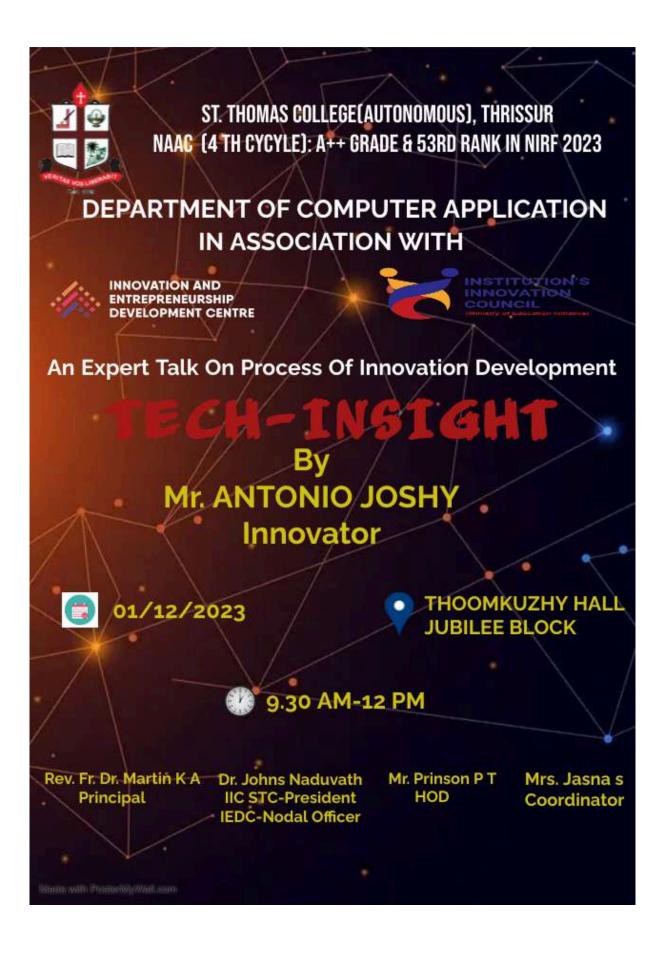

### Report on the programme: Extending your reach with innovation - Virtual reality

Place: Thrissur Date: 08/12/2023

Virtual reality Workshop was organized by the Department of Computer Application on 8<sup>th</sup> December 2023 at 9.30 AM, Thoomkuzhi Hall in Association with IEDC and IIC.

Description:

On the occasion of Computer Literacy Day, the Department of Computer Application organized a virtual reality workshop, in collaboration with IEDC and IIC at Thoomkuzhy Hall, located in the Jubilee Block of St. Thomas College (Autonomous), Thrissur. Ms Anjana, fourth-semester BCA student hosted the event. Ms. Sreedevi, the second-semester BCA student, sang a prayer to kick off the program at 9.30 in the morning. The event was officially launched by Vice Principal Dr. E D John sir after the welcoming address by Mr. Prinson Sir, Head of the Department. Fr. Dr. Finosh Keettika delivered the Felicitation. After the formal event, Mr. Kumaraguru Baran (Chief Executive Officer, XR Architect) provided the Information about the VR technology. He discussed devices such as gyroscopes and motion sensors, features like motion tracking, movement tracking etc. The session came to a close with a vote of thanks from Ms. Aleena Prakash, Staff Coordinator.