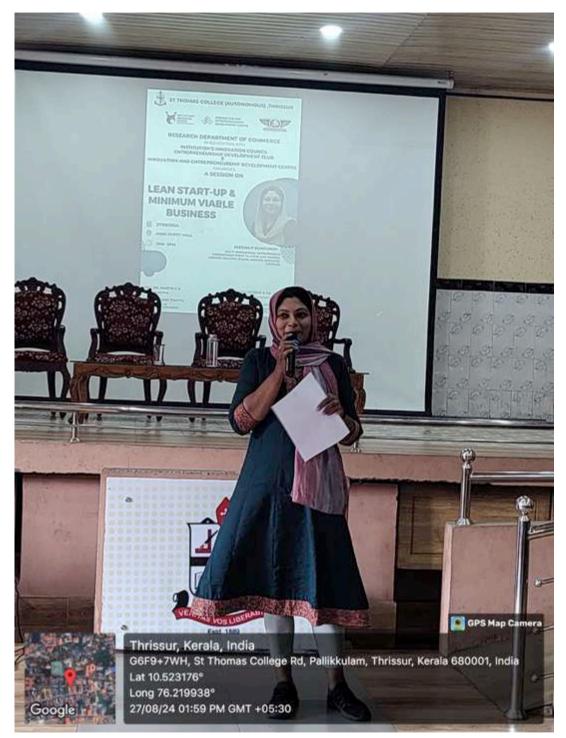

ative Stadio, Annoos<br>Designing Couture) |
| Vote of Thanks       | : Ms. Devika                                                                                                                    |
|                      | Student Representative                                                                                                          |







The Research Department of Commerce, in collaboration with the Institution's Innovation Council (IIC), Innovation and Entrepreneurship Development Centre (IEDC), and the Entrepreneurship Development (ED) Club, organized an insightful session on "Lean Start-Up and Minimum Viable Business" on 27 August 2024. The session took place at Medlycott Hall from 1:00 PM to 3:30 PM and saw active participation from students and faculty members.



The session began with a warm welcome by Dr. Sindhu George, the ED Club Coordinator. Dr. George emphasized the importance of entrepreneurship in the current economic landscape and the role that educational institutions play in fostering entrepreneurial spirit among students. She highlighted the significance of the session in providing practical insights into starting and sustaining a business with

minimal resources. Dr. Diasland Thattil, the Head of the Commerce Department, presided over the session. In his address, Dr. Thattil spoke about the growing trend of lean start-ups and how they have revolutionized the business world by focusing on efficiency and innovation. He encouraged the students to take full advantage of the opportunity to learn from an accomplished entrepreneur and to ap