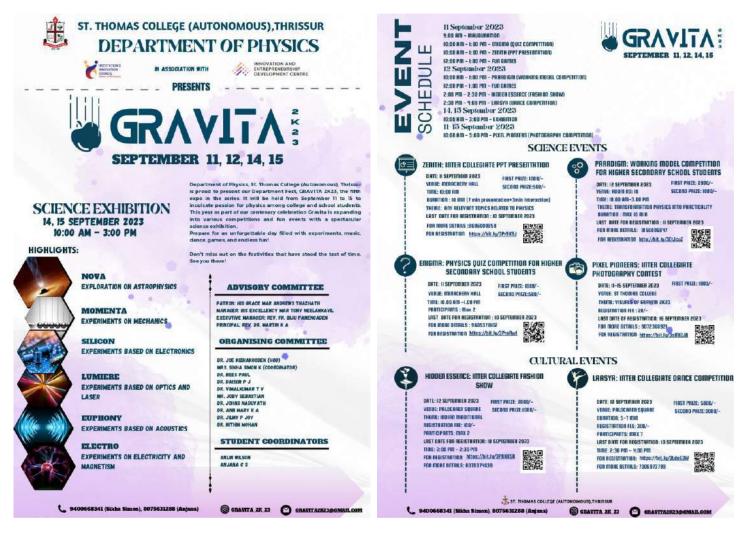

|            |

v

### A Report on Departmental fest on "GRAVITA 2k24"

Organized by Department of Physics, St. Thomas College (Autonomous), Thrissur In association with Innovation and Entrepreneurship Development Centre (IEDC) and Institution's Innovation Council (IIC) On

11/09/23, 12/09/23, 14/09/23, & 15/09/23



Date: 11,12,14,15 September 2023

Time: 9 am - 4 pm

Programmes conducted: Science Exhibition, Powerpoint presentation competition,

Physics Quiz and working model competition, photography contest

Coordinator: Sikha Simon K.

Student coordinators: Anlin Wilson, Anjana C.S.

#### **Objectives :**

The Department of Physics organized its annual departmental fest, "GRAVITA 2k24". The fest aimed to foster academic enthusiasm, promote scientific inquiry and provide a platform for students to showcase their talents and knowledge in the field of physics. The department fest serves as a platform for students, faculty, and the broader community to come together, exchange ideas, and celebrate academic achievements. It fosters a sense of community within the department and promotes interdisciplina