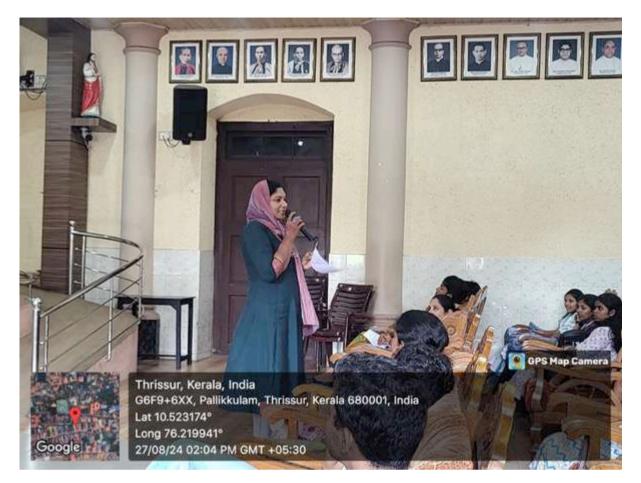

es and entrepreneurial journey with the participants. She provided valuable insights into the concept of a lean start-up, explaining how it involves creating a minimum viable product (MVP) that meets the basic needs of customers while minimizing costs and risks. She emphasized the importance of continuous feedback and iteration in refining the product and business model.

During the session, Ms. Kunjimon encouraged participants to identify their passions and consider how they could be transformed into viable business ideas. She stressed that a strong desire and passion for achieving a goal can attract the necessary support and resources to turn that dream into reality. Her personal anecdotes and success stories resonated with the audience, making the session both relatable and inspiring.



The session concluded at 3:30 PM with a vote of thanks delivered by Devika, a first-year B.Com Banking student. She expressed gratitude to Ms. Kunjimon for her valuable insights and to the organizers for facilitating such an enlightening session. Devika also acknowledged the active participation of the attendees, which contributed to the session's success.

Overall, the session was a great success, providing attendees with a deeper understanding of the lean start-up methodology and the importance of pursuing their passions with determination. The insights gained from this session are expected to inspire students to explore entrepreneurial opportunities and apply lean principles in their future venture.

|        |