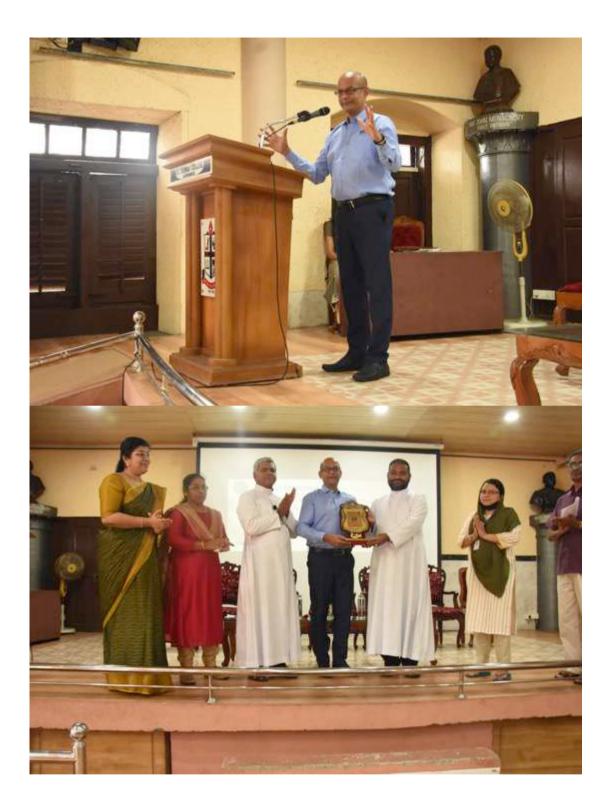

a Ltd. He shared his personal experiences and insights on entrepreneurship, highlighting the challenges and opportunities in the current business landscape.

The programme concluded with a vote of thanks by Sri Shaju Lonappan, Employment Officer, Vocational Guidance.

The seminar aimed to inspire and motivate students to explore career opportunities in business and start-ups, providing them with valuable insights and practical advice from industry experts. The event was well-attended by students, from St. Thomas College, (Autonomous) Thrissur, Vimala College (Autonomous), Thrissur, MES Asmabi College, Kerala Varma College, Thrissur, faculty members, and staff, and was deemed a resounding success. Overall, the seminar was a valuable addition to the college's career guidance initiatives.







|      | Interactive                   | Career              | 29.08.20.<br>Seminor | REGISTER                                        | & Starte                 | superson co                 | 0 KAYNO 1012 2016 CP | E C Gost of Ke |
|------|-------------------------------|---------------------|----------------------|-------------------------------------------------|--------------------------|-----------------------------|----------------------|----------------|
| -    | Organised                     | Ina Dist 6          | Smolorment 5         | REGISTER                                        | n astor                  | tion                        | the Deal             | Alem           |
| -44  | Bo matanthi ata               | estinged S          | 1. Remarice          | rchange Ton