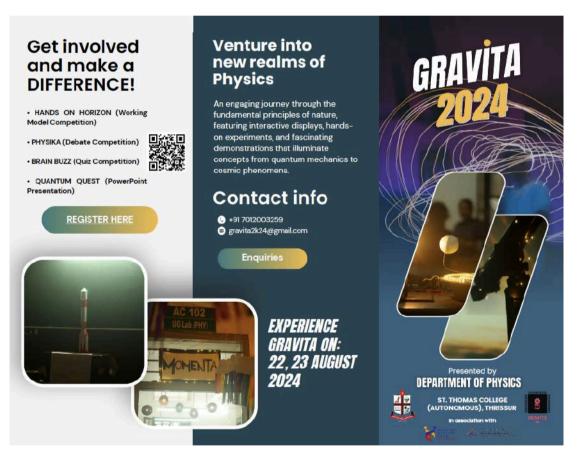

| C.            |

Dr. Jilna John Program Convenor& ED Club Coordinator

# **Innovation & Entrepreneurship Outreach Program Exhibition for School Students - Report**

Event Name : Gravita 2024

Venue- Department of Physics

Date: 22/08/2024 and 23/08/2024



# Introduction

The Innovation & Entrepreneurship Outreach Program Gravita 2024, organized by Department of Physics, IIC, IEDC of St. Thomas College Autonomous, Thrissur, showcased the creative and entrepreneurial talents of college students to high school students. This event aimed to provide students with a platform to present their innovative ideas and engage with the community, fostering a spirit of entrepreneurship. This report details the exhibition's objectives, activities, outcomes, and recommendations for future events.

# **Program Objectives**

- 1. **Showcase Student Innovations**: Provide a platform for students to present their entrepreneurial projects and ideas.
- 2. Foster Community Engagement: Connect students with local entrepreneurs, business leaders, and the community