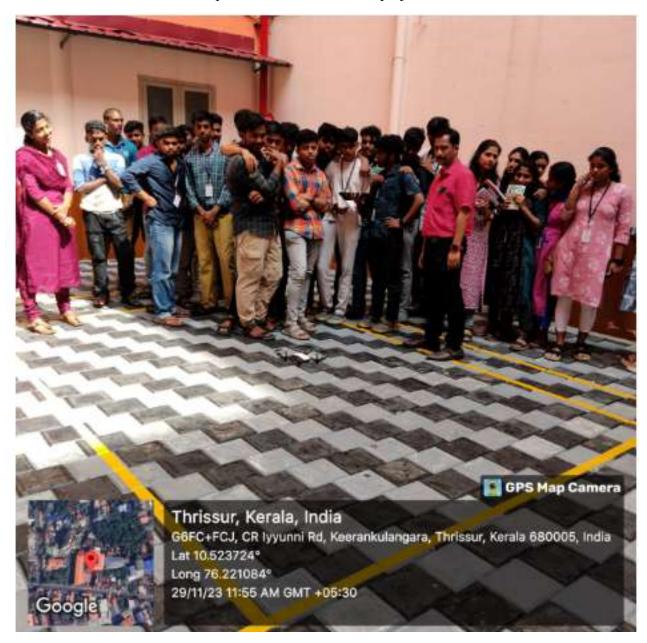

ed Scratch programming in Drone and demonstrate the working of Drone.

The session started at 9.30am with the inauguration by Dr.Fr.Martin K A with Presidential address by the Vice Principal Dr. E D John.



The workshop was started at 10.00 am up to 12.00pm followed by valedictory function and the certificates for all participants were distributed in the function. The resource persons Mr. Jinesh K J & Sumesh C from Jyothi Engineering College taken classes and provide technical support for the workshop. A Total of 33 (23 boys+ 10 girls) students from Ist year BSc and  $2^{nd}$  year MSc participated in the workshop.

Outcomes:

- Familiarized with Block programming Scratch.
- Understood the implementation of Drone with Scratch.
- Familiarized the basic path to be followed to do projects.



#### St. Thomas College (Autonomous), Thrissur

#### **Department of Electronics**

Power of Block Programming- A Session on Problem Solving And Ideation

#### Participant List

Date: 29-Nov- 2023

Venue: Computer Lab

Session: FN

| No  | Name                | Reg No | Year & Class Signature  |      |
|-----|---------------------|--------|-------------------------|------|
| 1   | Edevin Arrito P     | 4903   | UG FAST 8009 Eluito     |      |
| 2   | Abhijith NK         | 4422   | MSC 20 year Quere       |      |
| 3   | Akshay. K           | 4816   | UCILIAST YEAN Attaliant |      |
| (4) | Sebin Janes         | 4773   | Uh first year - Idis    |      |
| 5)  | HERRON V J          | 51 47  | UG Find your theper     | 24   |
| 6)  | Joyal V Jose        | 4824   | UGI First year dest