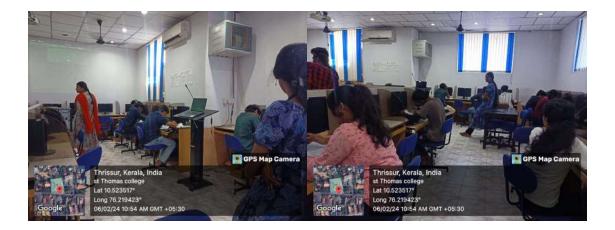

Description:

On the occasion of Computer Literacy Day, the Department of Computer Application organized a virtual reality workshop, in collaboration with IEDC and IIC at Thoomkuzhy Hall, located in the Jubilee Block of St. Thomas College (Autonomous), Thrissur. Ms Anjana, fourth-semester BCA student hosted the event. Ms. Sreedevi, the second-semester BCA student, sang a prayer to kick off the program at 9.30 in the morning. The event was officially launched by Vice Principal Dr. E D John sir after the welcoming address by Mr. Prinson Sir, Head of the Department. Fr. Dr. Finosh Keettika delivered the Felicitation. After the formal event, Mr. Kumaraguru Baran (Chief Executive Officer, XR Architect) provided the Information about the VR technology. He discussed devices such as gyroscopes and motion sensors, features like motion tracking, movement tracking etc. The session came to a close with a vote of thanks from Ms. Aleena Prakash, Staff Coordinator.

No. Of Participants: 76

Outcome: Acquired knowledge on VR technology to explore an environment that helps to educate or entertain the end user.

Organising Committee: Mr. Prinson P.T (HOD, Dept. of Computer Application) Ms. Aleena Prakash (Assistant Professor) Department of Computer Application St. Thomas College (Autonomous), Thrissur