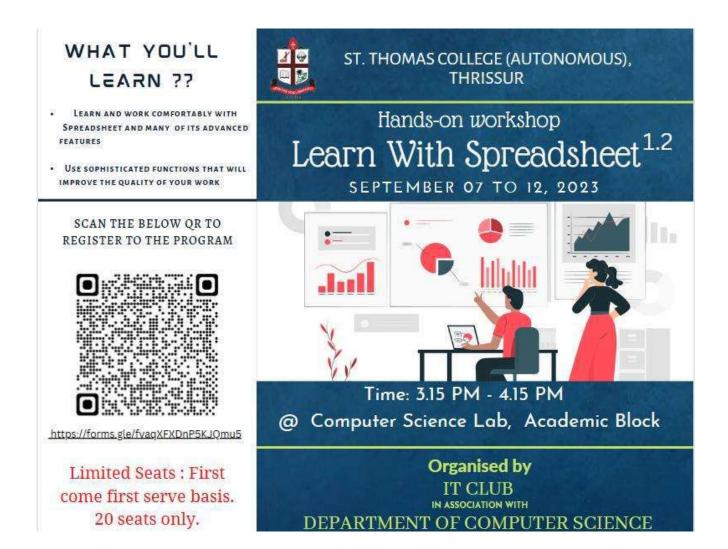

### Report on the programme: Extending your reach with innovation - Virtual reality

Place: Thrissur Date: 08/12/2023

Virtual reality Workshop was organized by the Department of Computer Application on 8<sup>th</sup> December 2023 at 9.30 AM, Thoomkuzhi Hall in Association with IEDC and IIC.

Resource Person: Kumaraguru Baran (Chief Executive Oficer, XR Architect) The objective of the program: To create an immersive experience that can be used to explore an environment that helps to educate or entertain the end user.