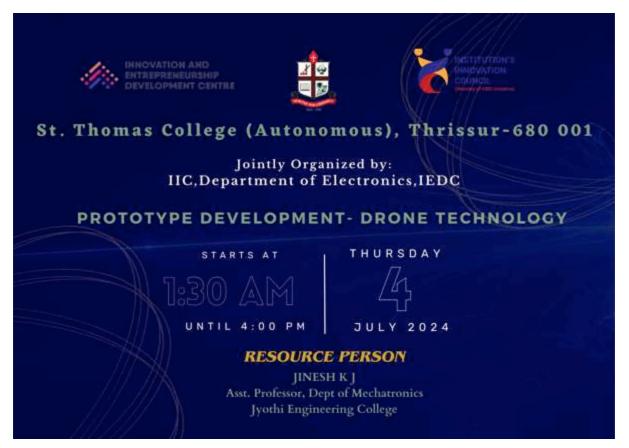

h</sup> July 2024 organized by Dept. of Electronics, ST. Thomas' College, Thrissur. Its a specialized training section on Scratch programming, it implemented and tested on Drone for various commands. A training session conducted for students to create their own interactive stories and animations. Also provide a guidance regarding the design of scratch projects. It improves their abilities creative thinking, systematic reasoning, collaborative work for attain a goal in a time frame.

The concepts covered in the workshop are:

- Introduction to basic blocks of Scratch Programming
- Applied Scratch programming in Drone and demonstrate the working of Drone.

The session started at 1.30pm with the inauguration by Dr.Fr.Martin K A with Presidential address by the Vice Principal Dr. Febin Baby.



#### PROGRAMME SCHEDULE

1:30 PM : Prayer

1:35 PM : Welcome Address Mr. Shailendran V, HOD

1:40 PM: Inaugral Address Dr.Fr.Martin K A

1:55 PM: Vote of Thanks Ms.Neenu Jose

2:00 PM : Session starts



The workshop was started at 2.00 pm up to 4.00pm followed by valedictory function and the certificates for all participants were distributed in the function. The resource persons Mr. Jinesh K J & Mr.Sumesh C from Jyothi Engineering College taken classes and provide technical support for the workshop.

The program was completed by Mr.Shailendran V., Head of the Department of Electronics ns, and Neenu Jose, Staff Coordinator offering a token of appreciation to Mr. Jinesh K J & Mr. Sumesh C(Resource persons)

No. Of Participants: 34

Outcomes:

- Familiarized with Scratch.
- Understood the