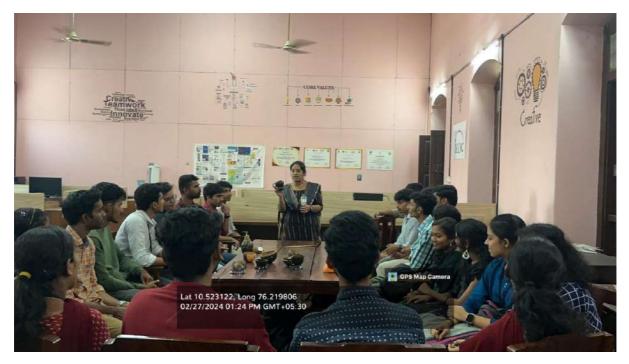

Description:

On the occasion of Computer Literacy Day, the Department of Computer Application organized a virtual reality workshop, in collaboration with IEDC and IIC at Thoomkuzhy Hall, located in the Jubilee Block of St. Thomas College (Autonomous), Thrissur. Ms Anjana, fourth-semester BCA student hosted the event. Ms. Sreedevi, the second-semester BCA student, sang a prayer to kick off the program at 9.30 in the morning. The event was officially launched by Vice Principal Dr. E D John sir after the welcoming address by Mr. Prinson Sir, Head of the Department. Fr. Dr. Finosh Keettika delivered the Felicitation. After the formal event, Mr. Kumaraguru Baran (Chief Executive Officer, XR Architect) provided the Information about the VR technology. He discussed devices such as gyroscopes and motion sensors, features like motion tracking, movement tracking etc. The session came to a close with a vote of thanks from Ms. Aleena Prakash, Staff Coordinator.