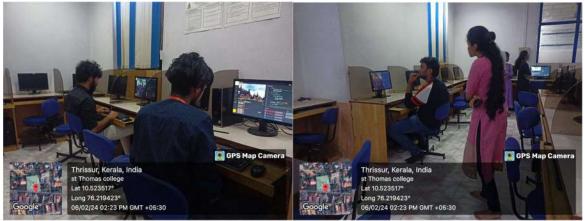

Description:

On the occasion of Computer Literacy Day, the Department of Computer Application organized a virtual reality workshop, in collaboration with IEDC and IIC at Thoomkuzhy Hall, located in the Jubilee Block of St. Thomas College (Autonomous), Thrissur. Ms Anjana, fourth-semester BCA student hosted the event. Ms. Sreedevi, the second-semester BCA student, sang a prayer to kick off the program at 9.30 in the morning. The event was officially launched by Vice Principal Dr. E D John sir after the welcoming address by Mr. Prinson Sir, Head of the Department. Fr. Dr. Finosh Keettika delivered the Felicitation. After the formal event, Mr. Kumaraguru Baran (Chief Executive Officer, XR Architect) provided the Information about the VR technology. He discussed devices such as gyroscopes and motion sensors, features like motion tracking, movement tracking etc. The session came to a close with a vote of thanks from Ms. Aleena Prakash, Staff Coordinator.

No. Of Participants: 76

Outcome: Acquired knowledge on VR technology to explore an environment that helps to educate or entertain the end user.

Organising Committee: Mr. Prinson P.T (HOD, Dept. of Computer Application) Ms. Aleena Prakash (Assistant Professor) Department of Computer Application St. Thomas College (Autonomous), Thrissur