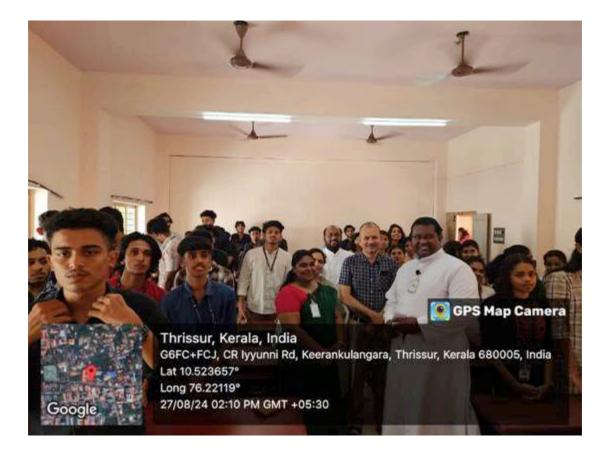

Description:

On the occasion of Computer Literacy Day, the Department of Computer Application organized a virtual reality workshop, in collaboration with IEDC and IIC at Thoomkuzhy Hall, located in the Jubilee Block of St. Thomas College (Autonomous), Thrissur. Ms Anjana, fourth-semester BCA student hosted the event. Ms. Sreedevi, the second-semester BCA student, sang a prayer to kick off the program at 9.30 in the morning. The event was officially launched by Vice Principal Dr. E D John sir after the welcoming address by Mr. Prinson Sir, Head of the Department. Fr. Dr. Finosh Keettika delivered the Felicitation. After the formal event, Mr. Kumaraguru Baran (Chief Executive Officer, XR Architect) provided the Information about the VR technology. He discussed devices such as gyroscopes and motion sensors, features like motion tracking, movement tracking etc. The session came to a close with a vote of thanks from Ms. Aleena Prakash, Staff Coordinator.