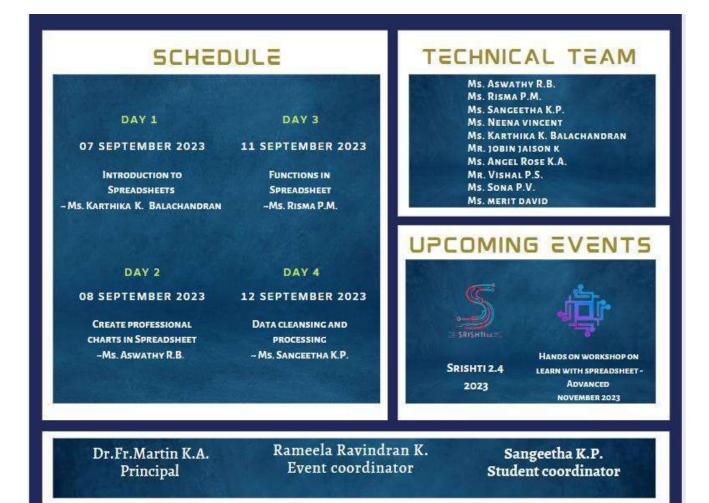

### Report on the programme: Extending your reach with innovation - Virtual reality

Place: Thrissur Date: 08/12/2023

Virtual reality Workshop was organized by the Department of Computer Application on 8<sup>th</sup> December 2023 at 9.30 AM, Thoomkuzhi Hall in Association with IEDC and IIC.

Resource Person: Kumaraguru Baran (Chief Executive Oficer, XR Architect) The objective of the program: To create an immersive experience that can be used to explore an environment that helps to educate or entertain the end user.