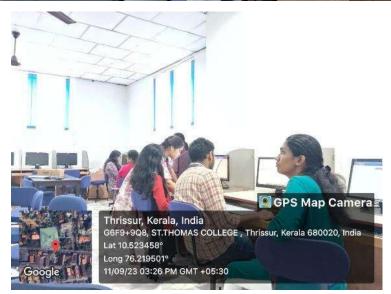

Description:

On the occasion of Computer Literacy Day, the Department of Computer Application organized a virtual reality workshop, in collaboration with IEDC and IIC at Thoomkuzhy Hall, located in the Jubilee Block of St. Thomas College (Autonomous), Thrissur. Ms Anjana, fourth-semester BCA student hosted the event. Ms. Sreedevi, the second-semester BCA student, sang a prayer to kick off the program at 9.30 in the morning. The event was officially launched by Vice Principal Dr. E D John sir after the welcoming address by Mr. Prinson Sir, Head of the Department. Fr. Dr. Finosh Keettika delivered the Felicitation. After the formal event, Mr. Kumaraguru Baran (Chief Executive Officer, XR Architect) provided the Information about the VR technology. He discussed devices such as gyroscopes and motion sensors, features like motion tracking, movement tracking etc. The session came to a close with a vote of thanks from Ms. Aleena Prakash, Staff Coordinator.

No. Of Participants: 76

Outcome: Acquired knowledge on VR technology to explore an environment that helps to educate or entertain the end user.

Organising Committee: Mr. Prinson P.T (HOD, Dept. of Computer Application) Ms. Aleena Prakash (Assistant Professor) Department of Computer Application St. Thomas College (Autonomous), Thrissur