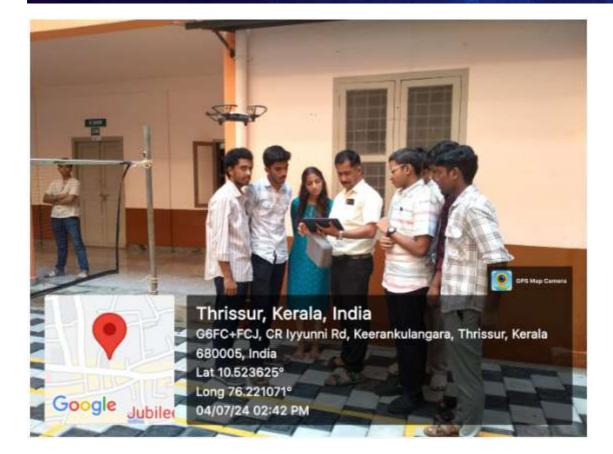

aining session conducted for students to create their own interactive stories and animations. Also provide a guidance regarding the design of scratch projects. It improves their abilities creative thinking, systematic reasoning, collaborative work for attain a goal in a time frame.

The concepts covered in the workshop are:

- Introduction to basic blocks of Scratch Programming
- Applied Scratch programming in Drone and demonstrate the working of Drone.

The session started at 1.30pm with the inauguration by Dr.Fr.Martin K A with Presidential address by the Vice Principal Dr. Febin Baby.



#### PROGRAMME SCHEDULE

1:30 PM : Prayer

1:35 PM : Welcome Address Mr. Shailendran V, HOD

1:40 PM: Inaugral Address Dr.Fr.Martin K A

1:55 PM: Vote of Thanks Ms.Neenu Jose

2:00 PM : Session starts



The workshop was started at 2.00 pm up to 4.00pm followed by valedictory function and the certificates for all participants were distributed in the function. The resource persons Mr. Jinesh K J & Mr.Sumesh C from Jyothi Engineering College taken classes and provide technical support for the workshop.

The program was completed by Mr.Shailendran V., Head of the Department of Electronics ns, and Neenu Jose, Staff Coordinator offering a token of appreciation to Mr. Jinesh K J & Mr. Sumesh C(Resource persons)

No. Of Participants: 34

Outcomes:

- Familiarized with Scratch.
- Understood the implementation of Drone with Scratch.

Organising Committee: Mr.Shailendran V. (HOD Dept. of Electronics) Ms.Neenu Jose (IEDC Staff Coordinator)



#### St. Thomas College (Autonomous), Thrissur

Workshop