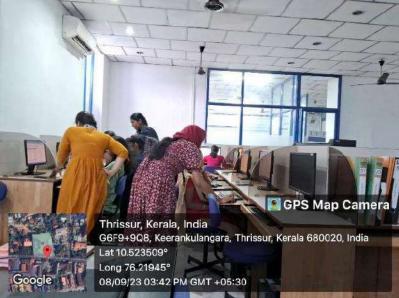

Description:

On the occasion of Computer Literacy Day, the Department of Computer Application organized a virtual reality workshop, in collaboration with IEDC and IIC at Thoomkuzhy Hall, located in the Jubilee Block of St. Thomas College (Autonomous), Thrissur. Ms Anjana, fourth-semester BCA student hosted the event. Ms. Sreedevi, the second-semester BCA student, sang a prayer to kick off the program at 9.30 in the morning. The event was officially launched by Vice Principal Dr. E D John sir after the welcoming address by Mr. Prinson Sir, Head of the Department. Fr. Dr. Finosh Keettika delivered the Felicitation. After the formal event, Mr. Kumaraguru Baran (Chief Executive Officer, XR Architect) provided the Information about the VR technology. He discussed devices such as gyroscopes and motion sensors, features like motion tracking, movement tracking etc. The session came to a close with a vote of thanks from Ms. Aleena Prakash, Staff Coordinator.

No. Of Participants: 76

Outcome: Acquired knowledge on VR technology to explore an environment that helps to educate or entertain the end user.

Organising Committee: Mr. Prinson P.T (HOD, Dept. of Computer Application) Ms. Aleena Prakash (Assistant Professor) Department of Computer Application St. Thomas College (Autonomous), Thrissur