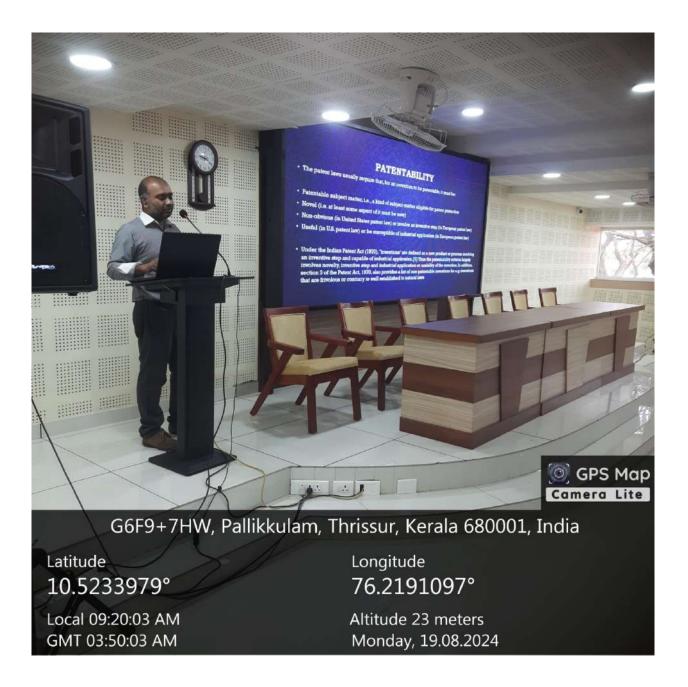

ge, inaugurated the seminar and also delivered presidential address of the programme. The resource person of the seminar, Mr. Sanjo Jose, College Librarian, St. Thomas College (Autonomous), Thrissur, delivered an expertized talk on the subject "Intellectual Property Rights (IPR)". He made an elaborate explanation of different types of Intellectual Property Rights, its advantages and also its application procedures. UG students of Physics participated in the seminar. The talk was followed by an interaction session.

# Number of participants: 48

**Outcome:** The seminar provided vast and deep idea about the "Intellectual Property Rights (IPR)" to the students. And they could know the relevance of IPR, its application procedures and also could familiarize new technical terms related to it.







Event Name: Sossion on Intellectual Property Rights (IPR) Organized By: 11C FIEDC. Date: 19/8/2024 Venue: Kariprathubha Hall.

| 2. N<br>3. M<br>4. A<br>5. N<br>6. P<br>7. Pa<br>9. C<br>7. Pa<br>9. C<br>7. Pa<br>9. C<br>7. Pa<br>9. C<br>7. Pa<br>9. C<br>7. Pa<br>9. C<br>10. M<br>12. S<br>14. HS<br>15. N<br>14. HS<br>15. N<br>16. A<br>17. D<br>18. Fa<br>19. R<br>20. SN<br>21. S<br>22. A<br>23. J<br>24. S<br>26. A<br>07. 1<br>1. S<br>1. S<br>2. S<br>1. S<br>2. S<br>3.      | ANDANA KG<br>IANDANA KG<br>IARIA BENNY<br>PARNA B<br>NIYA-T<br>admapriya Nair<br>matry Anikumas<br>aniya v m<br>Ilhara Uni<br>any Jasmine<br>andra V M<br>Indra K. Hoaldos<br>HakstorthRP T. R<br>Ighila C. C<br>Avika P. M<br>Humando P. Rayu