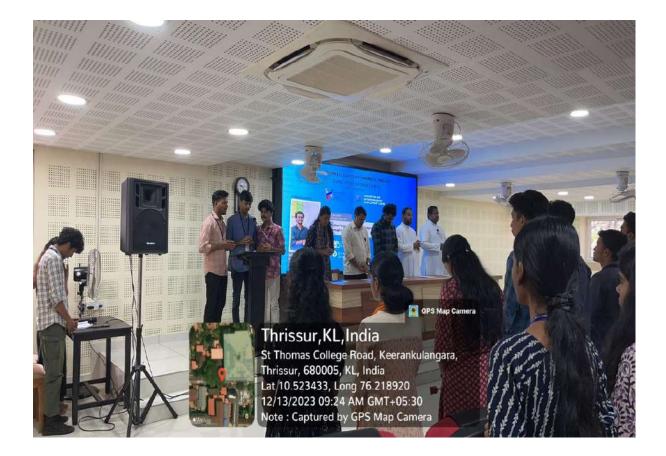

### Report on the programme: Extending your reach with innovation - Virtual reality

Place: Thrissur Date: 08/12/2023

Virtual reality Workshop was organized by the Department of Computer Application on 8<sup>th</sup> December 2023 at 9.30 AM, Thoomkuzhi Hall in Association with IEDC and IIC.

Description:

On the occasion of Computer Literacy Day, the Department of Computer Application organized a virtual reality workshop, in collaboration with IEDC and IIC at Thoomkuzhy Hall, located in the Jubilee Block of St. Thomas College (Autonomous), Thrissur. Ms Anjana, fourth-semester BCA student hosted the event. Ms. Sreedevi, the second-semester BCA student, sang a prayer to kick off the program at 9.30 in the morning. The event was officially launched by Vice Principal Dr. E D John sir after the welcoming address by Mr. Prinson Sir, Head of the Department. Fr. Dr. Finosh Keettika delivered the Felicitation. After the formal event, Mr. Kumaraguru Baran (Chief Executive Officer, XR Architect) provided the Information about the VR technology. He discussed devices such as gyroscopes and motion sensors, features like motion tracking, movement tracking etc. The session came to a close with a vote of thanks from Ms. Aleena Prakash, Staff Coordinator.