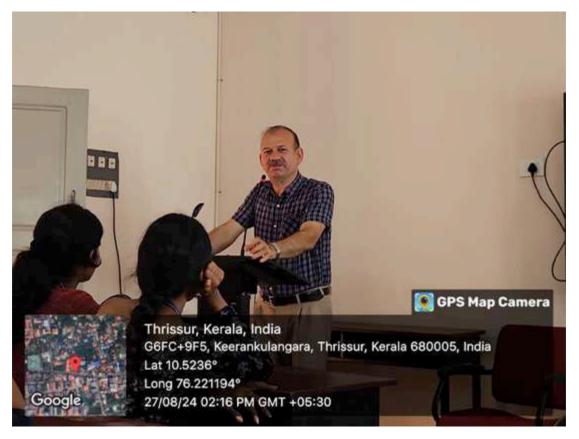

Description:

On the occasion of Computer Literacy Day, the Department of Computer Application organized a virtual reality workshop, in collaboration with IEDC and IIC at Thoomkuzhy Hall, located in the Jubilee Block of St. Thomas College (Autonomous), Thrissur. Ms Anjana, fourth-semester BCA student hosted the event. Ms. Sreedevi, the second-semester BCA student, sang a prayer to kick off the program at 9.30 in the morning. The event was officially launched by Vice Principal Dr. E D John sir after the welcoming address by Mr. Prinson Sir, Head of the Department. Fr. Dr. Finosh Keettika delivered the Felicitation. After the formal event, Mr. Kumaraguru Baran (Chief Executive Officer, XR Architect) provided the Information about the VR technology. He discussed devices such as gyroscopes and motion sensors, features like motion tracking, movement tracking etc. The session came to a close with a vote of thanks from Ms. Aleena Prakash, Staff Coordinator.