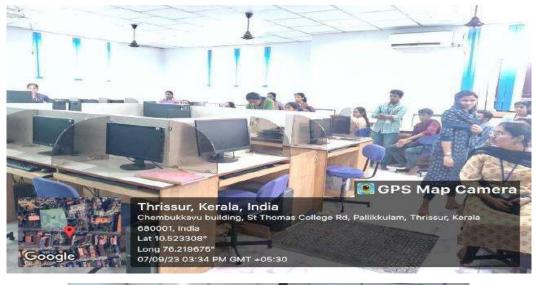

Description:

On the occasion of Computer Literacy Day, the Department of Computer Application organized a virtual reality workshop, in collaboration with IEDC and IIC at Thoomkuzhy Hall, located in the Jubilee Block of St. Thomas College (Autonomous), Thrissur. Ms Anjana, fourth-semester BCA student hosted the event. Ms. Sreedevi, the second-semester BCA student, sang a prayer to kick off the program at 9.30 in the morning. The event was officially launched by Vice Principal Dr. E D John sir after the welcoming address by Mr. Prinson Sir, Head of the Department. Fr. Dr. Finosh Keettika delivered the Felicitation. After the formal event, Mr. Kumaraguru Baran (Chief Executive Officer, XR Architect) provided the Information about the VR technology. He discussed devices such as gyroscopes and motion sensors, features like motion tracking, movement tracking etc. The session came to a close with a vote of thanks from Ms. Aleena Prakash, Staff Coordinator.