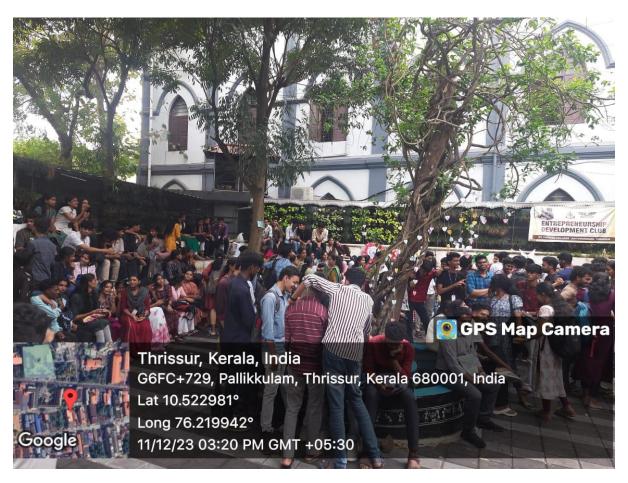

## INNOVATIVE STAR MAKING COMPETITION

Jointly Organized by:

Entrepreneurship Development Club Institution Innovation Council Innovation and Entrepreneurship Development Centre

**Event Report** 

Date: December 11, 2023 Time: 1:00 PM to 3.00 PM Venue: Gandhi Smrithi

# ST. THOMAS COLLEGE (AUTONOMOUS)

THRISSUR, KERALA - 680 001

NAAC 5<sup>th</sup> Cycle Accreditation

NAAC (4<sup>th</sup> Cycle): A++ Grade, 3.70 Score

www.stthomas.ac.in iqac@stthomas.ac.in

The Innovative Star Making Competition, jointly organized by the ED Club, IEDC, and IIC of St. Thomas College (Autonomous), Thrissur, took place on December 11, 2023, at Gandhi Smrithi from 1:00 pm to 3:00 pm. The event witnessed enthusiastic participation from 14 teams comprising 27 students. Aparna Prakash and Liyana Antony, both from the 4th semester M.Com program, served as the student coordinators, showcasing exceptional leadership and organizational skills. They were supported by around 15 dedicated members from the ED Club who volunteered under their guidance, ensuring the smooth conduct of the competition.