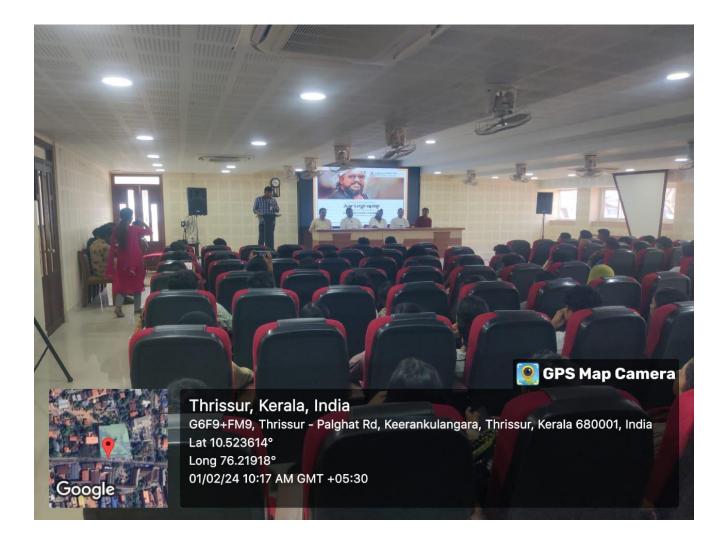

#### CHEMSTAX FIESTA

Place: St. Thomas College (Autonomous), Thrissur

Date: 09-08-2023

Research & PG Department of Chemistry, St. Thomas College (Autonomous), Thrissur conducted academic fest on 09/08/2023.

#### **Objectives of the Programme:**

- To generate interest in Chemistry through interactive games.
- To foster a competitive spirit among students

Number of Participants: 153

**Description of the programme** 

The programme started with a prayer by Ms. Niranjana P R, followed by Welcome address by Prof. Paulson Mathew, HoD, Chemistry. After the Presidential Address by Rev. Dr. Martin K A, Principal and Inaugural Address by Rev. Fr. Biju Panengadan, Executive Manager; an Overview of Chemstax Fiesta was presented by Dr. Jency Thomas, Programme Coordinator. The inaugural session concluded with Lucky Draw and Vote of Thanks by Mebin Denny E, Student. It was followed by Games Session on various chemistry-based games and competitions. During the closing Session, there was Distribution of Certificates by former HoD Prof. Paulson and Vote of Thanks was proposed by Dr. Jency Thomas the Programme Coordinator. The programme included Memory Test, Quiz, Chem Tambola, Pik 'n' Make, Spot the Apparatus and Chem Dumbcharades.