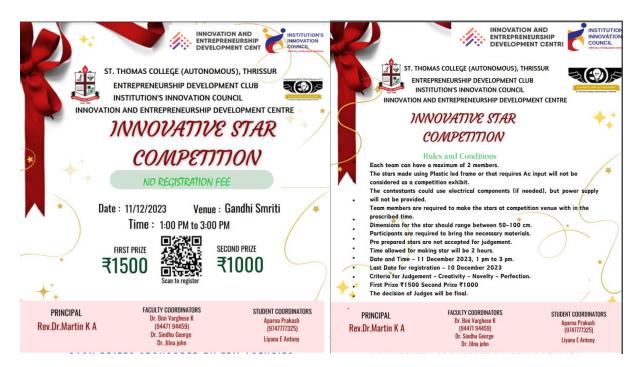

## INNOVATIVE STAR MAKING COMPETITION

Jointly Organized by:

Entrepreneurship Development Club Institution Innovation Council Innovation and Entrepreneurship Development Centre

**Event Report** 

Date: December 11, 2023 Time: 1:00 PM to 3.00 PM Venue: Gandhi Smrithi

# ST. THOMAS COLLEGE (AUTONOMOUS)

THRISSUR, KERALA - 680 001

NAAC 5<sup>th</sup> Cycle Accreditation

NAAC (4<sup>th</sup> Cycle): A++ Grade, 3.70 Score

www.stthomas.ac.in iqac@stthomas.ac.in

The Innovative Star Making Competition, jointly organized by the ED Club, IEDC, and IIC of St. Thomas College (Autonomous), Thrissur, took place on December 11, 2023, at Gandhi Smrithi from 1:00 pm to 3:00 pm. The event witnessed enthusiastic participation from 14 teams comprising 27 students. Aparna Prakash and Liyana Antony, both from the 4th semester M.Com program, served as the student coordinators, showcasing exceptional leadership and organizational skills. They were supported by around 15 dedicated members from the ED Club who volunteered under their guidance, ensuring the smooth conduct of the competition.