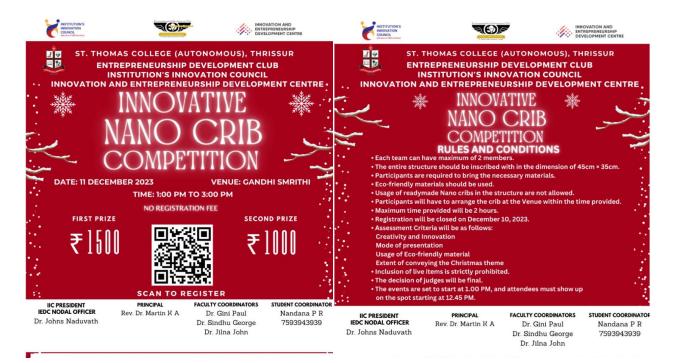

## INNOVATIVE STAR MAKING COMPETITION

Jointly Organized by:

Entrepreneurship Development Club Institution Innovation Council Innovation and Entrepreneurship Development Centre

**Event Report** 

Date: December 11, 2023 Time: 1:00 PM to 3.00 PM Venue: Gandhi Smrithi

# ST. THOMAS COLLEGE (AUTONOMOUS)

THRISSUR, KERALA - 680 001

NAAC 5<sup>th</sup> Cycle Accreditation

NAAC (4<sup>th</sup> Cycle): A++ Grade, 3.70 Score

www.stthomas.ac.in iqac@stthomas.ac.in

The Innovative Star Making Competition, jointly organized by the ED Club, IEDC, and IIC of St. Thomas College (Autonomous), Thrissur, took place on December 11, 2023, at Gandhi Smrithi from 1:00 pm to 3:00 pm. The event witnessed enthusiastic participation from 14 teams comprising 27 students. Aparna Prakash and Liyana Antony, both from the 4th semester M.Com program, served as the student coordinators, showcasing exceptional leadership and organizational skills. They were supported by around 15 dedicated members from the ED Club who volunteered under their guidance, ensuring the smooth conduct of the competition.