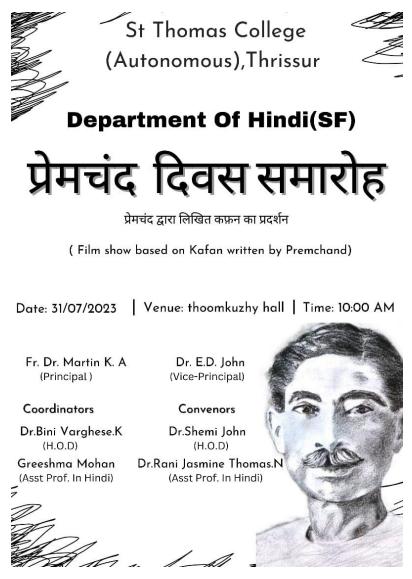

#### <u>Film show</u>

A Film show was conducted by department of Hindi (SF) based on 'Kafan' -A story written by Premchand on July 31st at Thoomkuzhy Hall for the day of observation.

Number of Participants: 60