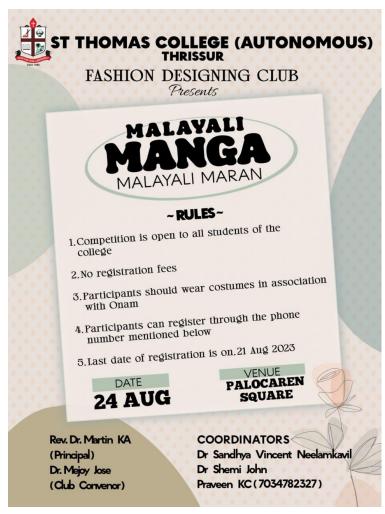

#### Title of the Programme: MALAYALI MANGA MALAYALI MARAN

<u>Organized by :</u> FASHION DESIGNING CLUB ST. THOMAS' COLLEGE (AUTONOMOUS), THRISSUR

Date: 24-08-2023

Venue: Palocaren square

**Report**: The Fashion Designing Club organized a competition 'MALAYALI MANGA MALAYALI MARAN' in association with Onam celebrations for the students of St. Thomas' College, Thrissur. The competition was aimed at showcasing the skills of students as the ambassadors of Kerala State. The competition was held in two stages which helped the students to showcase the skills in ramp walk

as well as their knowledge about Kerala. Fashion designing club members and others students of the college participated in the competition. Participants were awarded with cash prizes. Liya Saji and Ajin AJ were the winners. It was a good opportunity for students as they were able to exhibit the fashion skills.

Convenor: Dr Sandhya Vincent Neelamkavil, Fashion Designing Club

**Coordinators**: Dr Shemi John (Faculty)

Praveen KC (Student)

www.stthomas.ac.in iqac@stthomas.ac.in