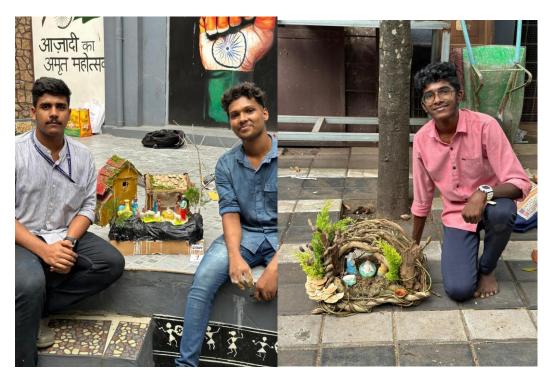

NAAC (4<sup>th</sup> Cycle): A++ Grade, 3.70 Score

www.stthomas.ac.in iqac@stthomas.ac.in

Programme: Photography Nature Camp to Chimmini Wildlife Sanctuary

Dates: December 7-12, 2023

Organizer: Department of Media Studies, St. Thomas College (Autonomous)

#### Introduction:

The Department of Media Studies at St. Thomas College (Autonomous) organized a five-day photography nature camp to Chimmini Wildlife Sanctuary from December 7th to 12th, 2023. The camp aimed to provide students with an opportunity to learn about wildlife photography and capture the beauty of nature in its pristine form.

#### Activities:

The camp included a variety of activities, including:

- Lectures on wildlife photography techniques by experienced photographers.
- Practical sessions on camera settings, composition, and lighting.
- Field trips to different locations within the sanctuary to photograph various wildlife species.
- Photo editing workshops.
- Interactive discussions and presentations by students on their captured photographs.