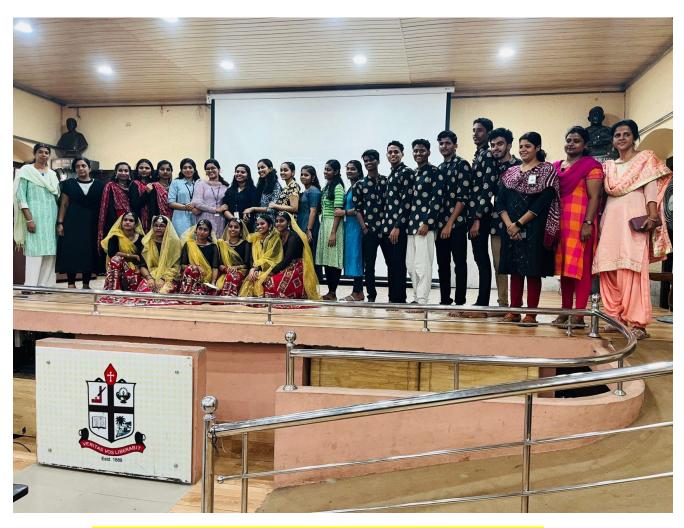

### Indian Folk Dance Competition

Department of Hindi, St. Thomas College organized Indian folk Dance Competition on 28th November 2023.

A Indian folk Dance Competition was held for students of the college. This was aimed to promote cultural awareness and harmony of the diverse culture of India. It also stressed to promote brotherhood and celebrate nationalism. The participants enthusiastically performed Indian folk dances from other states which attracted a huge crowd. The prizes for the winners were distributed by the Principal of the College.