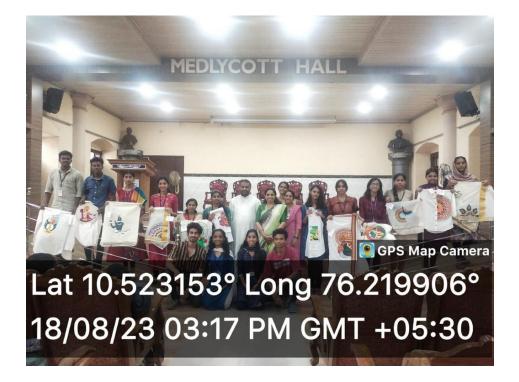

### NIRACHARTHU Fabric Painting Competition Report

Date: August 18, 2023

Time: 1:00 PM - 3:00 PM

Location: Vazhappily Hall

Organized by: Entrepreneurship Development Club, IIC and IEDC

NAAC (4<sup>th</sup> Cycle): A++ Grade, 3.70 Score

www.stthomas.ac.in iqac@stthomas.ac.in

The ED Club, in association with IIC and IEDC in celebration of the vibrant and cultural festival of Onam, organized the 'NIRACHARTHU Fabric Painting Competition' on August 18, 2023, from 1:00 PM to 3:00 PM at Vazhappily Hall.

Objective of the event

The competition aimed to foster creativity and artistic expression among the student community, providing them with an opportunity to showcase their talent.

A total of 25 enthusiastic students participated in this colorful event. Participants were encouraged to express their artistic skills while celebrating the spirit of Onam through their fabric paintings. The theme allowed for a rich variety of colorful and culturally significant artwork. The competition witnessed a diverse range of artistic expressions, with participants incorporating traditional Onam motifs, vibrant floral patterns, and depictions of the cultural significance of the festival in their paintings. The competition acknowledged the outstanding efforts of the participants by awarding prizes to the top artworks.