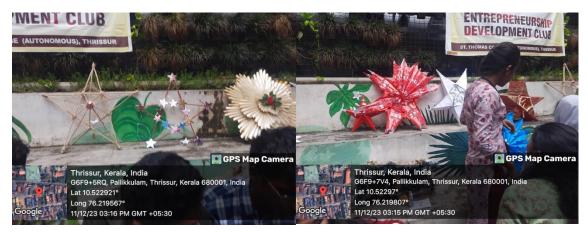

## INNOVATIVE STAR MAKING COMPETITION

Jointly Organized by:

Entrepreneurship Development Club Institution Innovation Council Innovation and Entrepreneurship Development Centre

**Event Report** 

Date: December 11, 2023 Time: 1:00 PM to 3.00 PM Venue: Gandhi Smrithi

# ST. THOMAS COLLEGE (AUTONOMOUS)

THRISSUR, KERALA - 680 001

NAAC 5<sup>th</sup> Cycle Accreditation

NAAC (4<sup>th</sup> Cycle): A++ Grade, 3.70 Score

www.stthomas.ac.in iqac@stthomas.ac.in

The Innovative Star Making Competition, jointly organized by the ED Club, IEDC, and IIC of St. Thomas College (Autonomous), Thrissur, took place on December 11, 2023, at Gandhi Smrithi from 1:00 pm to 3:00 pm. The event witnessed enthusiastic participation from 14 teams comprising 27 students. Aparna Prakash and Liyana Antony, both from the 4th semester M.Com program, served as the student coordinators, showcasing exceptional leadership and organizational skills. They were supported by around 15 dedicated members from the ED Club who volunteered under their guidance, ensuring the smooth conduct of the competition.