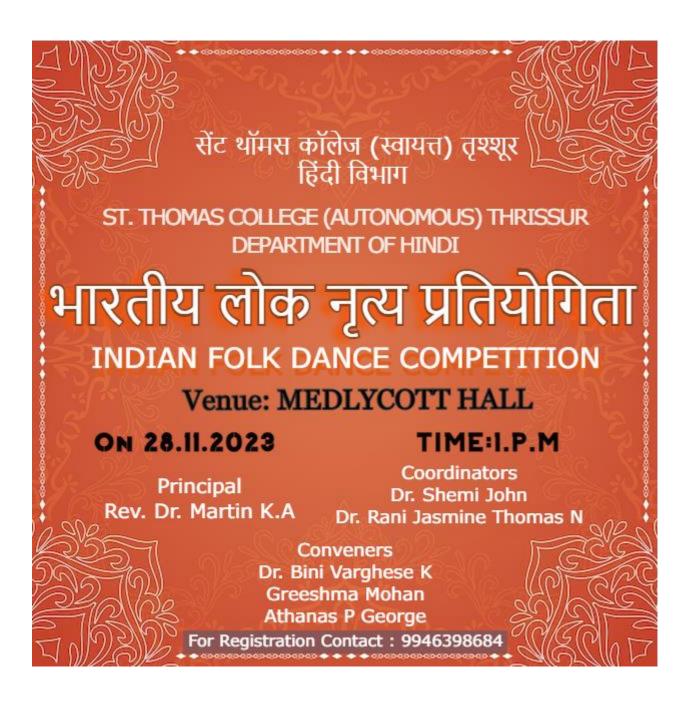

### Indian Folk Dance Competition

Department of Hindi, St. Thomas College organized Indian folk Dance Competition on 28th November 2023.

A Indian folk Dance Competition was held for students of the college. This was aimed to promote cultural awareness and harmony of the diverse culture of India. It also stressed to promote brotherhood and celebrate nationalism. The participants enthusiastically performed Indian folk dances from other states which attracted a huge crowd. The prizes for the winners were distributed by the Principal of the College.