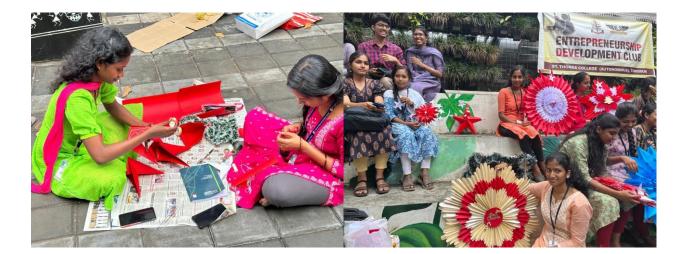

## INNOVATIVE STAR MAKING COMPETITION

Jointly Organized by:

Entrepreneurship Development Club Institution Innovation Council Innovation and Entrepreneurship Development Centre

**Event Report** 

Date: December 11, 2023 Time: 1:00 PM to 3.00 PM Venue: Gandhi Smrithi

# ST. THOMAS COLLEGE (AUTONOMOUS)

THRISSUR, KERALA - 680 001

NAAC 5<sup>th</sup> Cycle Accreditation

NAAC (4<sup>th</sup> Cycle): A++ Grade, 3.70 Score

www.stthomas.ac.in iqac@stthomas.ac.in

The Innovative Star Making Competition, jointly organized by the ED Club, IEDC, and IIC of St. Thomas College (Autonomous), Thrissur, took place on December 11, 2023, at Gandhi Smrithi from 1:00 pm to 3:00 pm. The event witnessed enthusiastic participation from 14 teams comprising 27 students. Aparna Prakash and Liyana Antony, both from the 4th semester M.Com program, served as the student coordinators, showcasing exceptional leadership and organizational skills. They were supported by around 15 dedicated members from the ED Club who volunteered under their guidance, ensuring the smooth conduct of the competition.