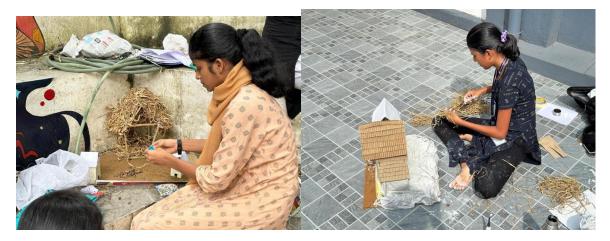

NAAC (4<sup>th</sup> Cycle): A++ Grade, 3.70 Score

www.stthomas.ac.in iqac@stthomas.ac.in

Programme: Photography Nature Camp to Chimmini Wildlife Sanctuary

Dates: December 7-12, 2023

Organizer: Department of Media Studies, St. Thomas College (Autonomous)

#### Activities:

The camp included a variety of activities, including:

- Lectures on wildlife photography techniques by experienced photographers.
- Practical sessions on camera settings, composition, and lighting.
- Field trips to different locations within the sanctuary to photograph various wildlife species.
- Photo editing workshops.
- Interactive discussions and presentations by students on their captured photographs.