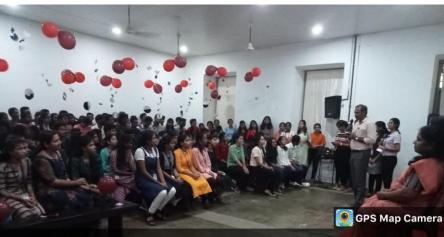

#### **Description of Programme:**

Research & PG Department of Chemistry, St. Thomas College (Autonomous), Thrissur conducted Freshers Day celebrations on 10/08/2023 at 1 PM. The event was inaugurated by the Head of the Department Prof. Paulson Mathew. All the UG students of the department and the faculty members participated in the function. The first year UG students introduced themselves to others. The students participated in programs like dance and group song. The event concluded with vote of thanks by second year class representative Ms. Bisma Yoosaf.

#### Number of Participants: 69