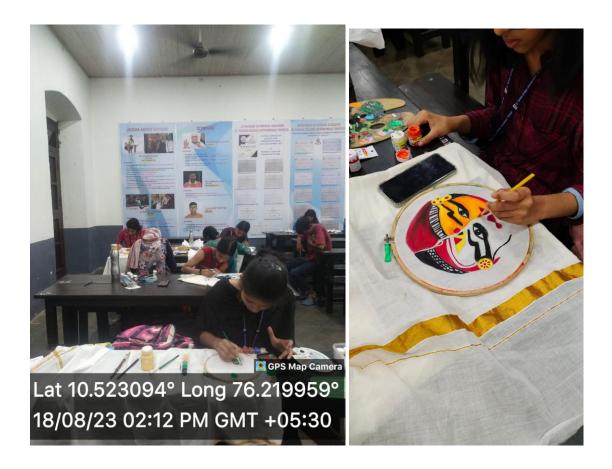

### NIRACHARTHU Fabric Painting Competition Report

Date: August 18, 2023

Time: 1:00 PM - 3:00 PM

Location: Vazhappily Hall

Organized by: Entrepreneurship Development Club, IIC and IEDC

NAAC (4<sup>th</sup> Cycle): A++ Grade, 3.70 Score

www.stthomas.ac.in iqac@stthomas.ac.in

The ED Club, in association with IIC and IEDC in celebration of the vibrant and cultural festival of Onam, organized the 'NIRACHARTHU Fabric Painting Competition' on August 18, 2023, from 1:00 PM to 3:00 PM at Vazhappily Hall.

Objective of the event

The competition aimed to foster creativity and artistic expression among the student community, providing them with an opportunity to showcase their talent.

A total of 25 enthusiastic students participated in this colorful event. Participants were encouraged to express their artistic skills while celebrating the spirit of Onam through their fabric paintings. The theme allowed for a rich variety of colorful and culturally significant artwork. The competition witnessed a diverse range of artistic expressions, with participants incorporating traditional Onam motifs, vibrant floral patterns, and depictions of the cultural significance of the festival in their paintings. The competition acknowledged the outstanding efforts of the participants by awarding prizes to the top artworks.