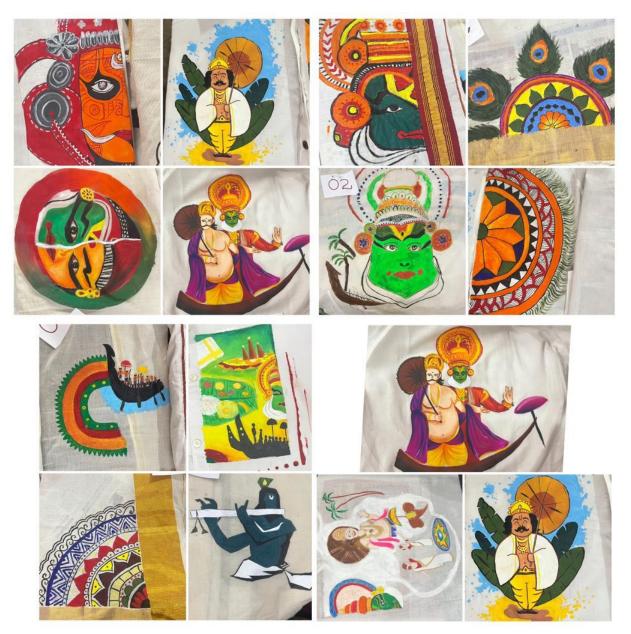

Objective of the event

The competition aimed to foster creativity and artistic expression among the student community, providing them with an opportunity to showcase their talent.

A total of 25 enthusiastic students participated in this colorful event. Participants were encouraged to express their artistic skills while celebrating the spirit of Onam through their fabric paintings. The theme allowed for a rich variety of colorful and culturally significant artwork. The competition witnessed a diverse range of artistic expressions, with participants incorporating traditional Onam motifs, vibrant floral patterns, and depictions of the cultural significance of the festival in their paintings. The competition acknowledged the outstanding efforts of the participants by awarding prizes to the top artworks.