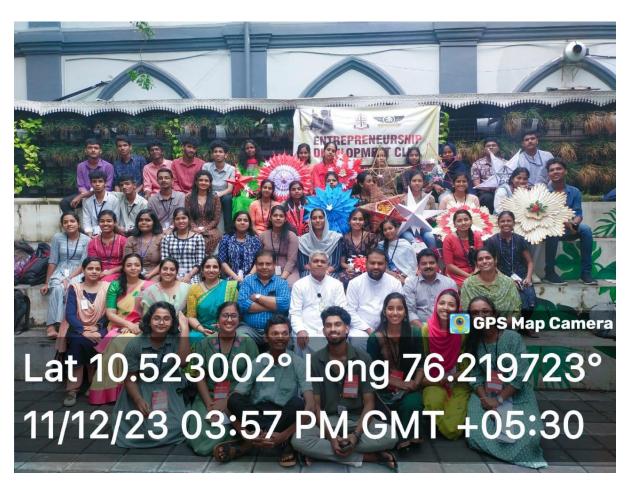

## INNOVATIVE STAR MAKING COMPETITION

Jointly Organized by:

Entrepreneurship Development Club Institution Innovation Council Innovation and Entrepreneurship Development Centre

**Event Report** 

Date: December 11, 2023 Time: 1:00 PM to 3.00 PM Venue: Gandhi Smrithi

# ST. THOMAS COLLEGE (AUTONOMOUS)

THRISSUR, KERALA - 680 001

NAAC 5<sup>th</sup> Cycle Accreditation

NAAC (4<sup>th</sup> Cycle): A++ Grade, 3.70 Score

www.stthomas.ac.in iqac@stthomas.ac.in

The Innovative Star Making Competition, jointly organized by the ED Club, IEDC, and IIC of St. Thomas College (Autonomous), Thrissur, took place on December 11, 2023, at Gandhi Smrithi from 1:00 pm to 3:00 pm. The event witnessed enthusiastic participation from 14 teams comprising 27 students. Aparna Prakash and Liyana Antony, both from the 4th semester M.Com program, served as the student coordinators, showcasing exceptional leadership and organizational skills. They were supported by around 15 dedicated members from the ED Club who volunteered under their guidance, ensuring the smooth conduct of the competition.