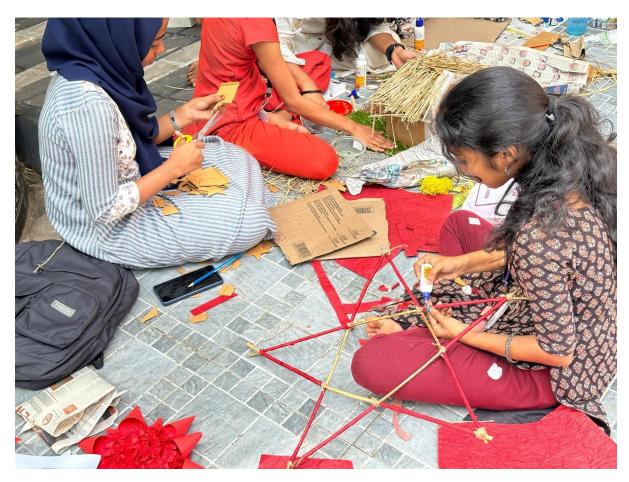

## INNOVATIVE STAR MAKING COMPETITION

Jointly Organized by:

Entrepreneurship Development Club Institution Innovation Council Innovation and Entrepreneurship Development Centre

**Event Report** 

Date: December 11, 2023 Time: 1:00 PM to 3.00 PM Venue: Gandhi Smrithi

# ST. THOMAS COLLEGE (AUTONOMOUS)

THRISSUR, KERALA - 680 001

NAAC 5<sup>th</sup> Cycle Accreditation

NAAC (4<sup>th</sup> Cycle): A++ Grade, 3.70 Score

www.stthomas.ac.in iqac@stthomas.ac.in

The Innovative Star Making Competition, jointly organized by the ED Club, IEDC, and IIC of St. Thomas College (Autonomous), Thrissur, took place on December 11, 2023, at Gandhi Smrithi from 1:00 pm to 3:00 pm. The event witnessed enthusiastic participation from 14 teams comprising 27 students. Aparna Prakash and Liyana Antony, both from the 4th semester M.Com program, served as the student coordinators, showcasing exceptional leadership and organizational skills. They were supported by around 15 dedicated members from the ED Club who volunteered under their guidance, ensuring the smooth conduct of the competition.