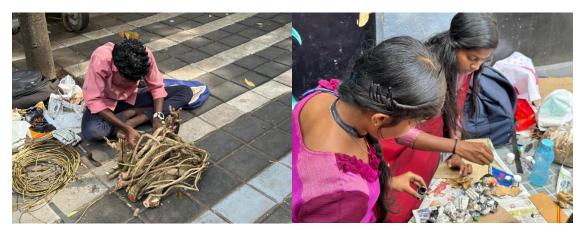

NAAC (4<sup>th</sup> Cycle): A++ Grade, 3.70 Score

www.stthomas.ac.in iqac@stthomas.ac.in

Programme: Photography Nature Camp to Chimmini Wildlife Sanctuary

Dates: December 7-12, 2023

Organizer: Department of Media Studies, St. Thomas College (Autonomous)

#### Activities:

The camp included a variety of activities, including:

- Lectures on wildlife photography techniques by experienced photographers.
- Practical sessions on camera settings, composition, and lighting.
- Field trips to different locations within the sanctuary to photograph various wildlife species.
- Photo editing workshops.
- Interactive discussions and presentations by students on their captured photographs.