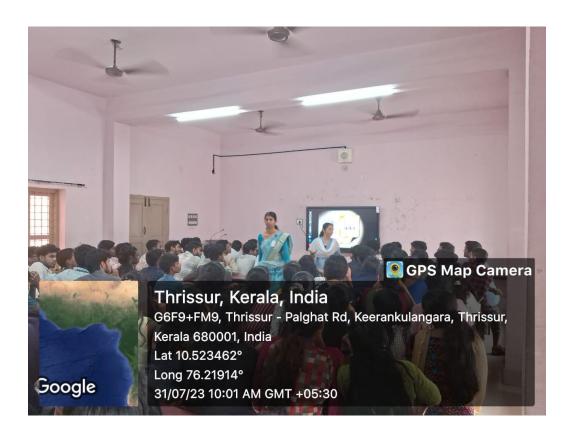

#### <u>Film show</u>

A Film show was conducted by department of Hindi (SF) based on 'Kafan' -A story written by Premchand on July 31st at Thoomkuzhy Hall for the day of observation.

Number of Participants: 60