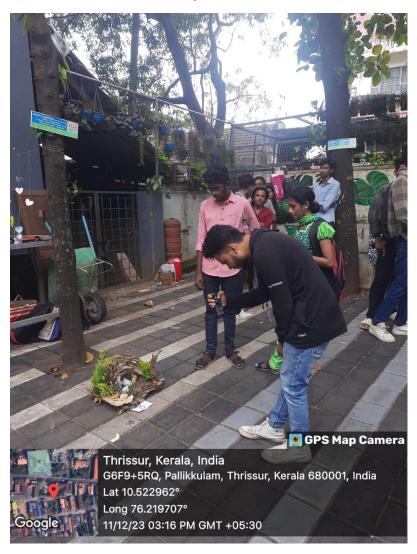

NAAC (4<sup>th</sup> Cycle): A++ Grade, 3.70 Score

www.stthomas.ac.in iqac@stthomas.ac.in

Programme: Photography Nature Camp to Chimmini Wildlife Sanctuary

Dates: December 7-12, 2023

Organizer: Department of Media Studies, St. Thomas College (Autonomous)

Location: Chimmini Wildlife Sanctuary, Thrissur, Kerala, India

#### Introduction:

The Department of Media Studies at St. Thomas College (Autonomous) organized a five-day photography nature camp to Chimmini Wildlife Sanctuary from December 7th to 12th, 2023. The camp aimed to provide students with an opportunity to learn about wildlife photography and capture the beauty of nature in its pristine form.

#### Activities:

The camp included a variety of activities, including:

- Lectures on wildlife photography techniques by experienced photographers.
- Practical sessions on camera settings, composition, and lighting.
- Field trips to different locations within the sanctuary to photograph various wildlife species.
- Photo editing workshops.
- Interactive discussions and presentations by students on their captured photographs.