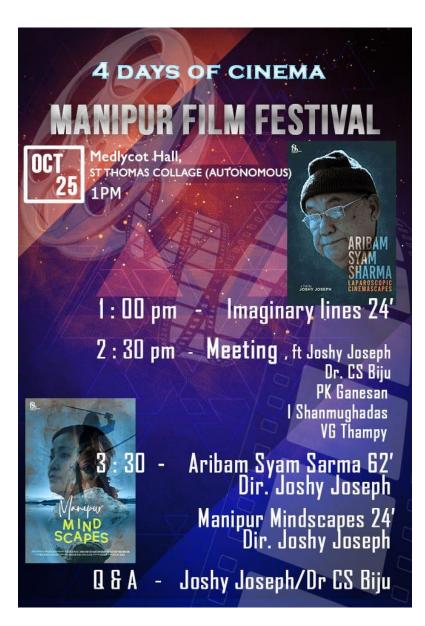

#### Manipur Film Festival 2024

Place: St.Thomas College(Autonomous), Thrissur

Date: 25th oct 2024 to 28th Oct 2024

Department of Media Studies in collabration with IFFT organized a Film Festival "Manipur Film Festival" (25th oct 2024 to 28th Oct 2024) at 1PM to 3PM in Medlycott Hall

#### Resource Person: Director Joshy Joseph, Dr. CS Biju, PK Ganeshan, I ShanmughaDas, VG Thampy

The Objective(s) of the Programme:

- To showcase Manipuri cinema to a wider audience in Kerala. •
- To promote cultural exchange between Manipur and Kerala.
- To provide a platform for discussion and appreciation of Manipuri films.

Description of Programme (150 words):

The Department of Media Studies organized a Film Festival "Manipur Film Festival" on 25th oct 2024 to 28<sup>th</sup> Oct 2024 from at 1PM to 3PM in Medlycott Hall. The workshop was inaugurated by Director Joshy Joseph. Followed by a welcome speech by Dr. CS Biju, Department Coordinator, Department of Media Studies.