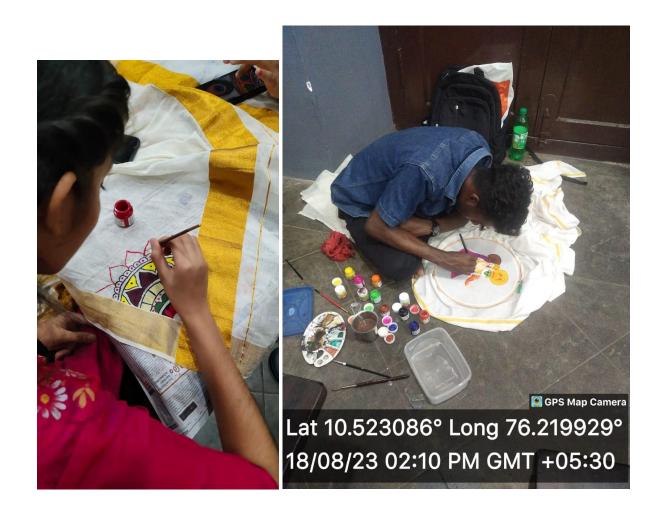

### NIRACHARTHU Fabric Painting Competition Report

Date: August 18, 2023

Time: 1:00 PM - 3:00 PM

Location: Vazhappily Hall

Organized by: Entrepreneurship Development Club, IIC and IEDC

NAAC (4<sup>th</sup> Cycle): A++ Grade, 3.70 Score

www.stthomas.ac.in iqac@stthomas.ac.in

The ED Club, in association with IIC and IEDC in celebration of the vibrant and cultural festival of Onam, organized the 'NIRACHARTHU Fabric Painting Competition' on August 18, 2023, from 1:00 PM to 3:00 PM at Vazhappily Hall.

Objective of the event

The competition aimed to foster creativity and artistic expression among the student community, providing them with an opportunity to showcase their talent.

A total of 25 enthusiastic students participated in this colorful event. Participants were encouraged to express their artistic skills while celebrating the spirit of Onam through their fabric paintings. The theme allowed for a rich variety of colorful and culturally significant artwork. The competition witnessed a diverse range of artistic expressions, with participants incorporating traditional Onam motifs, vibrant floral patterns, and depictions of the cultural significance of the festival in their paintings. The competition acknowledged the outstanding efforts of the participants by awarding prizes to the top artworks.