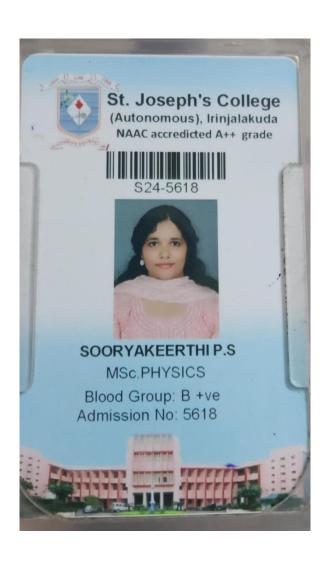

# Outgoing Students progressing to higher education during the year 2023-24 <u>Identity Cards – Samples</u>

THRISSUR, KERALA - 680 001

NAAC 5<sup>th</sup> Cycle Accreditation

NAAC (4th Cycle): A++ Grade, 3.70 Score