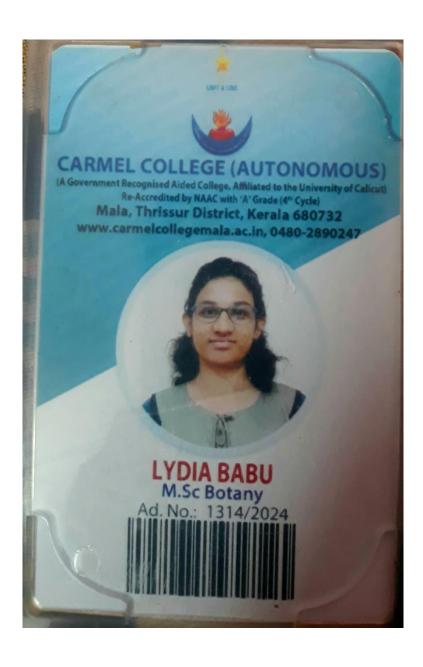

# Outgoing Students progressing to higher education during the year 2023-24 <u>Identity Cards – Samples</u>

THRISSUR, KERALA - 680 001

NAAC 5<sup>th</sup> Cycle Accreditation

NAAC (4th Cycle): A++ Grade, 3.70 Score