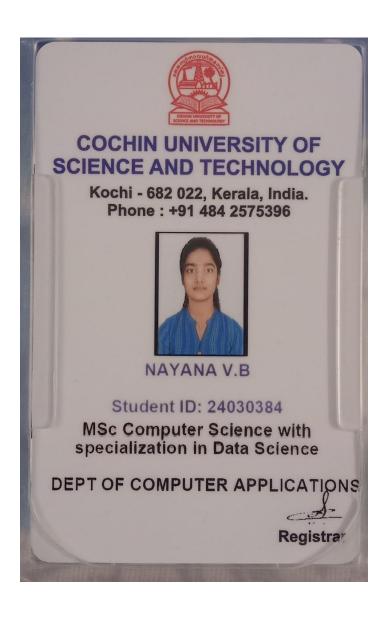

# Outgoing Students progressing to higher education during the year 2023-24 <u>Identity Cards – Samples</u>

THRISSUR, KERALA - 680 001

NAAC 5<sup>th</sup> Cycle Accreditation

NAAC (4th Cycle): A++ Grade, 3.70 Score