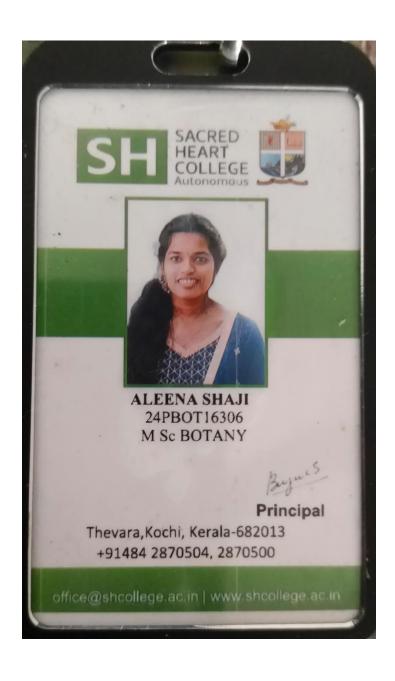

# Outgoing Students progressing to higher education during the year 2023-24 <u>Identity Cards – Samples</u>

THRISSUR, KERALA - 680 001

NAAC 5<sup>th</sup> Cycle Accreditation

NAAC (4th Cycle): A++ Grade, 3.70 Score