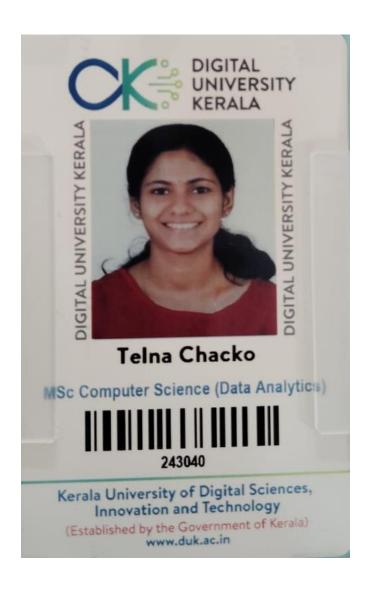

# Outgoing Students progressing to higher education during the year 2023-24 <u>Identity Cards – Samples</u>

THRISSUR, KERALA - 680 001

NAAC 5<sup>th</sup> Cycle Accreditation

NAAC (4th Cycle): A++ Grade, 3.70 Score