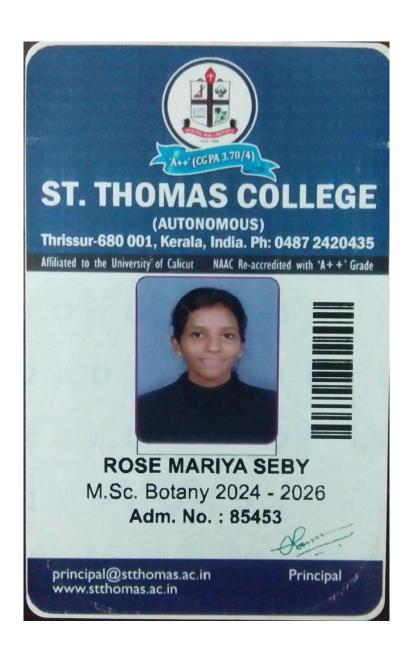

# Outgoing Students progressing to higher education during the year 2023-24 <u>Identity Cards – Samples</u>

THRISSUR, KERALA - 680 001

NAAC 5<sup>th</sup> Cycle Accreditation

NAAC (4th Cycle): A++ Grade, 3.70 Score