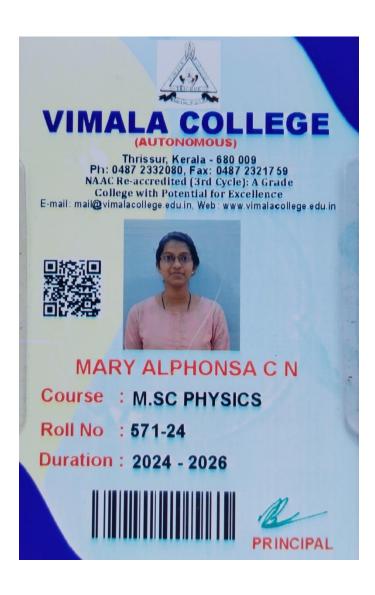

# Outgoing Students progressing to higher education during the year 2023-24 <u>Identity Cards – Samples</u>

THRISSUR, KERALA - 680 001

NAAC 5<sup>th</sup> Cycle Accreditation

NAAC (4th Cycle): A++ Grade, 3.70 Score