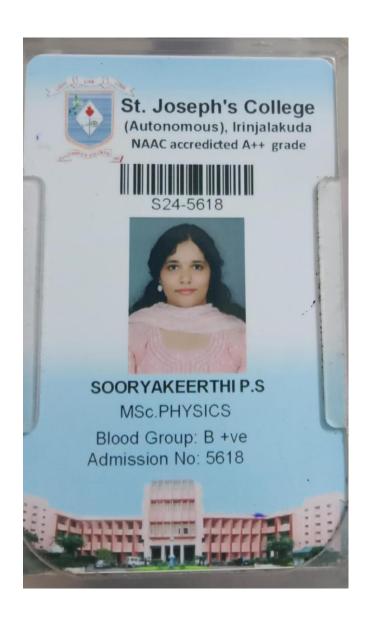

# Outgoing Students progressing to higher education during the year 2023-24 <u>Identity Cards – Samples</u>

THRISSUR, KERALA - 680 001

NAAC 5<sup>th</sup> Cycle Accreditation

NAAC (4th Cycle): A++ Grade, 3.70 Score