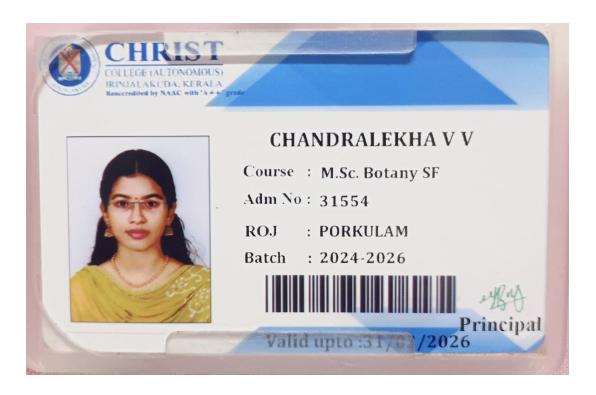

# Outgoing Students progressing to higher education during the year 2023-24 <u>Identity Cards – Samples</u>

THRISSUR, KERALA - 680 001

NAAC 5<sup>th</sup> Cycle Accreditation

NAAC (4th Cycle): A++ Grade, 3.70 Score