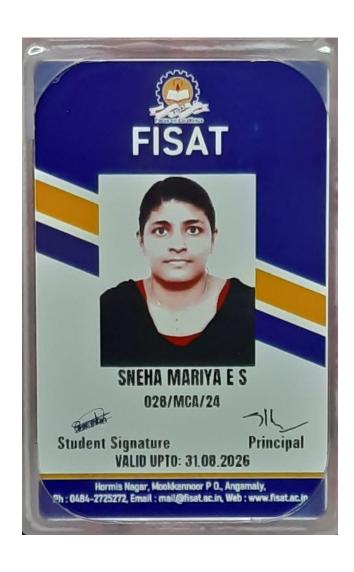

# Outgoing Students progressing to higher education during the year 2023-24 <u>Identity Cards – Samples</u>

THRISSUR, KERALA - 680 001

NAAC 5<sup>th</sup> Cycle Accreditation

NAAC (4th Cycle): A++ Grade, 3.70 Score