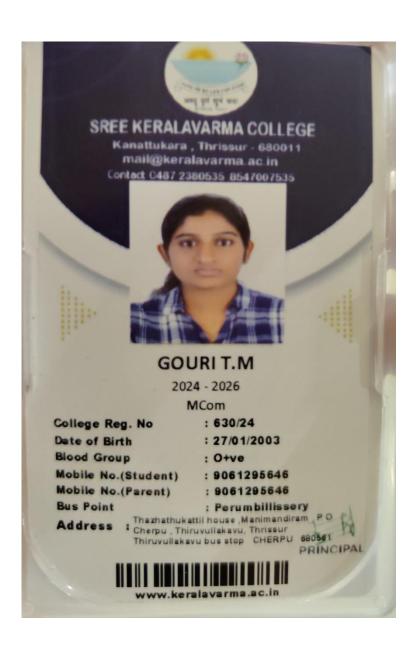

# Outgoing Students progressing to higher education during the year 2023-24 <u>Identity Cards – Samples</u>

THRISSUR, KERALA - 680 001

NAAC 5<sup>th</sup> Cycle Accreditation

NAAC (4th Cycle): A++ Grade, 3.70 Score