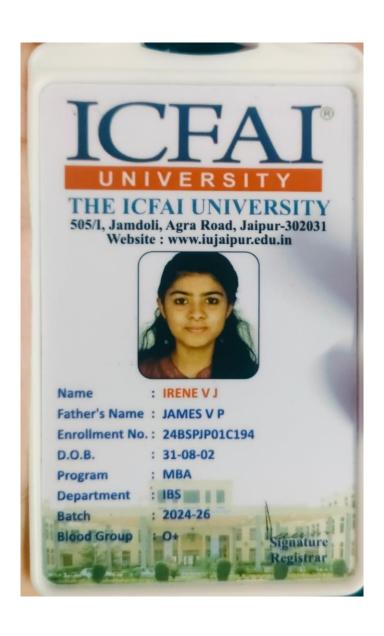

# Outgoing Students progressing to higher education during the year 2023-24 <u>Identity Cards – Samples</u>

THRISSUR, KERALA - 680 001

NAAC 5<sup>th</sup> Cycle Accreditation

NAAC (4th Cycle): A++ Grade, 3.70 Score