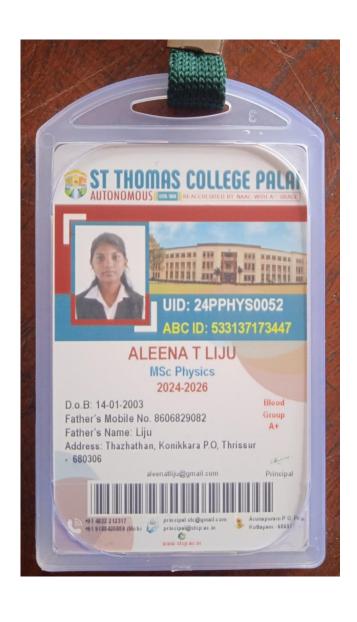

# Outgoing Students progressing to higher education during the year 2023-24 <u>Identity Cards – Samples</u>

THRISSUR, KERALA - 680 001

NAAC 5<sup>th</sup> Cycle Accreditation

NAAC (4th Cycle): A++ Grade, 3.70 Score