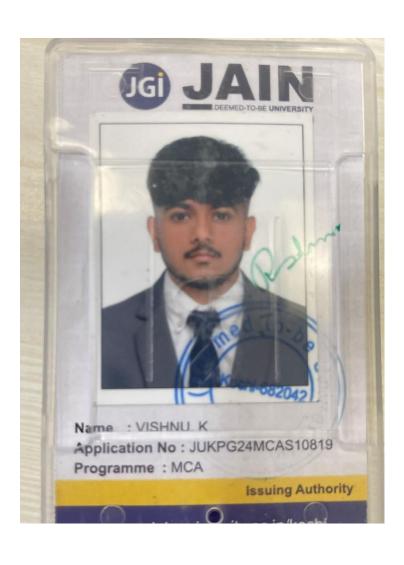

# Outgoing Students progressing to higher education during the year 2023-24 <u>Identity Cards – Samples</u>

THRISSUR, KERALA - 680 001

NAAC 5<sup>th</sup> Cycle Accreditation

NAAC (4th Cycle): A++ Grade, 3.70 Score