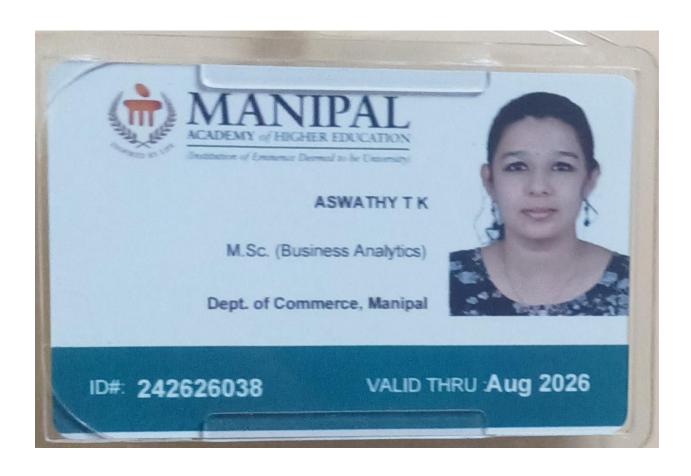

# Outgoing Students progressing to higher education during the year 2023-24 <u>Identity Cards – Samples</u>

THRISSUR, KERALA - 680 001

NAAC 5<sup>th</sup> Cycle Accreditation

NAAC (4th Cycle): A++ Grade, 3.70 Score