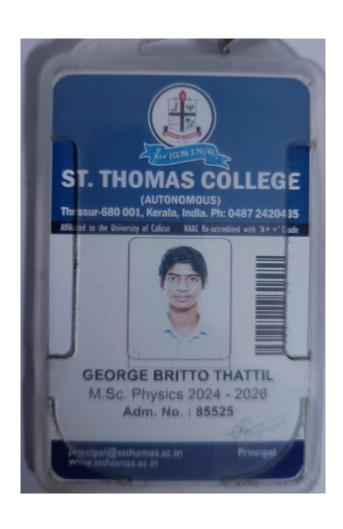

# Outgoing Students progressing to higher education during the year 2023-24 <u>Identity Cards – Samples</u>

THRISSUR, KERALA - 680 001

NAAC 5<sup>th</sup> Cycle Accreditation

NAAC (4th Cycle): A++ Grade, 3.70 Score