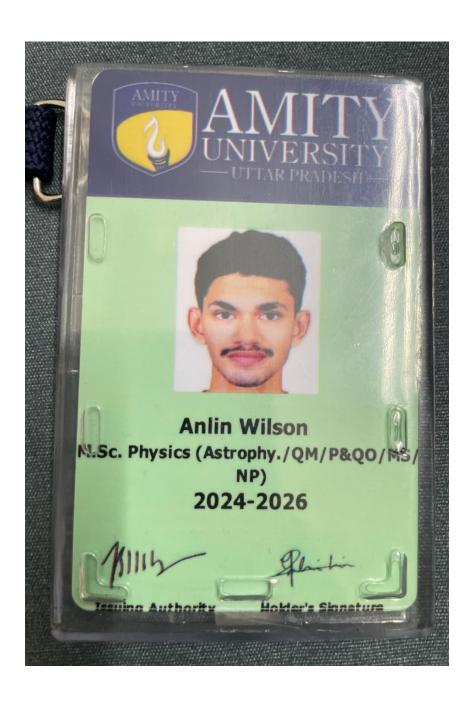

# Outgoing Students progressing to higher education during the year 2023-24 <u>Identity Cards – Samples</u>

THRISSUR, KERALA - 680 001

NAAC 5<sup>th</sup> Cycle Accreditation

NAAC (4th Cycle): A++ Grade, 3.70 Score