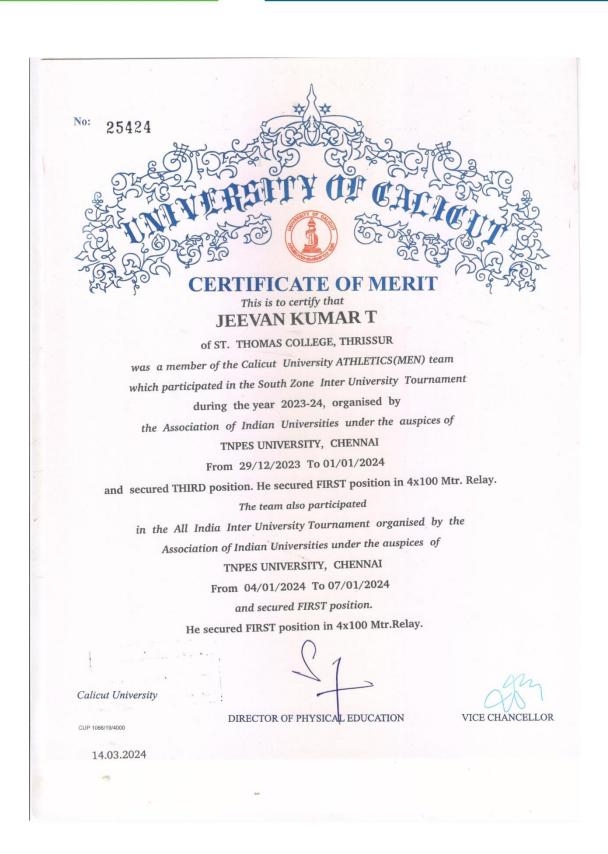

g the year 2023-24, organised by

the Association of Indian Universities under the auspices of

TNPES UNIVERSITY, CHENNAI

From 29/12/2023 To 01/01/2024

and secured THIRD position.

The team also participated in the

All India Inter University Tournament organised by the

Association of Indian Universities under the auspices of

TNPES UNIVERSITY, CHENNAI

From 04/01/2024 To 07/01/2024

and secured FIRST position.

He secured SECOND position in 4x400 Mtr. Mixed Relay.

Calicut University

DIRECTOR OF PHYSICAL EDUCATION

VICE CHANCELLOR

14.03.2024

CUP 1066/19/4000



NAAC 5<sup>th</sup> Cycle Accreditation

NAAC (4<sup>th</sup> Cycle): A++ Grade, 3.70 Score



# ST. THOMAS COLLEGE (AUTONOMOUS)



NAAC 5<sup>th</sup> Cycle Accreditation

NAAC (4<sup>th</sup> Cycle): A++ Grade, 3.70 Score





NAAC (4<sup>th</sup> Cycle): A++ Grade, 3.70 Score



# **ST. THOMAS COLLEGE (AUTONOMOUS)**



NAAC 5<sup>th</sup> Cycle Accreditation

NAAC (4<sup>th</sup> Cycle): A++ Grade, 3.70 Score



Principal St. Thomas College (Autonomous) Thrissur - 680 001