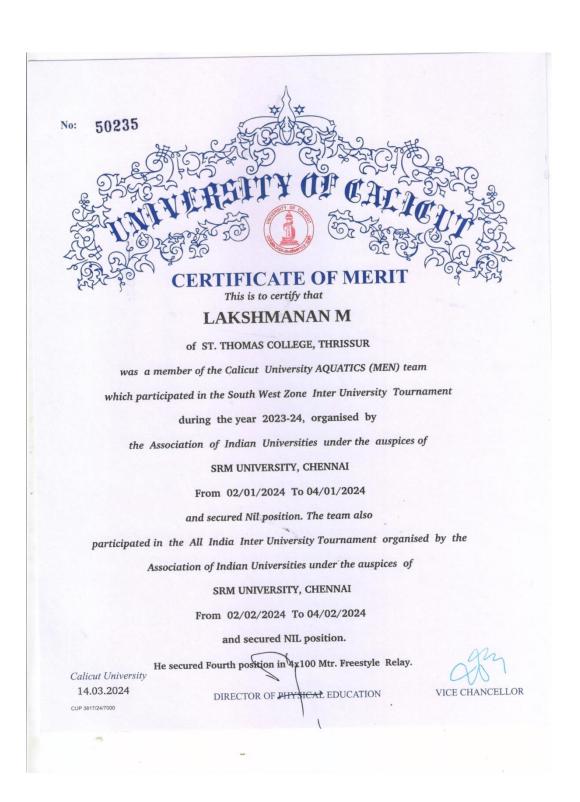

### Certificates for outstanding performance in sports and cultural activities

### during 2023-24

| e e eter<br>e e eter<br>de la eter<br>de l |                                        |                                     |            |
|--------------------------------------------------------------------------------------------------------------------------------------------------------------------------------------------------------------------------------------------------------------------------------------------------------------------------------------------------------------------------------------------------------------------------------------------------------------------------------------------------------------------------------------------------------------------------------------------------------------------------------------------------------------------------------------------------------------------------------------------------------------------------------------------------------------------------------------------------------------------------------------------------------------------------------------------------------------------------------------------------------------------------------------------------------------------------------------------------------------------------------------------------------------------------------------------------------------------------------------------------------------------------------------------------------------------------------------------------------------------------------------------------------------------------------------------------------------------------------------------------------------------------------------------------------------------------------------------------------------------------------------------------------------------------------------------------------------------------------------------------------------------------------------------------------------------------------------------------------------------------------------------------------------------------------------------------------------------------------------------------------------------------------------------------------------------------------------------------------------------------------------------------------------------------------------------------------------------------------------------------------------------------------------------------------------------------------------------------------------------------------------------------------------------------------------------------------------------------------------------------------------------------------------------------------------------------------------------------------------------------------------------------------------------------------------------------------------|----------------------------------------|-------------------------------------|------------|
|                                                                                                                                                                                                                                                                                                                                                                                                                                                                                                                                                                                                                                                                                                                                                                                                                                                                                                                                                                                                                                                                                                                                                                                                                                                                                                                                                                                                                                                                                                                                                                                                                                                                                                                                                                                                                                                                                                                                                                                                                                                                                                                                                                                                                                                                                                                                                                                                                                                                                                                                                                                                                                                                                                              | KHELO<br>INDIA<br>UNIVERSITY GAMES     | KIUG202                             | 3/W/A/1113 |
| -                                                                                                                                                                                                                                                                                                                                                                                                                                                                                                                                                                                                                                                                                                                                                                                                                                                                                                                                                                                                                                                                                                                                                                                                                                                                                                                                                                                                                                                                                                                                                                                                                                                                                                                                                                                                                                                                                                                                                                                                                                                                                                                                                                                                                                                                                                                                                                                                                                                                                                                                                                                                                                                                                                            |                                        | <u>1</u>                            |            |
|                                                                                                                                                                                                                                                                                                                                                                                                                                                                                                                                                                                                                                                                                                                                                                                                                                                                                                                                                                                                                                                                                                                                                                                                                                                                                                                                                                                                                                                                                                                                                                                                                                                                                                                                                                                                                                                                                                                                                                                                                                                                                                                                                                                                                                                                                                                                                                                                                                                                                                                                                                                                                                                                                                              | SCONCOL                                |                                     |            |
| C                                                                                                                                                                                                                                                                                                                                                                                                                                                                                                                                                                                                                                                                                                                                                                                                                                                                                                                                                                                                                                                                                                                                                                                                                                                                                                                                                                                                                                                                                                                                                                                                                                                                                                                                                                                                                                                                                                                                                                                                                                                                                                                                                                                                                                                                                                                                                                                                                                                                                                                                                                                                                                                                                                            | ERTIFICAT                              | E                                   |            |
|                                                                                                                                                                                                                                                                                                                                                                                                                                                                                                                                                                                                                                                                                                                                                                                                                                                                                                                                                                                                                                                                                                                                                                                                                                                                                                                                                                                                                                                                                                                                                                                                                                                                                                                                                                                                                                                                                                                                                                                                                                                                                                                                                                                                                                                                                                                                                                                                                                                                                                                                                                                                                                                                                                              | OF MERIT                               |                                     |            |
|                                                                                                                                                                                                                                                                                                                                                                                                                                                                                                                                                                                                                                                                                                                                                                                                                                                                                                                                                                                                                                                                                                                                                                                                                                                                                                                                                                                                                                                                                                                                                                                                                                                                                                                                                                                                                                                                                                                                                                                                                                                                                                                                                                                                                                                                                                                                                                                                                                                                                                                                                                                                                                                                                                              | This is to Certify that                |                                     |            |
| Mr./Ms                                                                                                                                                                                                                                                                                                                                                                                                                                                                                                                                                                                                                                                                                                                                                                                                                                                                                                                                                                                                                                                                                                                                                                                                                                                                                                                                                                                                                                                                                                                                                                                                                                                                                                                                                                                                                                                                                                                                                                                                                                                                                                                                                                                                                                                                                                                                                                                                                                                                                                                                                                                                                                                                                                       | Rahul venu p                           |                                     |            |
| representing University of                                                                                                                                                                                                                                                                                                                                                                                                                                                                                                                                                                                                                                                                                                                                                                                                                                                                                                                                                                                                                                                                                                                                                                                                                                                                                                                                                                                                                                                                                                                                                                                                                                                                                                                                                                                                                                                                                                                                                                                                                                                                                                                                                                                                                                                                                                                                                                                                                                                                                                                                                                                                                                                                                   | Calicut, KERALA                        |                                     |            |
| has secured the <b>FIRST</b>                                                                                                                                                                                                                                                                                                                                                                                                                                                                                                                                                                                                                                                                                                                                                                                                                                                                                                                                                                                                                                                                                                                                                                                                                                                                                                                                                                                                                                                                                                                                                                                                                                                                                                                                                                                                                                                                                                                                                                                                                                                                                                                                                                                                                                                                                                                                                                                                                                                                                                                                                                                                                                                                                 | Position in                            | Team                                | - 1        |
| of <b>Football</b>                                                                                                                                                                                                                                                                                                                                                                                                                                                                                                                                                                                                                                                                                                                                                                                                                                                                                                                                                                                                                                                                                                                                                                                                                                                                                                                                                                                                                                                                                                                                                                                                                                                                                                                                                                                                                                                                                                                                                                                                                                                                                                                                                                                                                                                                                                                                                                                                                                                                                                                                                                                                                                                                                           | at the Khelo India Univers             | sity Games 2023, Ashtalaks          | shmi 🔁     |
| held in the North-East states from                                                                                                                                                                                                                                                                                                                                                                                                                                                                                                                                                                                                                                                                                                                                                                                                                                                                                                                                                                                                                                                                                                                                                                                                                                                                                                                                                                                                                                                                                                                                                                                                                                                                                                                                                                                                                                                                                                                                                                                                                                                                                                                                                                                                                                                                                                                                                                                                                                                                                                                                                                                                                                                                           |                                        |                                     |            |
| Dr. Baljit Singh Sekhon<br>Joint Secretary<br>Association of Indian Universities.<br>AlU House 16, Com - Seriit Gupta Mais<br>New Debit 1100<br>Chairperson                                                                                                                                                                                                                                                                                                                                                                                                                                                                                                                                                                                                                                                                                                                                                                                                                                                                                                                                                                                                                                                                                                                                                                                                                                                                                                                                                                                                                                                                                                                                                                                                                                                                                                                                                                                                                                                                                                                                                                                                                                                                                                                                                                                                                                                                                                                                                                                                                                                                                                                                                  | Dr. Pankaj Mittal<br>Secretary General | Lalramsanga Sailo, IRS<br>Secretary |            |
| Games Technical Conduct Committee<br>Khelo India University Games 2023, Ashtalaksh                                                                                                                                                                                                                                                                                                                                                                                                                                                                                                                                                                                                                                                                                                                                                                                                                                                                                                                                                                                                                                                                                                                                                                                                                                                                                                                                                                                                                                                                                                                                                                                                                                                                                                                                                                                                                                                                                                                                                                                                                                                                                                                                                                                                                                                                                                                                                                                                                                                                                                                                                                                                                           | Association of Indian Universities     |                                     | rices      |