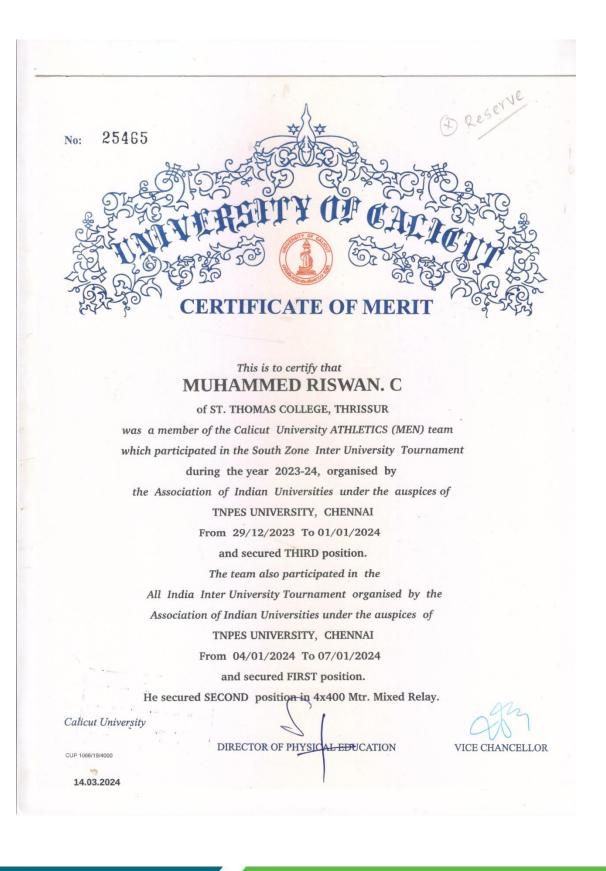

was a member of the Calicut University ATHLETICS (MEN) team which participated in the South Zone Inter University Tournament

during the year 2023-24, organised by

the Association of Indian Universities under the auspices of

TNPES UNIVERSITY, CHENNAI

From 29/12/2023 To 01/01/2024

and secured THIRD position.

The team also participated in the

All India Inter University Tournament organised by the

Association of Indian Universities under the auspices of

TNPES UNIVERSITY, CHENNAI

From 04/01/2024 To 07/01/2024

and secured FIRST position.

He secured SECOND position in 4x400 Mtr. Mixed Relay.

Calicut University

DIRECTOR OF PHYSICAL EDUCATION

VICE CHANCELLOR

14.03.2024

CUP 1066/19/4000



NAAC 5<sup>th</sup> Cycle Accreditation

NAAC (4<sup>th</sup> Cycle): A++ Grade, 3.70 Score



# ST. THOMAS COLLEGE (AUTONOMOUS)



NAAC 5<sup>th</sup> Cycle Accreditation

NAAC (4<sup>th</sup> Cycle): A++ Grade, 3.70 Score





NAAC (4<sup>th</sup> Cycle): A++ Grade, 3.70 Score



# **ST. THOMAS COLLEGE (AUTONOMOUS)**



NAAC 5<sup>th</sup> Cycle Accreditation

NAAC (4<sup>th</sup> Cycle): A++ Grade, 3.70 Score



Principal St. Thomas College (Autonomous) Thrissur - 680 001