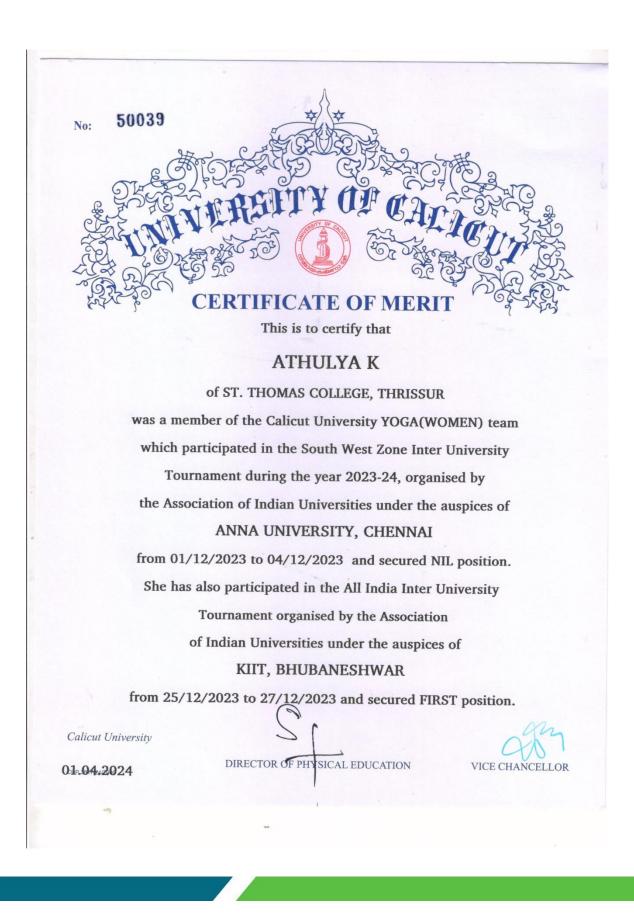

ian Universities under the auspices of

TNPES UNIVERSITY, CHENNAI

From 29/12/2023 To 01/01/2024

and secured THIRD position.

The team also participated in the

All India Inter University Tournament organised by the

Association of Indian Universities under the auspices of

TNPES UNIVERSITY, CHENNAI

From 04/01/2024 To 07/01/2024

and secured FIRST position.

He secured SECOND position in 4x400 Mtr. Mixed Relay.

Calicut University

DIRECTOR OF PHYSICAL EDUCATION

VICE CHANCELLOR

14.03.2024

CUP 1066/19/4000



NAAC 5<sup>th</sup> Cycle Accreditation

NAAC (4<sup>th</sup> Cycle): A++ Grade, 3.70 Score



# ST. THOMAS COLLEGE (AUTONOMOUS)



NAAC 5<sup>th</sup> Cycle Accreditation

NAAC (4<sup>th</sup> Cycle): A++ Grade, 3.70 Score





NAAC (4<sup>th</sup> Cycle): A++ Grade, 3.70 Score



# **ST. THOMAS COLLEGE (AUTONOMOUS)**



NAAC 5<sup>th</sup> Cycle Accreditation

NAAC (4<sup>th</sup> Cycle): A++ Grade, 3.70 Score



Principal St. Thomas College (Autonomous) Thrissur - 680 001