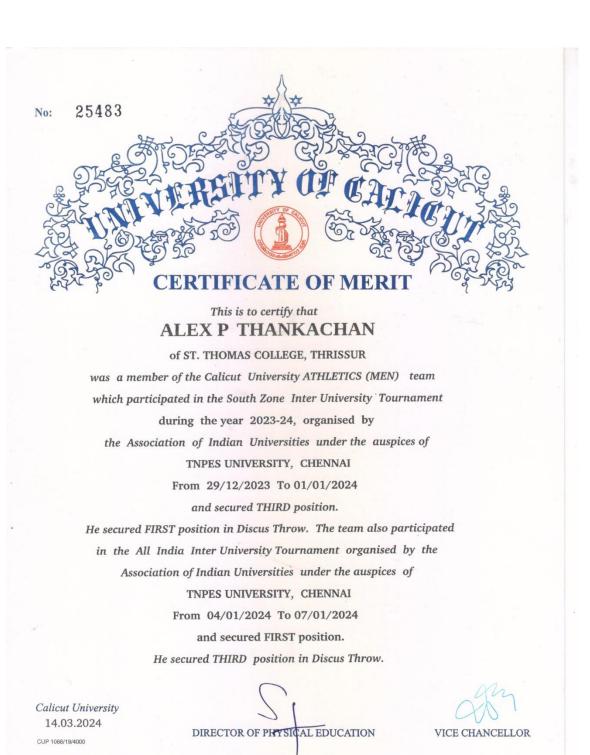

LEGE, THRISSUR

was a member of the Calicut University ATHLETICS (MEN) team which participated in the South Zone Inter University Tournament

during the year 2023-24, organised by

the Association of Indian Universities under the auspices of

TNPES UNIVERSITY, CHENNAI

From 29/12/2023 To 01/01/2024

and secured THIRD position.

The team also participated in the All India Inter University Tournament organised by the Association of Indian Universities under the auspices of

TNPES UNIVERSITY, CHENNAI

From 04/01/2024 To 07/01/2024

and secured FIRST position.

He secured THIRD position in 20 KM Walk.

DIRECTOR OF PHYSICAL EDUCATION

VICE CHANCELLOR

14.03.2024

CUP 2105/21/3000

Calicut University



NAAC 5<sup>th</sup> Cycle Accreditation

NAAC (4<sup>th</sup> Cycle): A++ Grade, 3.70 Score





NAAC 5<sup>th</sup> Cycle Accreditation

NAAC (4<sup>th</sup> Cycle): A++ Grade, 3.70 Score





NAAC (4<sup>th</sup> Cycle): A++ Grade, 3.70 Score

www.stthomas.ac.in iqac@stthomas.ac.in

NAAC 5<sup>th</sup> Cycle Accreditation



This is to certify that SHAIJAN N P

of ST. THOMAS COLLEGE, THRISSUR was a member of the Calicut University ATHLETICS (MEN) team which participated in the South Zone Inter University Tournament

during the year 2023-24, organised by

the Association of Indian Universities under the auspices of

TNPES UNIVERSITY, CHENNAI

From 29/12/2023 To 01/01/2024

and secured THIRD position.

The team also participated in the

All India Inter University Tournament organised by the

Association of Indian Universities under the auspices of

TNPES UNIVERSITY, CHENNAI

From