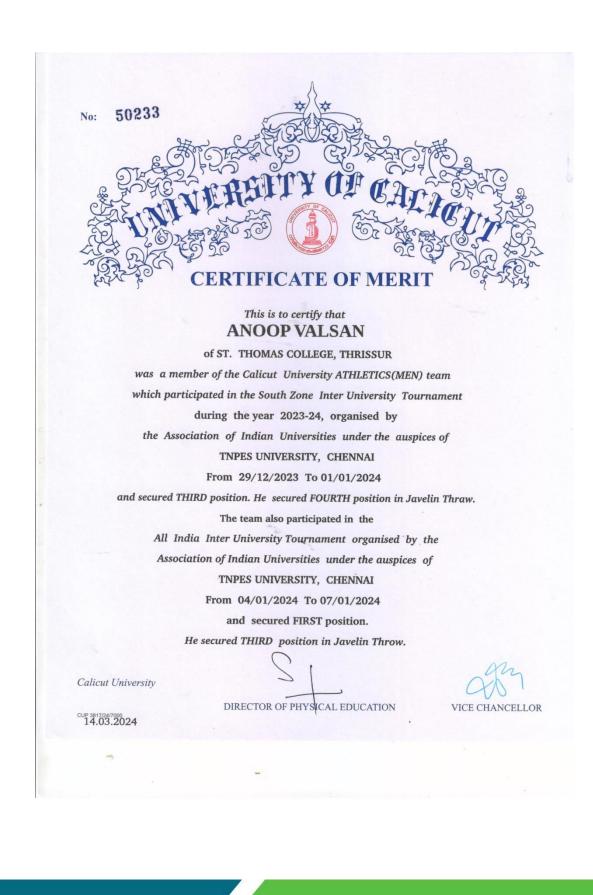

AC 5<sup>th</sup> Cycle Accreditation

NAAC (4<sup>th</sup> Cycle): A++ Grade, 3.70 Score

www.stthomas.ac.in iqac@stthomas.ac.in



### This is to certify that

**AADHIL AMEER** 

of ST.THOMAS COLLEGE, THRISSUR

was a member of the Calicut University SEPAKTAKRAW(MEN) team

which participated in the All India Inter University Tournament

during the year 2023 - 24, organised by

the Association of Indian Universities under the auspices of

**RAYALSEEMA UNIVERSITY, KURNOOL** 

17/03/2024 To 21/03/2024

and he secured THIRD position in Individual Regu and Team Regu events.

He also secured SECOND position in Quadrant event.



DIRECTOR OF PHYSICAL EDUCATION

Calicut University

CU297.08.2024





NAAC (4<sup>th</sup> Cycle): A++ Grade, 3.70 Score





NAAC 5<sup>th</sup> Cycle Accreditation





NAAC (4<sup>th</sup> Cycle): A++ Grade, 3.70 Score

www.stthomas.ac.in iqac@stthomas.ac.in

NAAC 5<sup>th</sup> Cycle Accreditation



### This is to certify that PRAVEEN, K.P

of ST. THOMAS COLLEGE, THRISSUR

was a member of the Calicut University ATHLETICS (MEN) team which participated in the South Zone Inter University Tournament

during the year 2023-24, organised by

the Association of Indian Universities under the auspices of

TNPES UNIVERSITY, CHENNAI

From 29/12/2023 To 01/01/2024

and secured THIRD position.

The team also participated in the All India Inter University Tournament organised by the Association of Indian Universities under the auspices of

TNPES UNIVERSITY, CHENNAI

From 04/01/2024 To 07/01/2024

and secured FIRST position.

He secured THIRD position in 20 KM Wal