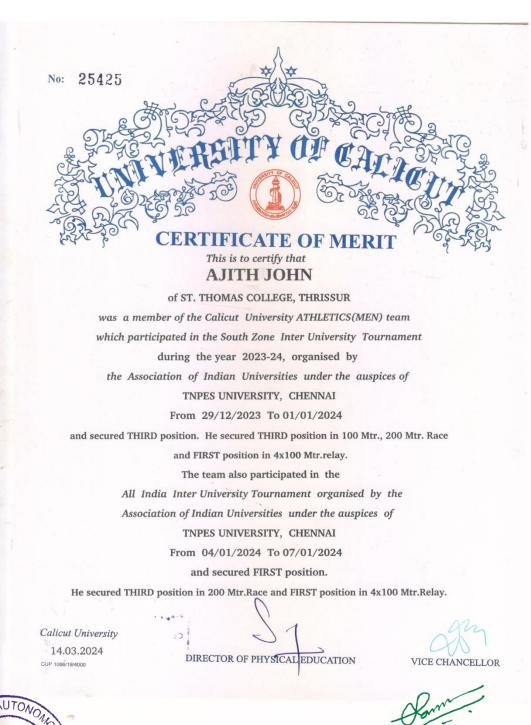

also participated in the

All India Inter University Tournament organised by the

Association of Indian Universities under the auspices of

TNPES UNIVERSITY, CHENNAI

From 04/01/2024 To 07/01/2024

and secured FIRST position.

He secured SECOND position in 4x400 Mtr. Mixed Relay.

Calicut University

DIRECTOR OF PHYSICAL EDUCATION

VICE CHANCELLOR

14.03.2024

CUP 1066/19/4000



NAAC 5<sup>th</sup> Cycle Accreditation

NAAC (4<sup>th</sup> Cycle): A++ Grade, 3.70 Score



# ST. THOMAS COLLEGE (AUTONOMOUS)



NAAC 5<sup>th</sup> Cycle Accreditation

NAAC (4<sup>th</sup> Cycle): A++ Grade, 3.70 Score





NAAC (4<sup>th</sup> Cycle): A++ Grade, 3.70 Score



# **ST. THOMAS COLLEGE (AUTONOMOUS)**



NAAC 5<sup>th</sup> Cycle Accreditation

NAAC (4<sup>th</sup> Cycle): A++ Grade, 3.70 Score



Principal St. Thomas College (Autonomous) Thrissur - 680 001