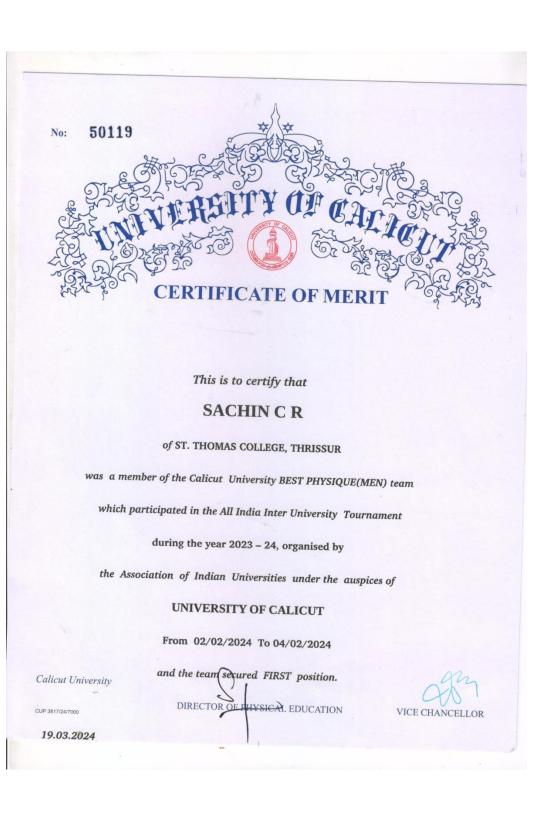

VICE CH



CUP 3817/24/7000

27.08.2024



NAAC 5<sup>th</sup> Cycle Accreditation

NAAC (4<sup>th</sup> Cycle): A++ Grade, 3.70 Score

www.stthomas.ac.in iqac@stthomas.ac.in



### This is to certify that

**AADHIL AMEER** 

of ST.THOMAS COLLEGE, THRISSUR

was a member of the Calicut University SEPAKTAKRAW(MEN) team

which participated in the All India Inter University Tournament

during the year 2023 - 24, organised by

the Association of Indian Universities under the auspices of

**RAYALSEEMA UNIVERSITY, KURNOOL** 

17/03/2024 To 21/03/2024

and he secured THIRD position in Individual Regu and Team Regu events.

He also secured SECOND position in Quadrant event.



DIRECTOR OF PHYSICAL EDUCATION

Calicut University

CU297.08.2024





NAAC (4<sup>th</sup> Cycle): A++ Grade, 3.70 Score





NAAC 5<sup>th</sup> Cycle Accreditation





NAAC (4<sup>th</sup> Cycle): A++ Grade, 3.70 Score

www.stthomas.ac.in iqac@stthomas.ac.in

NAAC 5<sup>th</sup> Cycle Accreditation



### This is to certify that PRAVEEN, K.P

of ST. THOMAS COLLEGE, THRISSUR

was a member of the Calicut University ATHLETICS (MEN) team which participated in the South Zone Inter University Tournament

during the year 2023-24, organised by

the Association of Indian Universities under the auspices of

TNPES UNIVERSITY, CHENNAI

From 29/12/2023 To 01/01/2024

and secured THIRD position.

The team also participated in the All India Inter University Tournament organised by the Association of Indian Universities under the auspices of

TNPES UNIVERSITY, CHENNAI

From 04/01/2024 To 07/01/2024

and secured FIRST posi