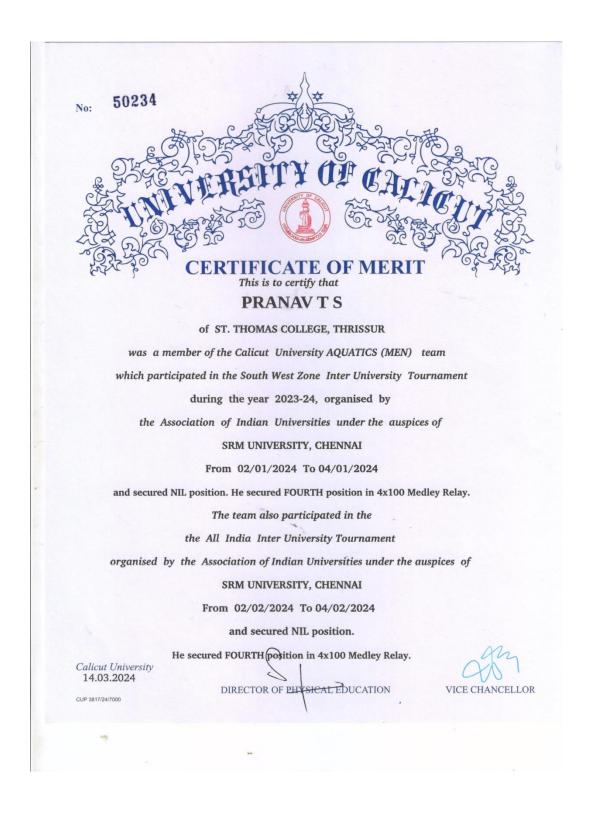

### Certificates for outstanding performance in sports and cultural activities

### during 2023-24

| e e eter<br>e e eter<br>de la eter<br>de l |                                        |                                     |            |
|--------------------------------------------------------------------------------------------------------------------------------------------------------------------------------------------------------------------------------------------------------------------------------------------------------------------------------------------------------------------------------------------------------------------------------------------------------------------------------------------------------------------------------------------------------------------------------------------------------------------------------------------------------------------------------------------------------------------------------------------------------------------------------------------------------------------------------------------------------------------------------------------------------------------------------------------------------------------------------------------------------------------------------------------------------------------------------------------------------------------------------------------------------------------------------------------------------------------------------------------------------------------------------------------------------------------------------------------------------------------------------------------------------------------------------------------------------------------------------------------------------------------------------------------------------------------------------------------------------------------------------------------------------------------------------------------------------------------------------------------------------------------------------------------------------------------------------------------------------------------------------------------------------------------------------------------------------------------------------------------------------------------------------------------------------------------------------------------------------------------------------------------------------------------------------------------------------------------------------------------------------------------------------------------------------------------------------------------------------------------------------------------------------------------------------------------------------------------------------------------------------------------------------------------------------------------------------------------------------------------------------------------------------------------------------------------------------------|----------------------------------------|-------------------------------------|------------|
|                                                                                                                                                                                                                                                                                                                                                                                                                                                                                                                                                                                                                                                                                                                                                                                                                                                                                                                                                                                                                                                                                                                                                                                                                                                                                                                                                                                                                                                                                                                                                                                                                                                                                                                                                                                                                                                                                                                                                                                                                                                                                                                                                                                                                                                                                                                                                                                                                                                                                                                                                                                                                                                                                                              | KHELO<br>INDIA<br>UNIVERSITY GAMES     | KIUG202                             | 3/W/A/1113 |
| -                                                                                                                                                                                                                                                                                                                                                                                                                                                                                                                                                                                                                                                                                                                                                                                                                                                                                                                                                                                                                                                                                                                                                                                                                                                                                                                                                                                                                                                                                                                                                                                                                                                                                                                                                                                                                                                                                                                                                                                                                                                                                                                                                                                                                                                                                                                                                                                                                                                                                                                                                                                                                                                                                                            |                                        | <u>1</u>                            |            |
|                                                                                                                                                                                                                                                                                                                                                                                                                                                                                                                                                                                                                                                                                                                                                                                                                                                                                                                                                                                                                                                                                                                                                                                                                                                                                                                                                                                                                                                                                                                                                                                                                                                                                                                                                                                                                                                                                                                                                                                                                                                                                                                                                                                                                                                                                                                                                                                                                                                                                                                                                                                                                                                                                                              | SCONCOL                                |                                     |            |
| C                                                                                                                                                                                                                                                                                                                                                                                                                                                                                                                                                                                                                                                                                                                                                                                                                                                                                                                                                                                                                                                                                                                                                                                                                                                                                                                                                                                                                                                                                                                                                                                                                                                                                                                                                                                                                                                                                                                                                                                                                                                                                                                                                                                                                                                                                                                                                                                                                                                                                                                                                                                                                                                                                                            | ERTIFICAT                              | E                                   |            |
|                                                                                                                                                                                                                                                                                                                                                                                                                                                                                                                                                                                                                                                                                                                                                                                                                                                                                                                                                                                                                                                                                                                                                                                                                                                                                                                                                                                                                                                                                                                                                                                                                                                                                                                                                                                                                                                                                                                                                                                                                                                                                                                                                                                                                                                                                                                                                                                                                                                                                                                                                                                                                                                                                                              | OF MERIT                               |                                     |            |
|                                                                                                                                                                                                                                                                                                                                                                                                                                                                                                                                                                                                                                                                                                                                                                                                                                                                                                                                                                                                                                                                                                                                                                                                                                                                                                                                                                                                                                                                                                                                                                                                                                                                                                                                                                                                                                                                                                                                                                                                                                                                                                                                                                                                                                                                                                                                                                                                                                                                                                                                                                                                                                                                                                              | This is to Certify that                |                                     |            |
| Mr./Ms                                                                                                                                                                                                                                                                                                                                                                                                                                                                                                                                                                                                                                                                                                                                                                                                                                                                                                                                                                                                                                                                                                                                                                                                                                                                                                                                                                                                                                                                                                                                                                                                                                                                                                                                                                                                                                                                                                                                                                                                                                                                                                                                                                                                                                                                                                                                                                                                                                                                                                                                                                                                                                                                                                       | Rahul venu p                           |                                     |            |
| representing University of                                                                                                                                                                                                                                                                                                                                                                                                                                                                                                                                                                                                                                                                                                                                                                                                                                                                                                                                                                                                                                                                                                                                                                                                                                                                                                                                                                                                                                                                                                                                                                                                                                                                                                                                                                                                                                                                                                                                                                                                                                                                                                                                                                                                                                                                                                                                                                                                                                                                                                                                                                                                                                                                                   | Calicut, KERALA                        |                                     |            |
| has secured the <b>FIRST</b>                                                                                                                                                                                                                                                                                                                                                                                                                                                                                                                                                                                                                                                                                                                                                                                                                                                                                                                                                                                                                                                                                                                                                                                                                                                                                                                                                                                                                                                                                                                                                                                                                                                                                                                                                                                                                                                                                                                                                                                                                                                                                                                                                                                                                                                                                                                                                                                                                                                                                                                                                                                                                                                                                 | Position in                            | Team                                | - 1        |
| of <b>Football</b>                                                                                                                                                                                                                                                                                                                                                                                                                                                                                                                                                                                                                                                                                                                                                                                                                                                                                                                                                                                                                                                                                                                                                                                                                                                                                                                                                                                                                                                                                                                                                                                                                                                                                                                                                                                                                                                                                                                                                                                                                                                                                                                                                                                                                                                                                                                                                                                                                                                                                                                                                                                                                                                                                           | at the Khelo India Univers             | sity Games 2023, Ashtalaks          | shmi 🔁     |
| held in the North-East states from                                                                                                                                                                                                                                                                                                                                                                                                                                                                                                                                                                                                                                                                                                                                                                                                                                                                                                                                                                                                                                                                                                                                                                                                                                                                                                                                                                                                                                                                                                                                                                                                                                                                                                                                                                                                                                                                                                                                                                                                                                                                                                                                                                                                                                                                                                                                                                                                                                                                                                                                                                                                                                                                           |                                        |                                     |            |
| Dr. Baljit Singh Sekhon<br>Joint Secretary<br>Association of Indian Universities.<br>AlU House 16, Com - Seriit Gupta Mais<br>New Debit 1100<br>Chairperson                                                                                                                                                                                                                                                                                                                                                                                                                                                                                                                                                                                                                                                                                                                                                                                                                                                                                                                                                                                                                                                                                                                                                                                                                                                                                                                                                                                                                                                                                                                                                                                                                                                                                                                                                                                                                                                                                                                                                                                                                                                                                                                                                                                                                                                                                                                                                                                                                                                                                                                                                  | Dr. Pankaj Mittal<br>Secretary General | Lalramsanga Sailo, IRS<br>Secretary |            |
| Games Technical Conduct Committee<br>Khelo India University Games 2023, Ashtalaksh                                                                                                                                                                                                                                                                                                                                                                                                                                                                                                                                                                                                                                                                                                                                                                                                                                                                                                                                                                                                                                                                                                                                                                                                                                                                                                                                                                                                                                                                                                                                                                                                                                                                                                                                                                                                                                                                                                                                                                                                                                                                                                                                                                                                                                                                                                                                                                                                                                                                                                                                                                                                                           | Association of Indian Universities     |                                     | rices      |