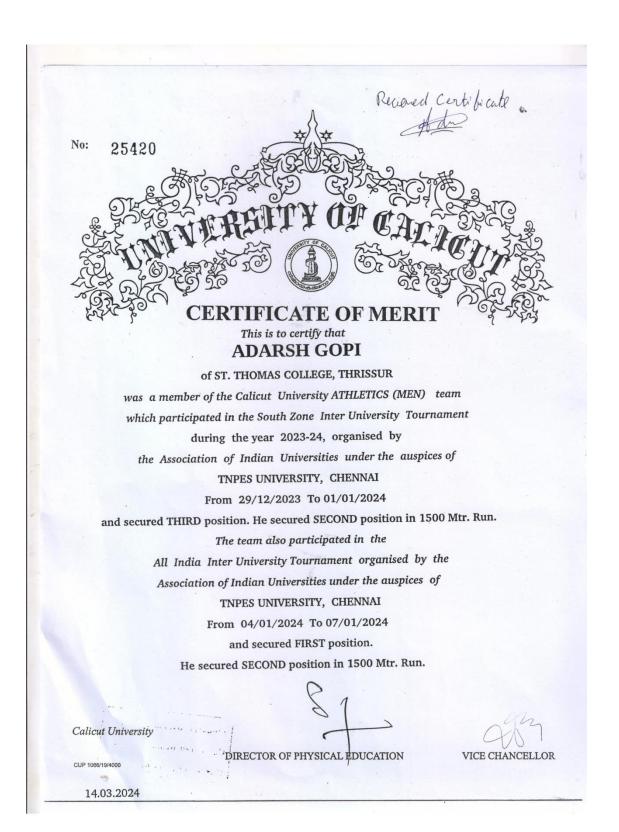

the South Zone Inter University Tournament

during the year 2023-24, organised by

the Association of Indian Universities under the auspices of

TNPES UNIVERSITY, CHENNAI

From 29/12/2023 To 01/01/2024

and secured THIRD position.

The team also participated in the All India Inter University Tournament organised by the Association of Indian Universities under the auspices of

TNPES UNIVERSITY, CHENNAI

From 04/01/2024 To 07/01/2024

and secured FIRST position.

He secured THIRD position in 20 KM Walk.

DIRECTOR OF PHYSICAL EDUCATION

VICE CHANCELLOR

14.03.2024

CUP 2105/21/3000

Calicut University



NAAC 5<sup>th</sup> Cycle Accreditation

NAAC (4<sup>th</sup> Cycle): A++ Grade, 3.70 Score





NAAC 5<sup>th</sup> Cycle Accreditation

NAAC (4<sup>th</sup> Cycle): A++ Grade, 3.70 Score





NAAC (4<sup>th</sup> Cycle): A++ Grade, 3.70 Score

www.stthomas.ac.in iqac@stthomas.ac.in

NAAC 5<sup>th</sup> Cycle Accreditation



This is to certify that SHAIJAN N P

of ST. THOMAS COLLEGE, THRISSUR was a member of the Calicut University ATHLETICS (MEN) team which participated in the South Zone Inter University Tournament

during the year 2023-24, organised by

the Association of Indian Universities under the auspices of

TNPES UNIVERSITY, CHENNAI

From 29/12/2023 To 01/01/2024

and secured THIRD position.

The team also participated in the

All India Inter University Tournament organised by the

Association of Indian Universities under the auspices of

TNPES UNIVERSITY, CHENNAI

From 04/01/2024 To 07/01/2024

and secured FIRST position.

He secured SECOND position in 4x400 Mtr. M