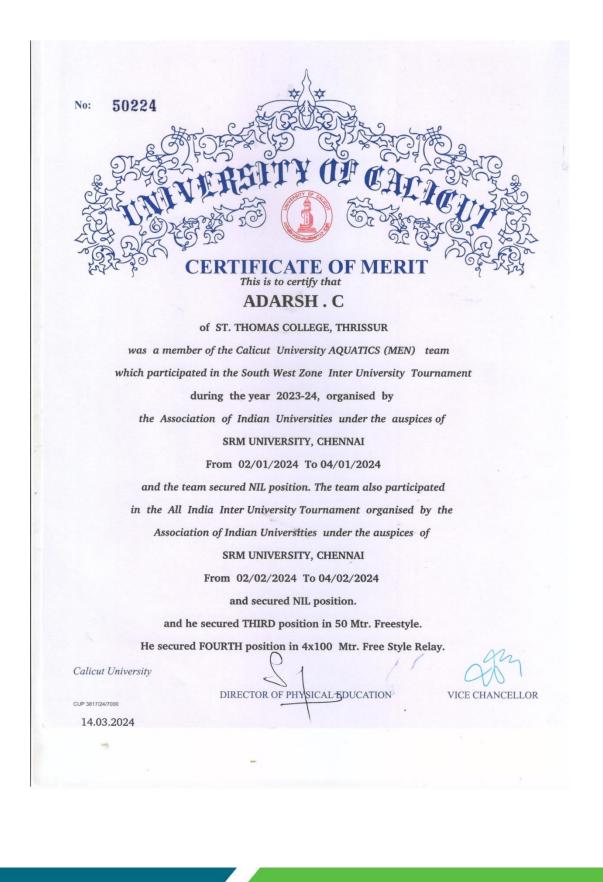

one Inter University Tournament

during the year 2023-24, organised by

the Association of Indian Universities under the auspices of

#### SRM UNIVERSITY, CHENNAI

From 02/01/2024 To 04/01/2024

and secured NIL position. He secured FOURTH position in 4x100 Medley Relay.

The team also participated

in the All India Inter University Tournament organised by the

Association of Indian Universities under the auspices of

SRM UNIVERSITY, CHENNAI

From 02/02/2024 To 04/02/2024

and secured NIL position.

Calicut University He secured Fourth position in 4x100 Mtr. Medley Relay. DIRECTOR OF PHYSICAL EDUCATION



CUP 3817/24/7000

# ST. THOMAS COLLEGE (AUTONOMOUS)



NAAC (4<sup>th</sup> Cycle): A++ Grade, 3.70 Score

www.stthomas.ac.in iqac@stthomas.ac.in

NAAC 5<sup>th</sup> Cycle Accreditation



# **ST. THOMAS COLLEGE (AUTONOMOUS)**



NAAC 5<sup>th</sup> Cycle Accreditation

NAAC (4<sup>th</sup> Cycle): A++ Grade, 3.70 Score

www.stthomas.ac.in iqac@stthomas.ac.in



This is to certify that

SHINE SHAJU

of ST. THOMAS COLLEGE, THRISSUR

was a member of the Calicut University SEPAKTAKRAW(MEN) team

which participated in the All India Inter University Tournament

during the year 2023 - 24, organised by

the Association of Indian Universities under the auspices of

**RAYALSEEMA UNIVERSITY, KURNOOL** 

17/03/2024 To 21/03/2024

He secured THIRD position in Individual Regu and Team Regu events.

He also secured SECOND position in Quadrant event.



Calicut University

DIRECTOR OF PHYSICAL EDUCATION

27.08.2024

CUP 3817/24/7000



NAAC 5<sup>th</sup> Cycle Accreditation

www.stthoma