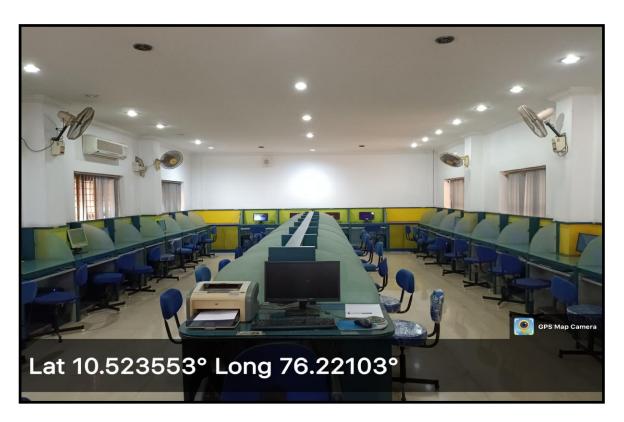

NAAC 5th Cycle Accreditation

NAAC (4th Cycle): A++ Grade, 3.70 Score

**Computation Facility** 

THRISSUR, KERALA - 680 001

NAAC (4th Cycle): A++ Grade, 3.70 Score

www.stthomas.ac.in iqac@stthomas.ac.in