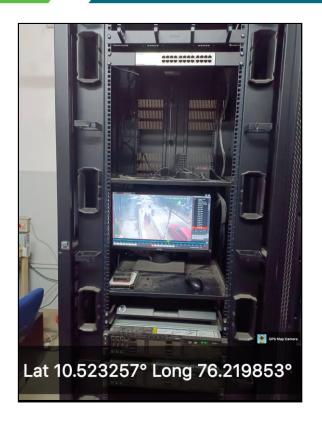

NAAC 5th Cycle Accreditation



NAAC (4th Cycle): A++ Grade, 3.70 Score

**Computation Facility** 



THRISSUR, KERALA - 680 001



NAAC (4th Cycle): A++ Grade, 3.70 Score

www.stthomas.ac.in iqac@stthomas.ac.in







# ST. THOMAS COLLEGE (AUTONOMOUS) THRISSUR, KERALA - 680 001



NAAC 5<sup>th</sup> Cycle Accreditation

NAAC (4th Cycle): A++ Grade, 3.70 Score

www.stthomas.ac.in iqac@stthomas.ac.in







THRISSUR, KERALA - 680 001



NAAC 5<sup>th</sup> Cycle Accreditation

NAAC (4th Cycle): A++ Grade, 3.70 Score

www.stthomas.ac.in iqac@stthomas.ac.in







THRISSUR, KERALA - 680 001

NAAC (4<sup>th</sup> Cycle): A++ Grade, 3.70 Score

www.stthomas.ac.in iqac@stthomas.ac.in

NAAC 5<sup>th</sup> Cycle Accreditation







THRISSUR, KERALA - 680 001

NAAC (4<sup>th</sup> Cycle): A++ Grade, 3.70 Score

www.stthomas.ac.in iqac@stthomas.ac.in

NAAC 5th Cycle Accreditation







THRISSUR, KERALA - 680 001



NAAC 5<sup>th</sup> Cycle Accreditation

NAAC (4th Cycle): A++ Grade, 3.70 Score

www.sttho