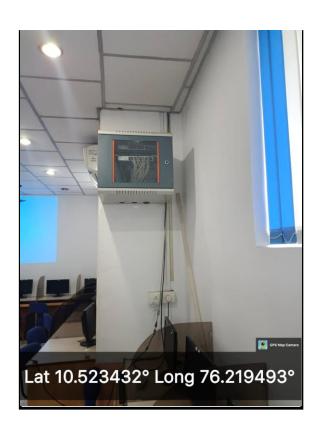

NAAC 5th Cycle Accreditation



NAAC (4th Cycle): A++ Grade, 3.70 Score

**Computation Facility** 



THRISSUR, KERALA - 680 001



NAAC (4th Cycle): A++ Grade, 3.70 Score

www.stthomas.ac.in iqac@stthomas.ac.in







# ST. THOMAS COLLEGE (AUTONOMOUS) THRISSUR, KERALA - 680 001



NAAC 5<sup>th</sup> Cycle Accreditation

NAAC (4th Cycle): A++ Grade, 3.70 Score

www.stthomas.ac.in iqac@stthomas.ac.in







THRISSUR, KERALA - 680 001



NAAC 5<sup>th</sup> Cycle Accreditation

NAAC (4th Cycle): A++ Grade, 3.70 Score

www.stthomas.ac.in iqac@stthomas.ac.in







THRISSUR, KERALA - 680 001

NAAC (4<sup>th</sup> Cycle): A++ Grade, 3.70 Score

www.stthomas.ac.in iqac@stthomas.ac.in

NAAC 5<sup>th</sup> Cycle Accreditation







THRISSUR, KERALA - 680 001

NAAC (4<sup>th</sup> Cycle): A++ Grade, 3.70 Score

www.stthomas.ac.in iqac@stthomas.ac.in

NAAC 5th Cycle Accreditation







THRISSUR, KERALA - 680 001



NAAC 5<sup>th</sup> Cycle Accreditation

NAAC (4th Cycle): A++ Grade, 3.70 Score

www.stthoma