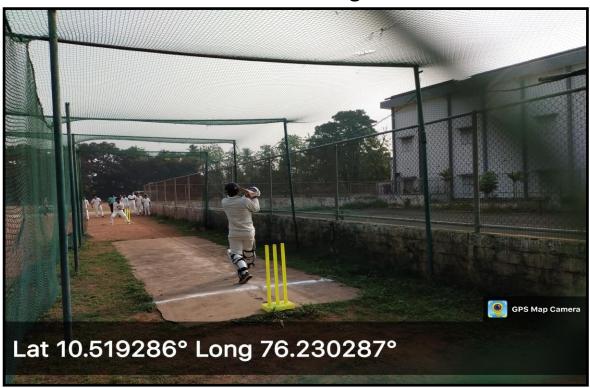

# **Cricket Net Practicing Court**

THRISSUR, KERALA - 680 001

NAAC (4th Cycle): A++ Grade, 3.70 Score

NAAC 5<sup>th</sup> Cycle Accreditation