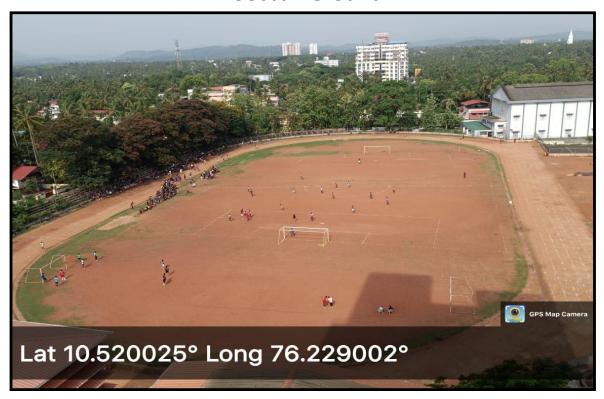

# **Football Ground**

THRISSUR, KERALA - 680 001

NAAC (4<sup>th</sup> Cycle): A++ Grade, 3.70 Score

NAAC 5<sup>th</sup> Cycle Accreditation