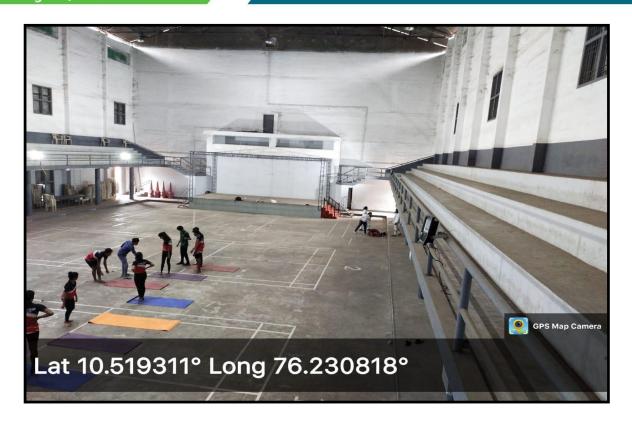

re

# **Cricket Net Practicing Court**





THRISSUR, KERALA - 680 001

NAAC (4th Cycle): A++ Grade, 3.70 Score



NAAC 5<sup>th</sup> Cycle Accreditation

#### **Lawn Tennis Court**



#### **Basketball Court**





THRISSUR, KERALA - 680 001





NAAC 5<sup>th</sup> Cycle Accreditation

# Throw Ball and Athletics Ground (400m 8 lane track)



# **Cycling Tracks**





THRISSUR, KERALA - 680 001





NAAC 5<sup>th</sup> Cycle Accreditation

# **Track Cycles**



### **Indoor Stadium**





# ST. THOMAS COLLEGE (AUTONOMOUS) THRISSUR, KERALA - 680 001



NAAC 5<sup>th</sup> Cycle Accreditation

NAAC (4th Cycle): A++ Grade, 3.70 Score







THRISSUR, KERALA - 680 001



NAAC 5<sup>th</sup> Cycle Accreditation

NAAC (4th Cycle): A++ Grade, 3.70 Score

www.stthomas.ac.in iqac@stthomas.ac.in