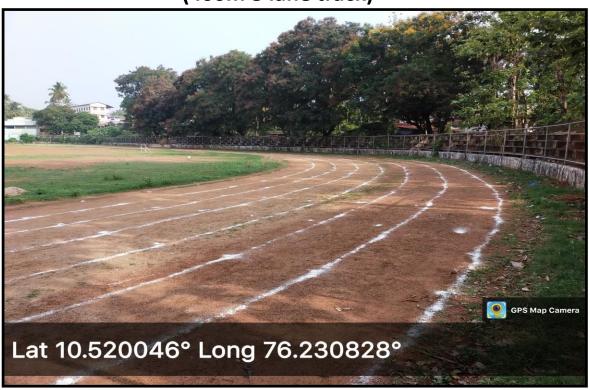

ac.in







THRISSUR, KERALA - 680 001



NAAC 5<sup>th</sup> Cycle Accreditation

NAAC (4th Cycle): A++ Grade, 3.70 Score

www.stthomas.ac.in iqac@stthomas.ac.in

# **Football Ground**







THRISSUR, KERALA - 680 001

NAAC (4<sup>th</sup> Cycle): A++ Grade, 3.70 Score



NAAC 5<sup>th</sup> Cycle Accreditation

### **Cricket Ground**







THRISSUR, KERALA - 680 001



NAAC 5<sup>th</sup> Cycle Accreditation

NAAC (4th Cycle): A++ Grade, 3.70 Score

# **Cricket Net Practicing Court**





THRISSUR, KERALA - 680 001

NAAC (4th Cycle): A++ Grade, 3.70 Score



NAAC 5<sup>th</sup> Cycle Accreditation

#### **Lawn Tennis Court**



#### **Basketball Court**





THRISSUR, KERALA - 680 001





NAAC 5<sup>th</sup> Cycle Accreditation

# Throw Ball and Athletics Ground (400m 8 lane track)



# **Cycling Tracks**





THRISSUR, KERALA - 680 001





NAAC 5<sup>th</sup> Cycle Accreditation

# **Track Cycles**



### **Indoor Stadium**





# ST. THOMAS COLLEGE (AUTONOMOUS) THRISSUR, KERALA - 680 001



NAAC 5<sup>th</sup> Cycle Accreditation

NAAC (4th Cycle): A++ Grade, 3.70 Score







THRISSUR, KERALA - 680 001



NAAC 5<sup>th</sup> Cycle Accreditation

NAAC (4th Cycle): A++ Grade, 3.70 Score

www.stthomas.ac.in iqac@stthomas.ac.in