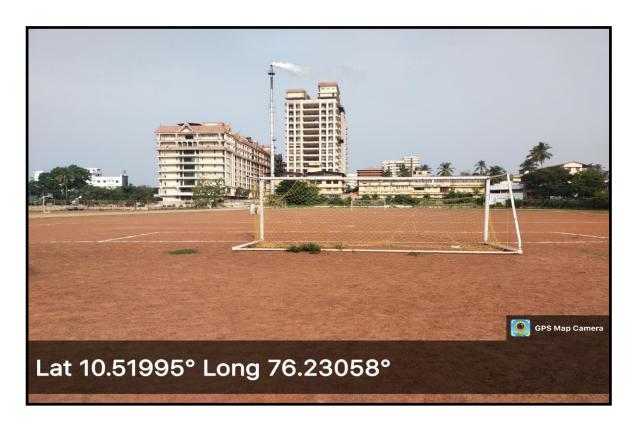

# **Football Ground**

THRISSUR, KERALA - 680 001

NAAC (4<sup>th</sup> Cycle): A++ Grade, 3.70 Score

NAAC 5<sup>th</sup> Cycle Accreditation