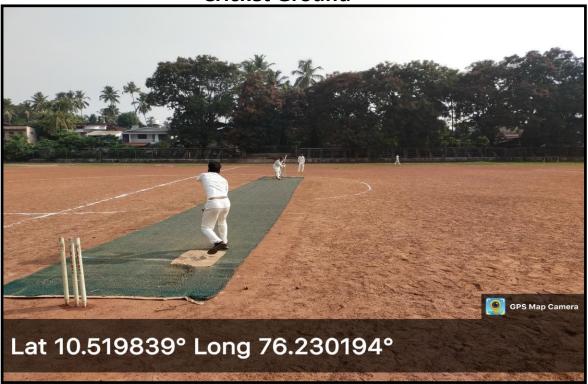

### **Cricket Ground**

THRISSUR, KERALA - 680 001

NAAC 5<sup>th</sup> Cycle Accreditation

NAAC (4th Cycle): A++ Grade, 3.70 Score