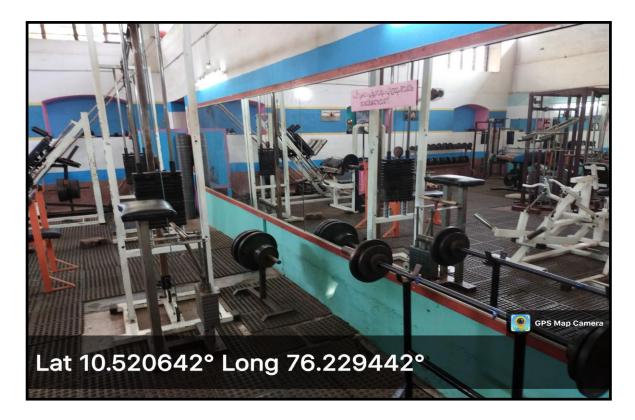

# **Gymnasium**

THRISSUR, KERALA - 680 001

NAAC 5<sup>th</sup> Cycle Accreditation

NAAC (4th Cycle): A++ Grade, 3.70 Score

www.stthomas.ac.in iqac@stthomas.ac.in

THRISSUR, KERALA - 680 001

NAAC 5<sup>th</sup> Cycle Accreditation