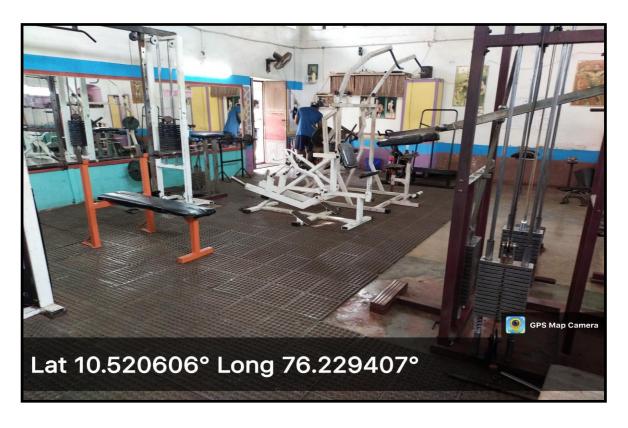

# **Gymnasium**

THRISSUR, KERALA - 680 001

NAAC 5<sup>th</sup> Cycle Accreditation

NAAC (4th Cycle): A++ Grade, 3.70 Score

www.stthomas.ac.in iqac@stthomas.ac.in

THRISSUR, KERALA - 680 001

NAAC 5<sup>th</sup> Cycle Accreditation