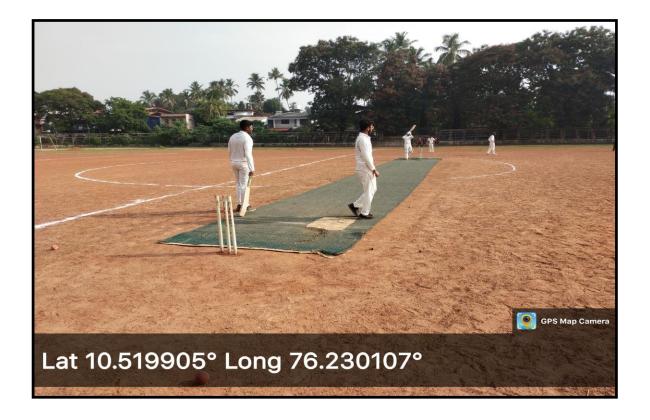

### **Cricket Ground**

THRISSUR, KERALA - 680 001

NAAC 5<sup>th</sup> Cycle Accreditation

NAAC (4th Cycle): A++ Grade, 3.70 Score