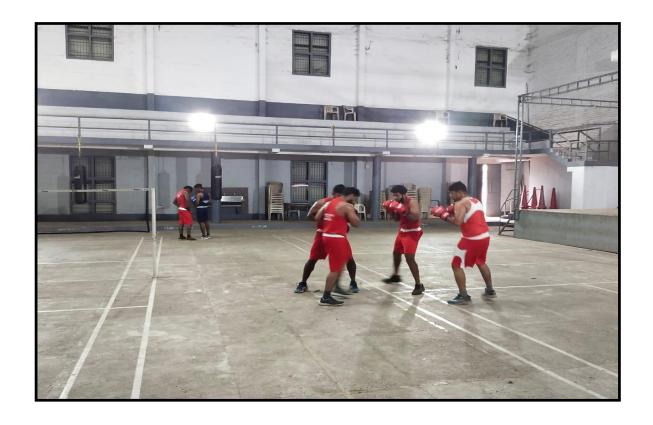

le Accreditation

### **Cricket Ground**







THRISSUR, KERALA - 680 001



NAAC 5<sup>th</sup> Cycle Accreditation

NAAC (4th Cycle): A++ Grade, 3.70 Score

# **Cricket Net Practicing Court**





THRISSUR, KERALA - 680 001

NAAC (4th Cycle): A++ Grade, 3.70 Score



NAAC 5<sup>th</sup> Cycle Accreditation

#### **Lawn Tennis Court**



#### **Basketball Court**





THRISSUR, KERALA - 680 001





NAAC 5<sup>th</sup> Cycle Accreditation

# Throw Ball and Athletics Ground (400m 8 lane track)



# **Cycling Tracks**





THRISSUR, KERALA - 680 001





NAAC 5<sup>th</sup> Cycle Accreditation

# **Track Cycles**



### **Indoor Stadium**





# ST. THOMAS COLLEGE (AUTONOMOUS) THRISSUR, KERALA - 680 001



NAAC 5<sup>th</sup> Cycle Accreditation

NAAC (4th Cycle): A++ Grade, 3.70 Score







THRISSUR, KERALA - 680 001



NAAC 5<sup>th</sup> Cycle Accreditation

NAAC (4th Cycle): A++ Grade, 3.70 Score

www.stthomas.ac.in iqac@stthomas.ac.in