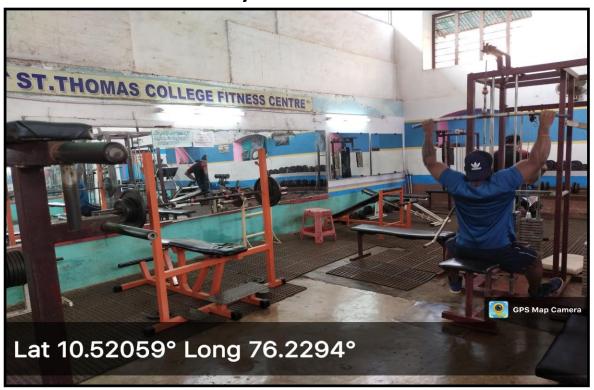

# **Gymnasium**

THRISSUR, KERALA - 680 001

NAAC 5<sup>th</sup> Cycle Accreditation

NAAC (4th Cycle): A++ Grade, 3.70 Score

www.stthomas.ac.in iqac@stthomas.ac.in

THRISSUR, KERALA - 680 001

NAAC 5<sup>th</sup> Cycle Accreditation