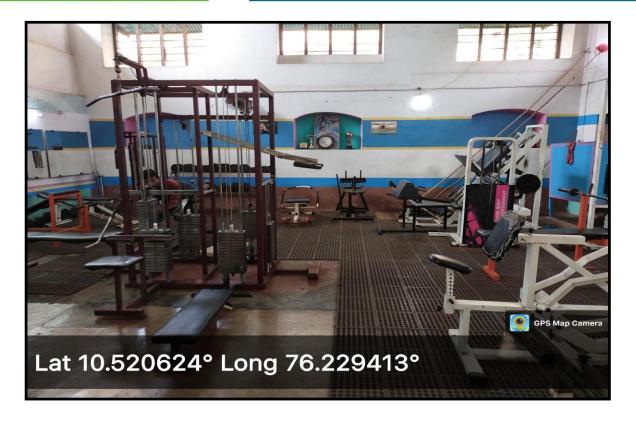

# **Gymnasium**

THRISSUR, KERALA - 680 001

NAAC 5<sup>th</sup> Cycle Accreditation

NAAC (4th Cycle): A++ Grade, 3.70 Score

www.stthomas.ac.in iqac@stthomas.ac.in

THRISSUR, KERALA - 680 001

NAAC 5<sup>th</sup> Cycle Accreditation