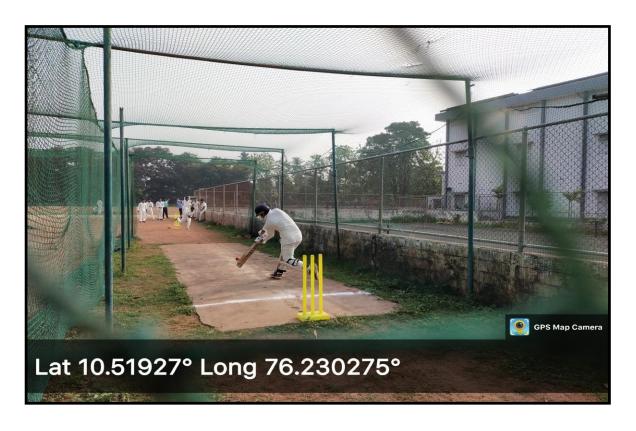

# **Cricket Net Practicing Court**

THRISSUR, KERALA - 680 001

NAAC (4th Cycle): A++ Grade, 3.70 Score

NAAC 5<sup>th</sup> Cycle Accreditation