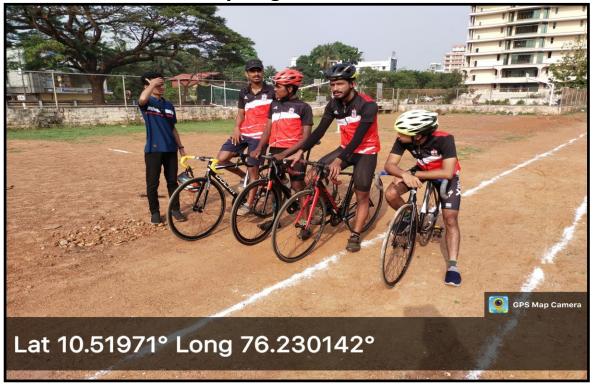

# **Cycling Tracks**

THRISSUR, KERALA - 680 001

NAAC 5<sup>th</sup> Cycle Accreditation

# **Track Cycles**