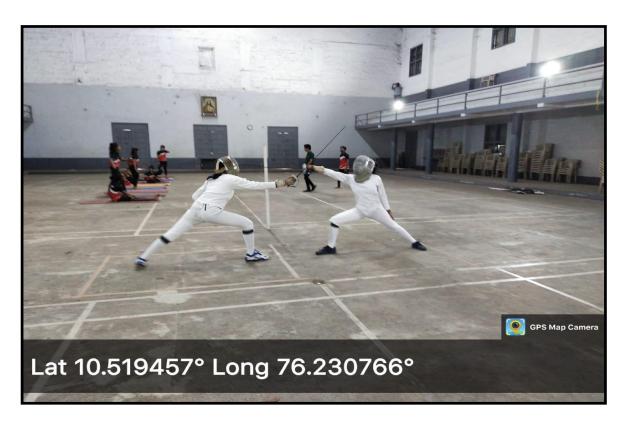

# **Cricket Net Practicing Court**





THRISSUR, KERALA - 680 001

NAAC (4th Cycle): A++ Grade, 3.70 Score



NAAC 5<sup>th</sup> Cycle Accreditation

#### **Lawn Tennis Court**



#### **Basketball Court**





THRISSUR, KERALA - 680 001





NAAC 5<sup>th</sup> Cycle Accreditation

# Throw Ball and Athletics Ground (400m 8 lane track)



# **Cycling Tracks**





THRISSUR, KERALA - 680 001





NAAC 5<sup>th</sup> Cycle Accreditation

# **Track Cycles**



### **Indoor Stadium**





# ST. THOMAS COLLEGE (AUTONOMOUS) THRISSUR, KERALA - 680 001



NAAC 5<sup>th</sup> Cycle Accreditation

NAAC (4th Cycle): A++ Grade, 3.70 Score







THRISSUR, KERALA - 680 001



NAAC 5<sup>th</sup> Cycle Accreditation

NAAC (4th Cycle): A++ Grade, 3.70 Score

www.stthomas.ac.in iqac@stthomas.ac.in