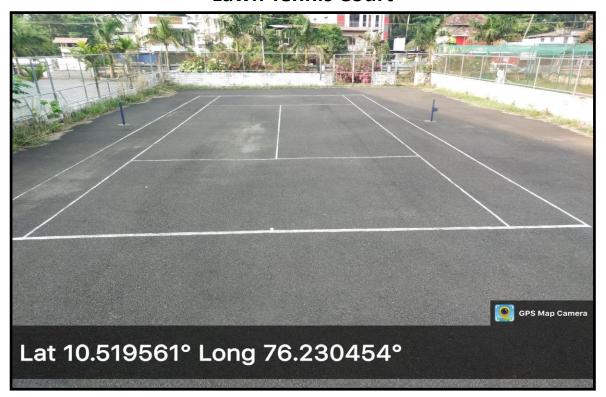

nasium**







THRISSUR, KERALA - 680 001



NAAC 5<sup>th</sup> Cycle Accreditation

NAAC (4th Cycle): A++ Grade, 3.70 Score

www.stthomas.ac.in iqac@stthomas.ac.in







THRISSUR, KERALA - 680 001



NAAC 5<sup>th</sup> Cycle Accreditation

NAAC (4th Cycle): A++ Grade, 3.70 Score

www.stthomas.ac.in iqac@stthomas.ac.in

# **Football Ground**







THRISSUR, KERALA - 680 001

NAAC (4<sup>th</sup> Cycle): A++ Grade, 3.70 Score



NAAC 5<sup>th</sup> Cycle Accreditation

### **Cricket Ground**







THRISSUR, KERALA - 680 001



NAAC 5<sup>th</sup> Cycle Accreditation

NAAC (4th Cycle): A++ Grade, 3.70 Score

# **Cricket Net Practicing Court**





THRISSUR, KERALA - 680 001

NAAC (4th Cycle): A++ Grade, 3.70 Score



NAAC 5<sup>th</sup> Cycle Accreditation

#### **Lawn Tennis Court**



#### **Basketball Court**





THRISSUR, KERALA - 680 001





NAAC 5<sup>th</sup> Cycle Accreditation

# Throw Ball and Athletics Ground (400m 8 lane track)



# **Cycling Tracks**





THRISSUR, KERALA - 680 001





NAAC 5<sup>th</sup> Cycle Accreditation

# **Track Cycles**



### **Indoor Stadium**





# ST. THOMAS COLLEGE (AUTONOMOUS) THRISSUR, KERALA - 680 001



NAAC 5<sup>th</sup> Cycle Accreditation

NAAC (4th Cycle): A++ Grade, 3.70 Score







THRISSUR, KERALA - 680 001



NAAC 5<sup>th</sup> Cycle Accreditation

NAAC (4th Cycle): A++ Grade, 3.70 Score

www.stthomas.ac.in iqac@stthomas.ac.in