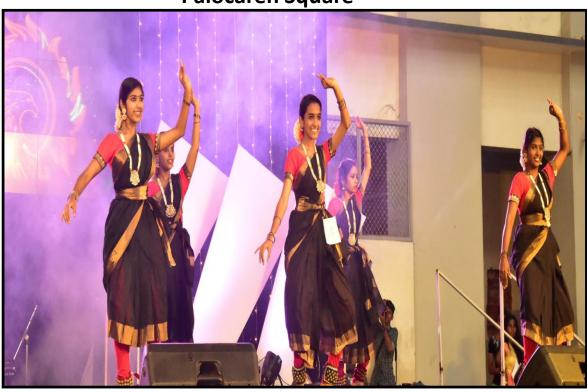

NAAC (4<sup>th</sup> Cycle): A++ Grade, 3.70 Score

NAAC 5<sup>th</sup> Cycle Accreditation

# Facilities for Cultural Activities



### ST. THOMAS COLLEGE (AUTONOMOUS)

THRISSUR, KERALA - 680 001

NAAC (4<sup>th</sup> Cycle): A++ Grade, 3.70 Score



NAAC 5th Cycle Accreditation

## **Medlycott Hall**



#### **Gandhi Smrithi**





# ST. THOMAS COLLEGE (AUTONOMOUS) THRISSUR, KERALA - 680 001



NAAC 5<sup>th</sup> Cycle Accreditation

NAAC (4th Cycle): A++ Grade, 3.70 Score

www.stthomas.ac.in iqac@stthomas.ac.in

## Palocaren Square







# ST. THOMAS COLLEGE (AUTONOMOUS) THRISSUR, KERALA - 680 001



NAAC 5<sup>th</sup> Cycle Accreditation

NAAC (4<sup>th</sup> Cycle): A++ Grade, 3.70 Score

www.stthomas.ac.in iqac@stthomas.ac.in