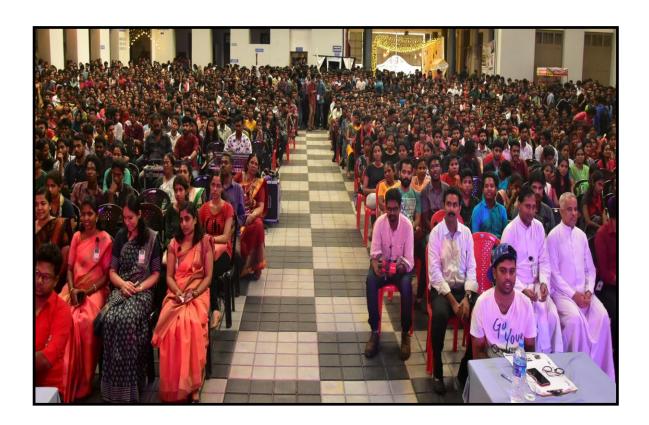

NAAC (4<sup>th</sup> Cycle): A++ Grade, 3.70 Score

NAAC 5<sup>th</sup> Cycle Accreditation

# Facilities for Cultural Activities



### ST. THOMAS COLLEGE (AUTONOMOUS)

THRISSUR, KERALA - 680 001

NAAC (4<sup>th</sup> Cycle): A++ Grade, 3.70 Score



NAAC 5th Cycle Accreditation

## **Medlycott Hall**



#### **Gandhi Smrithi**





# ST. THOMAS COLLEGE (AUTONOMOUS) THRISSUR, KERALA - 680 001



NAAC 5<sup>th</sup> Cycle Accreditation

NAAC (4th Cycle): A++ Grade, 3.70 Score

www.stthomas.ac.in iqac@stthomas.ac.in

## Palocaren Square







# ST. THOMAS COLLEGE (AUTONOMOUS) THRISSUR, KERALA - 680 001



NAAC 5<sup>th</sup> Cycle Accreditation

NAAC (4<sup>th</sup> Cycle): A++ Grade, 3.70 Score

www.stthomas.ac.in iqac@stthomas.ac.in