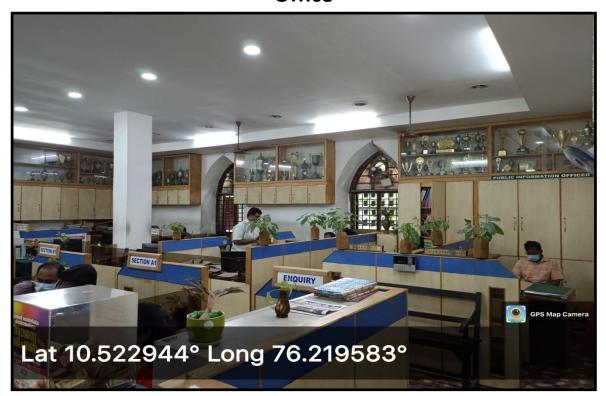

# Office

THRISSUR, KERALA - 680 001

NAAC (4<sup>th</sup> Cycle): A++ Grade, 3.70 Score

www.stthomas.ac.in iqac@stthomas.ac.in

NAAC 5<sup>th</sup> Cycle Accreditation