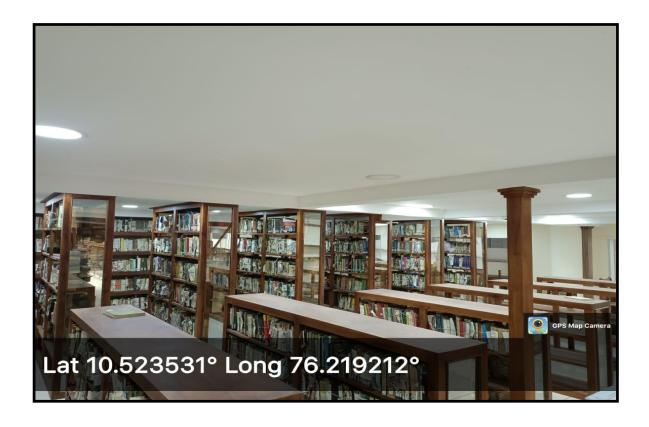

## Library

THRISSUR, KERALA - 680 001

NAAC 5<sup>th</sup> Cycle Accreditation

NAAC (4th Cycle): A++ Grade, 3.70 Score

www.stthomas.ac.in iqac@stthomas.ac.in