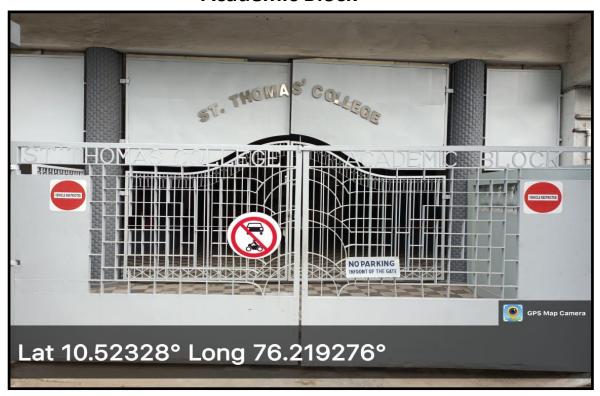

#### **Academic Block**

THRISSUR, KERALA - 680 001

NAAC (4<sup>th</sup> Cycle): A++ Grade, 3.70 Score

NAAC 5<sup>th</sup> Cycle Accreditation