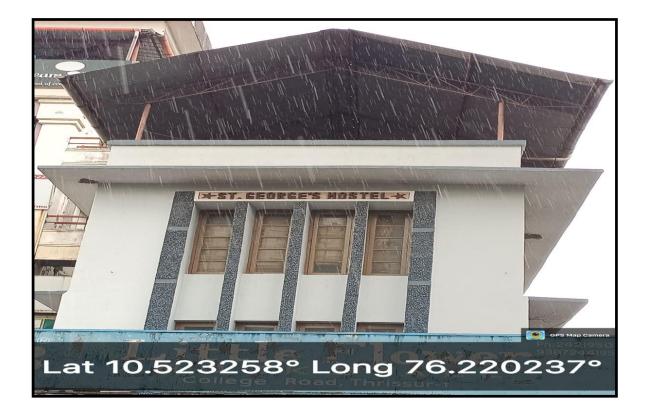

#### Hostel

THRISSUR, KERALA - 680 001

NAAC (4th Cycle): A++ Grade, 3.70 Score

www.stthomas.ac.in igac@stthomas.ac.in