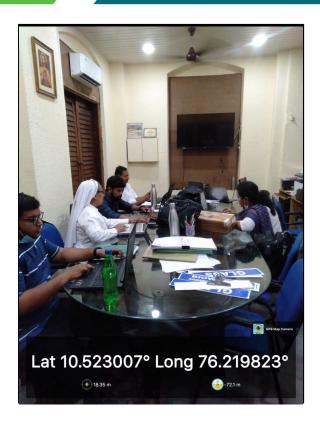

# **Counselling Room**

THRISSUR, KERALA - 680 001

NAAC 5<sup>th</sup> Cycle Accreditation

NAAC (4th Cycle): A++ Grade, 3.70 Score

www.stthomas.ac.in iqac@stthomas.ac.in