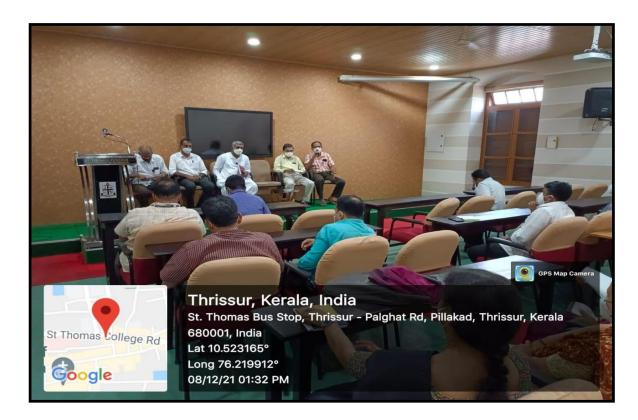

#### **Conference Hall**

THRISSUR, KERALA - 680 001

NAAC 5<sup>th</sup> Cycle Accreditation

NAAC (4<sup>th</sup> Cycle): A++ Grade, 3.70 Score

www.stthomas.ac.in iqac@stthomas.ac.in