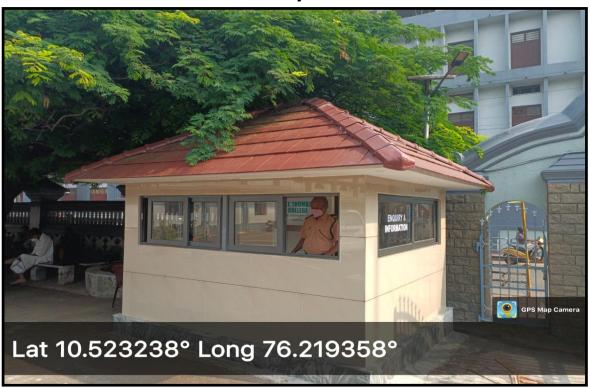

### Security

# Office

THRISSUR, KERALA - 680 001

NAAC (4<sup>th</sup> Cycle): A++ Grade, 3.70 Score

www.stthomas.ac.in iqac@stthomas.ac.in

NAAC 5<sup>th</sup> Cycle Accreditation